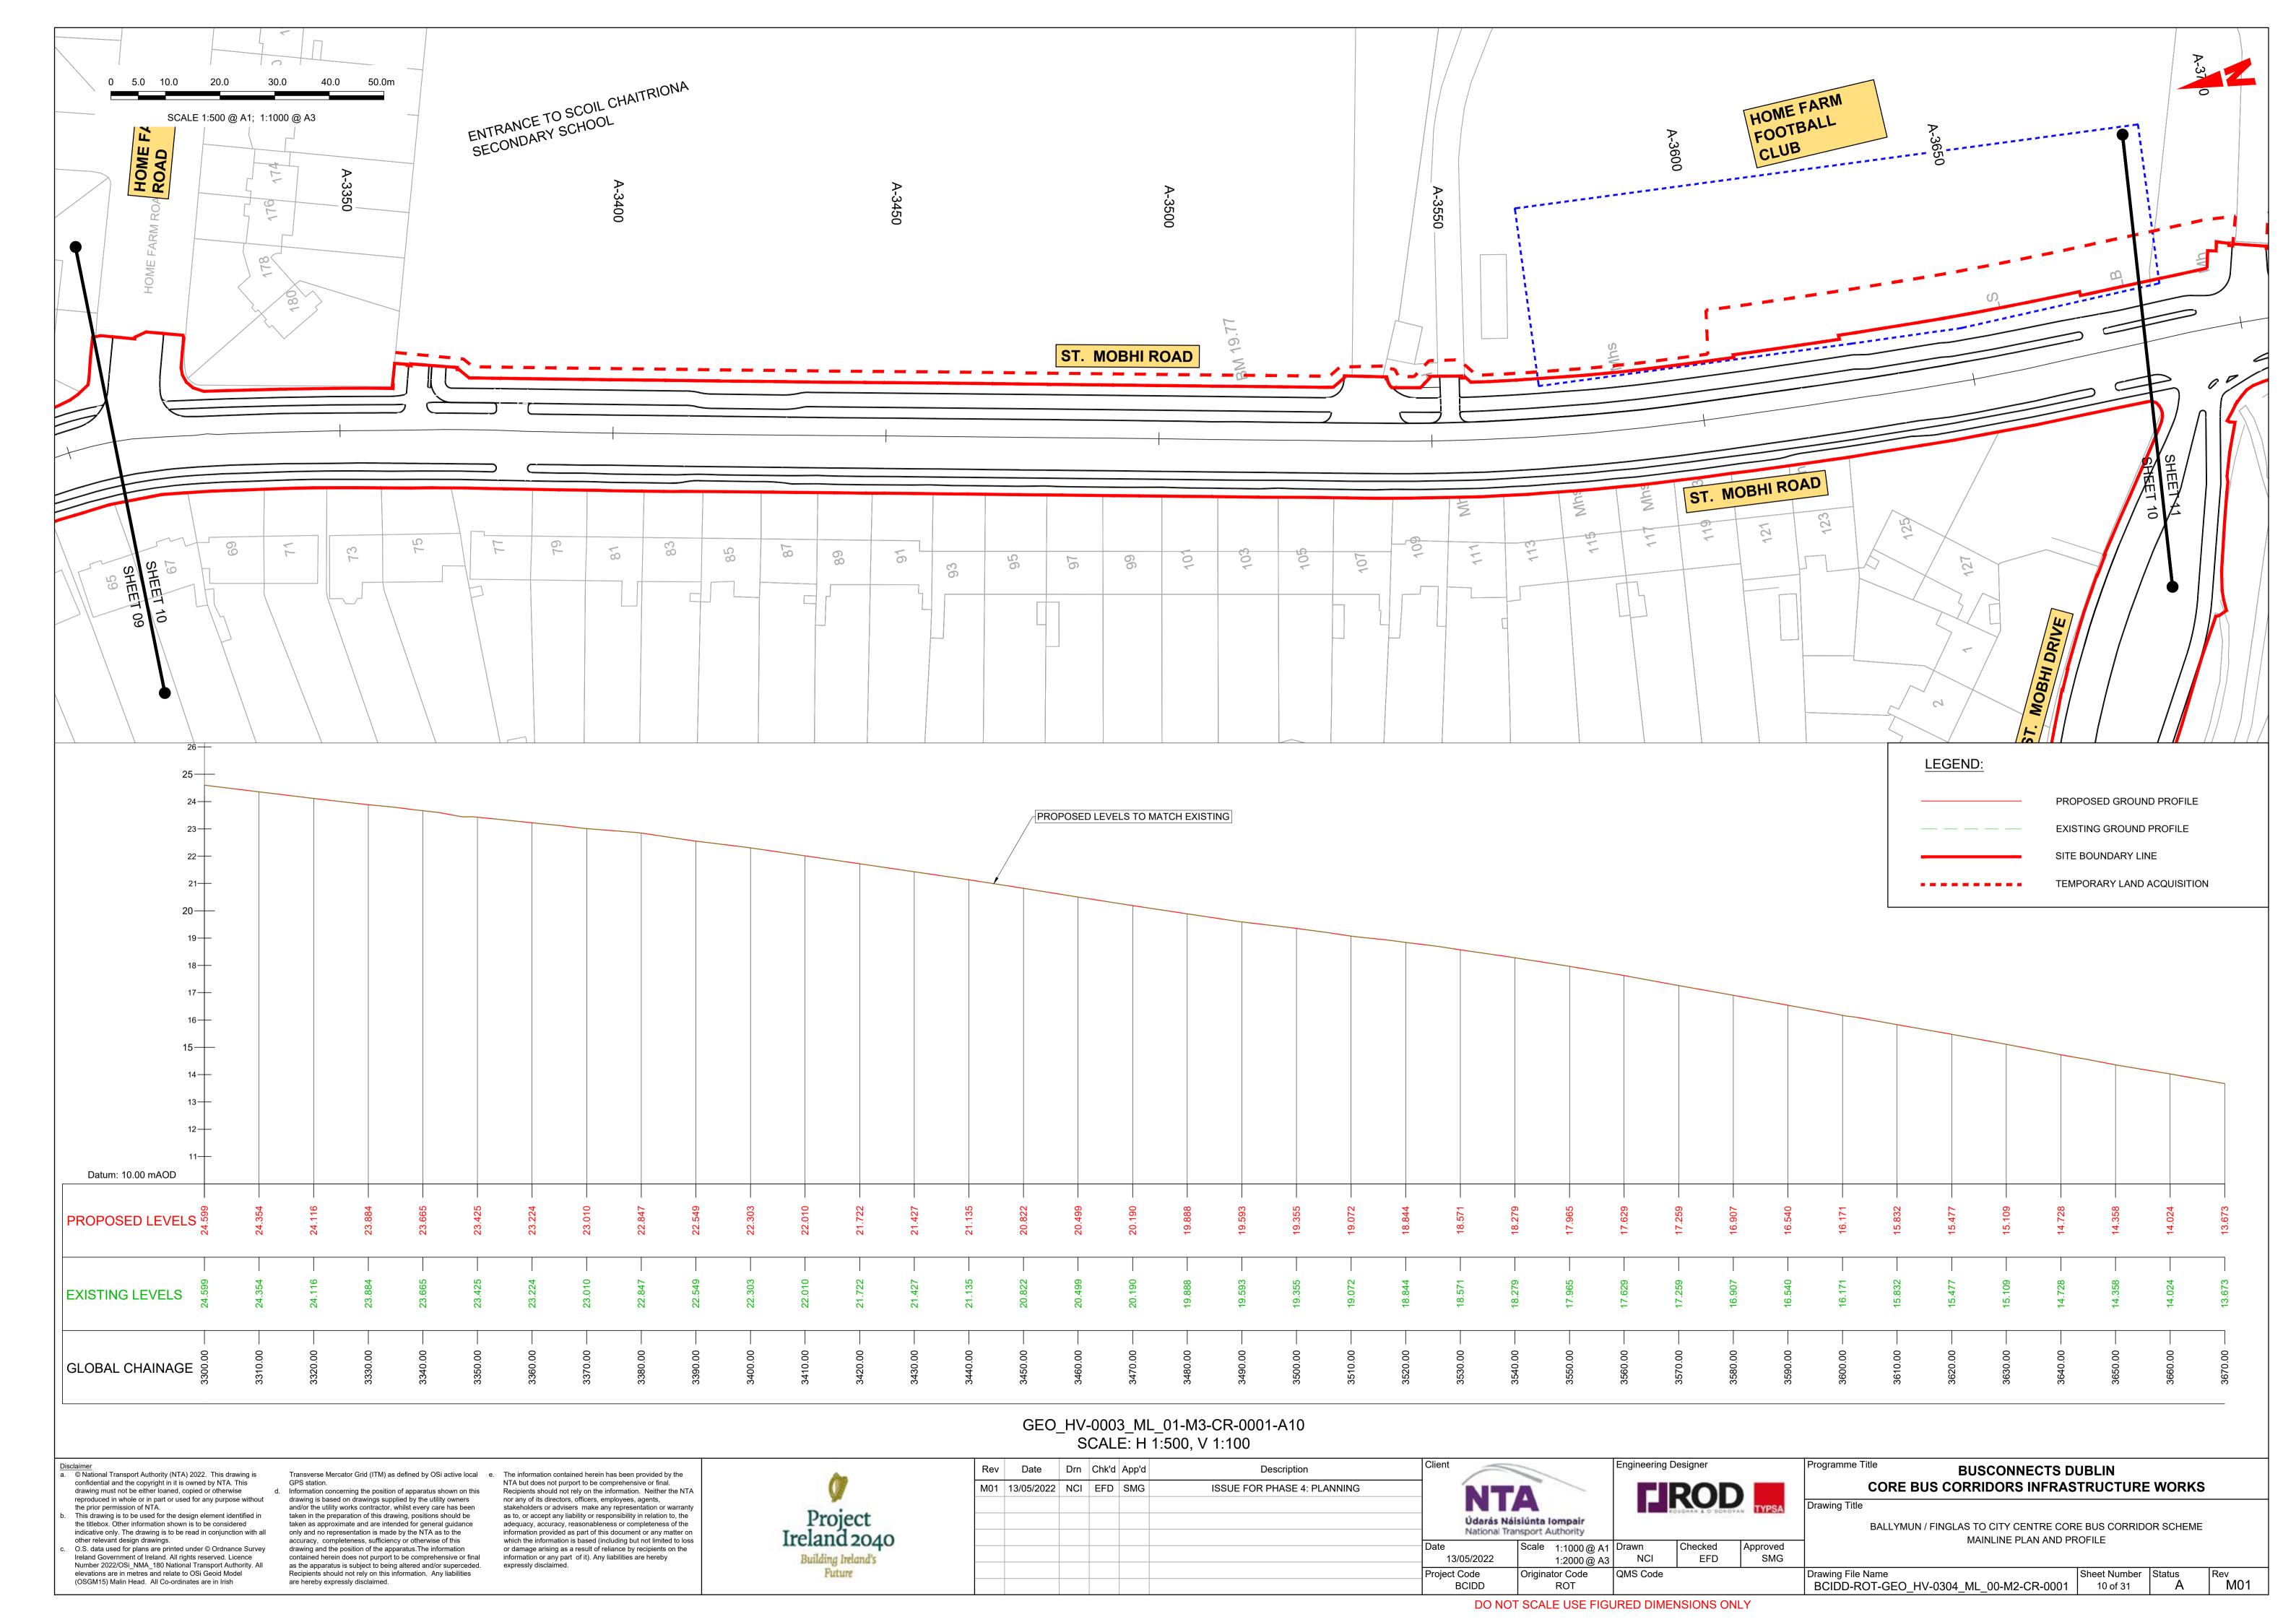

BALLYMUN / FINGLAS TO CITY CENTRE CORE BUS CORRIDOR SCHEME. MAINLINE ROAD PLAN AND PROFILE. DRAWINGS.

BALLYMUN / FINGLAS TO CITY CENTRE CORE BUS CORRIDOR SCHEME. SIDE ROAD PLAN AND PROFILE. DRAWINGS.

© National Transport Authority (NTA) 2022. This drawing is confidential and the copyright in it is owned by NTA. This drawing must not be either loaned, copied or otherwise reproduced in whole or in part or used for any purpose without the prior permission of NTA.

(OSGM15) Malin Head. All Co-ordinates are in Irish

This drawing is to be used for the design element identified in the titlebox. Other information shown is to be considered indicative only. The drawing is to be read in conjunction with all other relevant design drawings. O.S. data used for plans are printed under © Ordnance Survey Ireland Government of Ireland. All rights reserved. Licence Number 2022/OSi\_NMA\_180 National Transport Authority. All elevations are in metres and relate to OSi Geoid Model