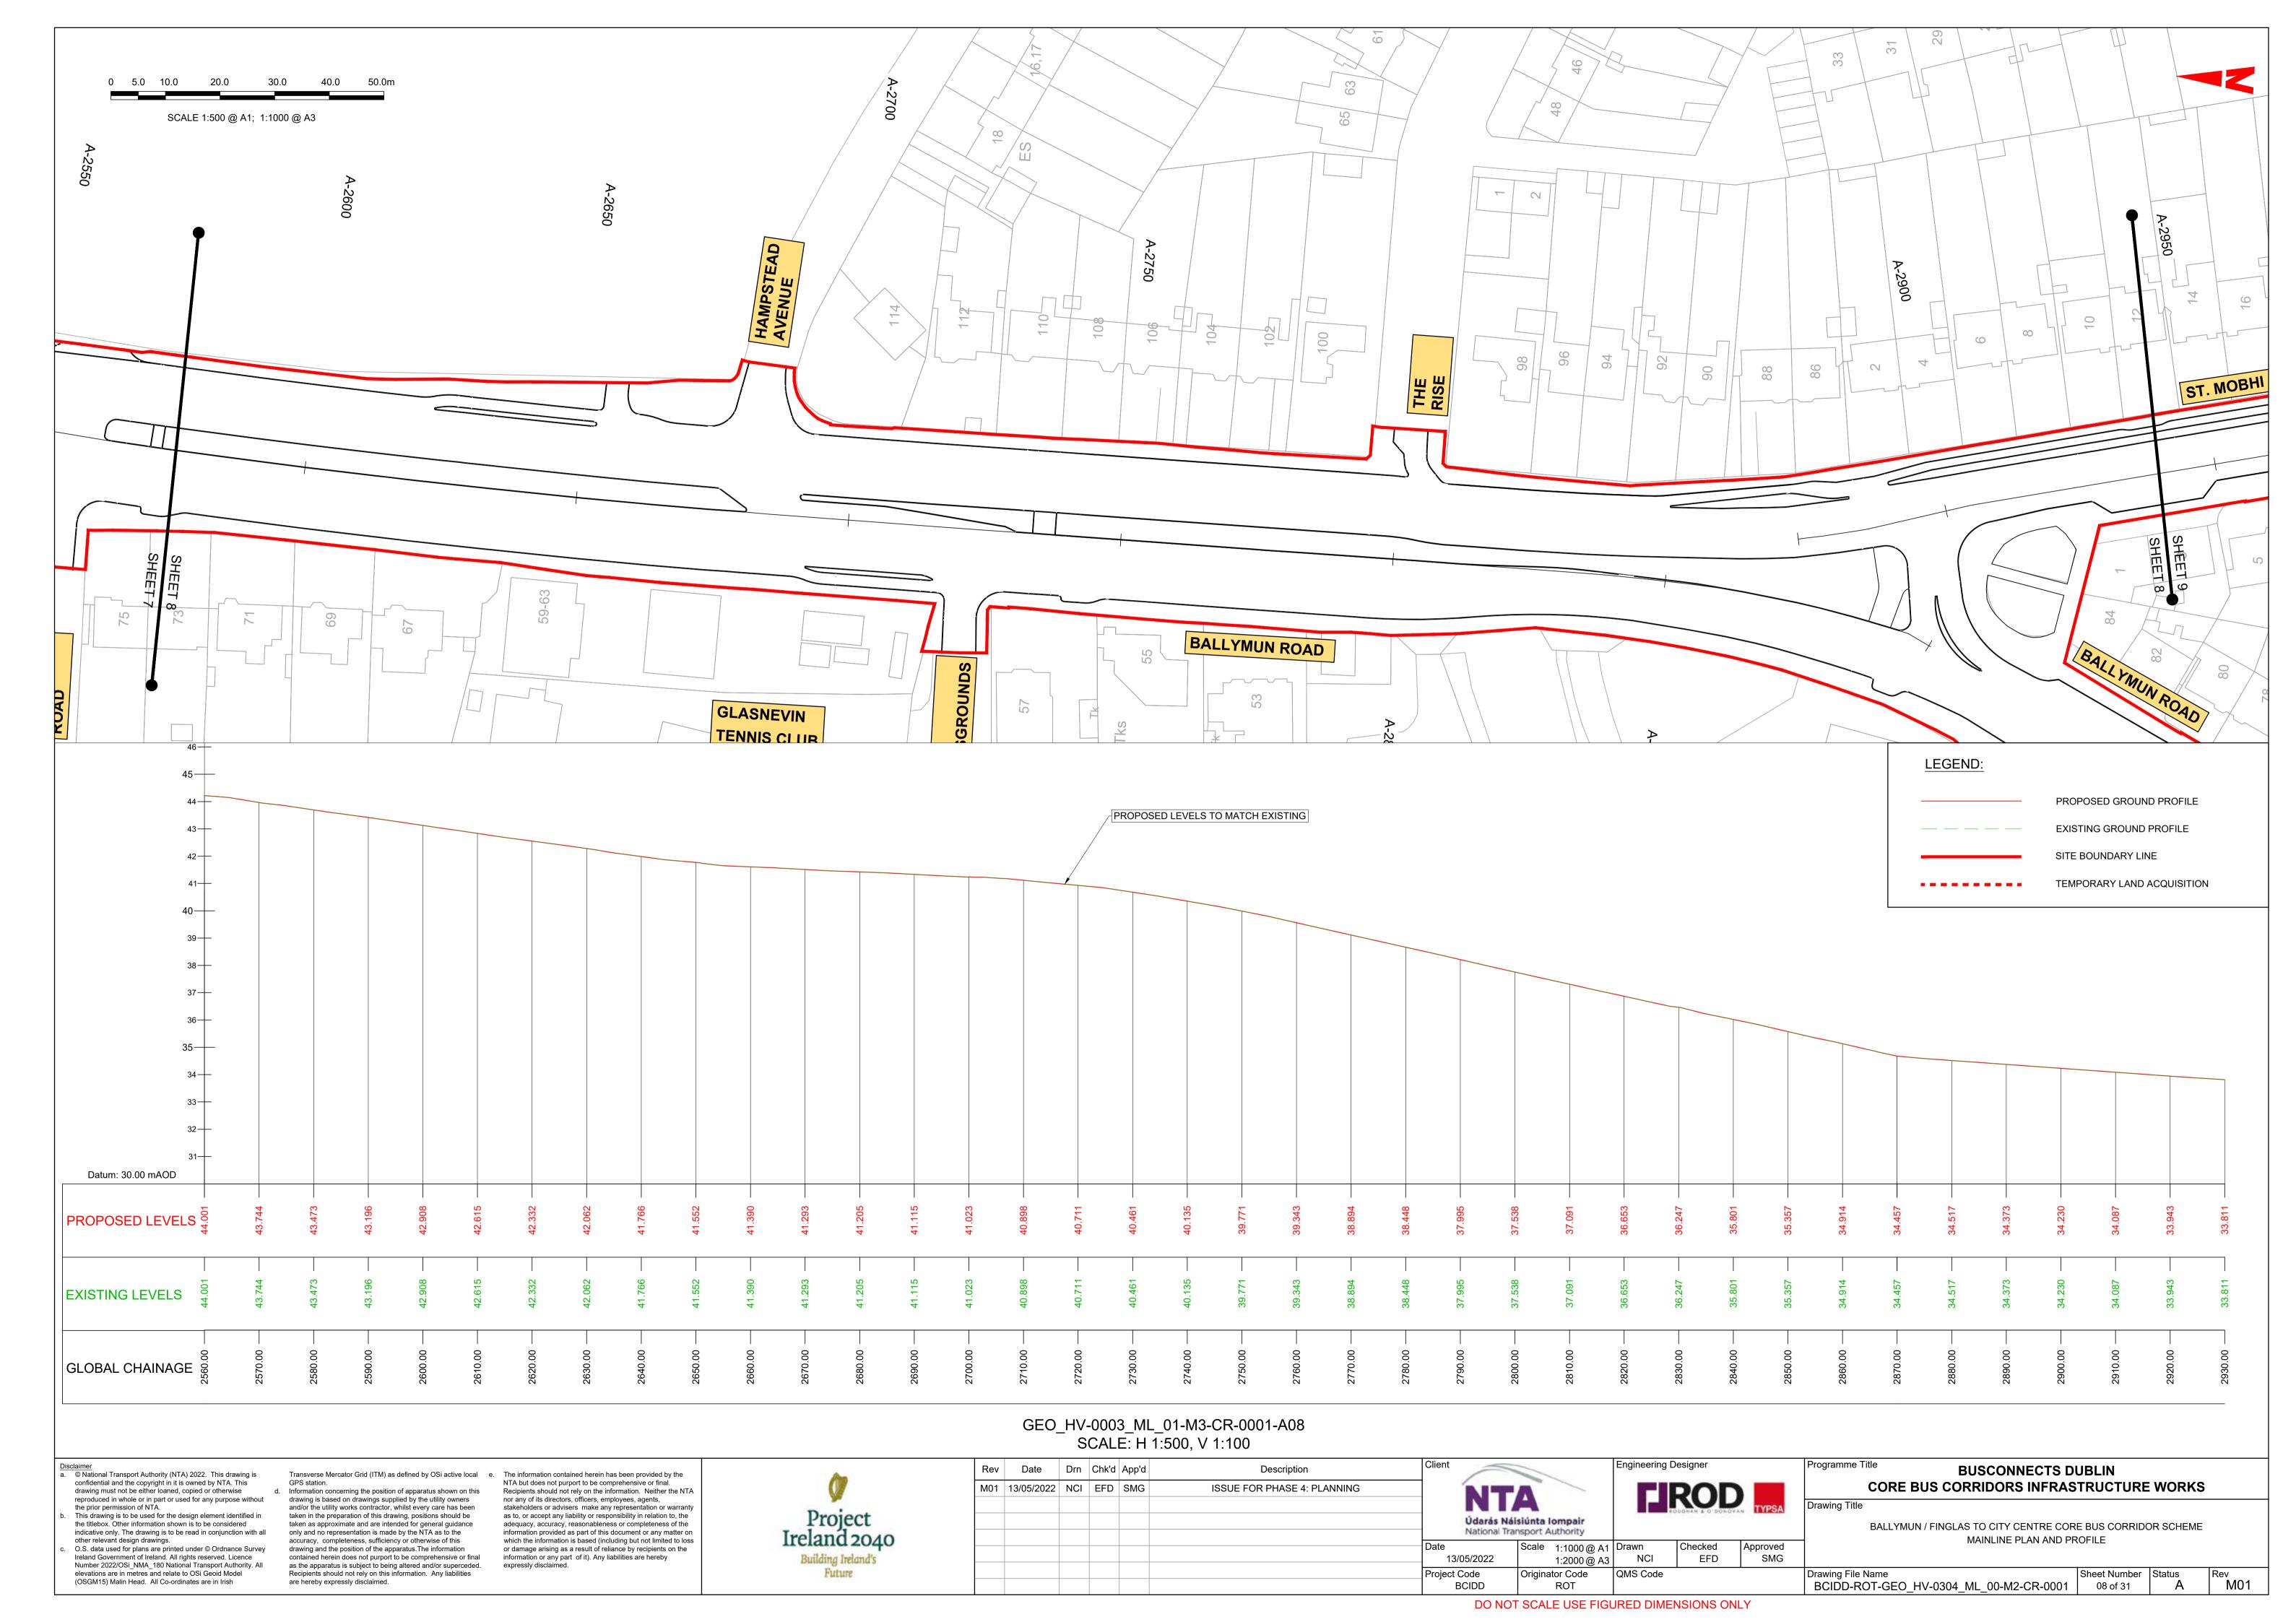

BALLYMUN / FINGLAS TO CITY CENTRE CORE BUS CORRIDOR SCHEME. MAINLINE ROAD PLAN AND PROFILE. DRAWINGS.

BALLYMUN / FINGLAS TO CITY CENTRE CORE BUS CORRIDOR SCHEME. SIDE ROAD PLAN AND PROFILE. DRAWINGS.

© National Transport Authority (NTA) 2022. This drawing is confidential and the copyright in it is owned by NTA. This drawing must not be either loaned, copied or otherwise reproduced in whole or in part or used for any purpose without the prior permission of NTA.

(OSGM15) Malin Head. All Co-ordinates are in Irish

This drawing is to be used for the design element identified in the titlebox. Other information shown is to be considered indicative only. The drawing is to be read in conjunction with all other relevant design drawings. O.S. data used for plans are printed under © Ordnance Survey Ireland Government of Ireland. All rights reserved. Licence Number 2022/OSi\_NMA\_180 National Transport Authority. All elevations are in metres and relate to OSi Geoid Model