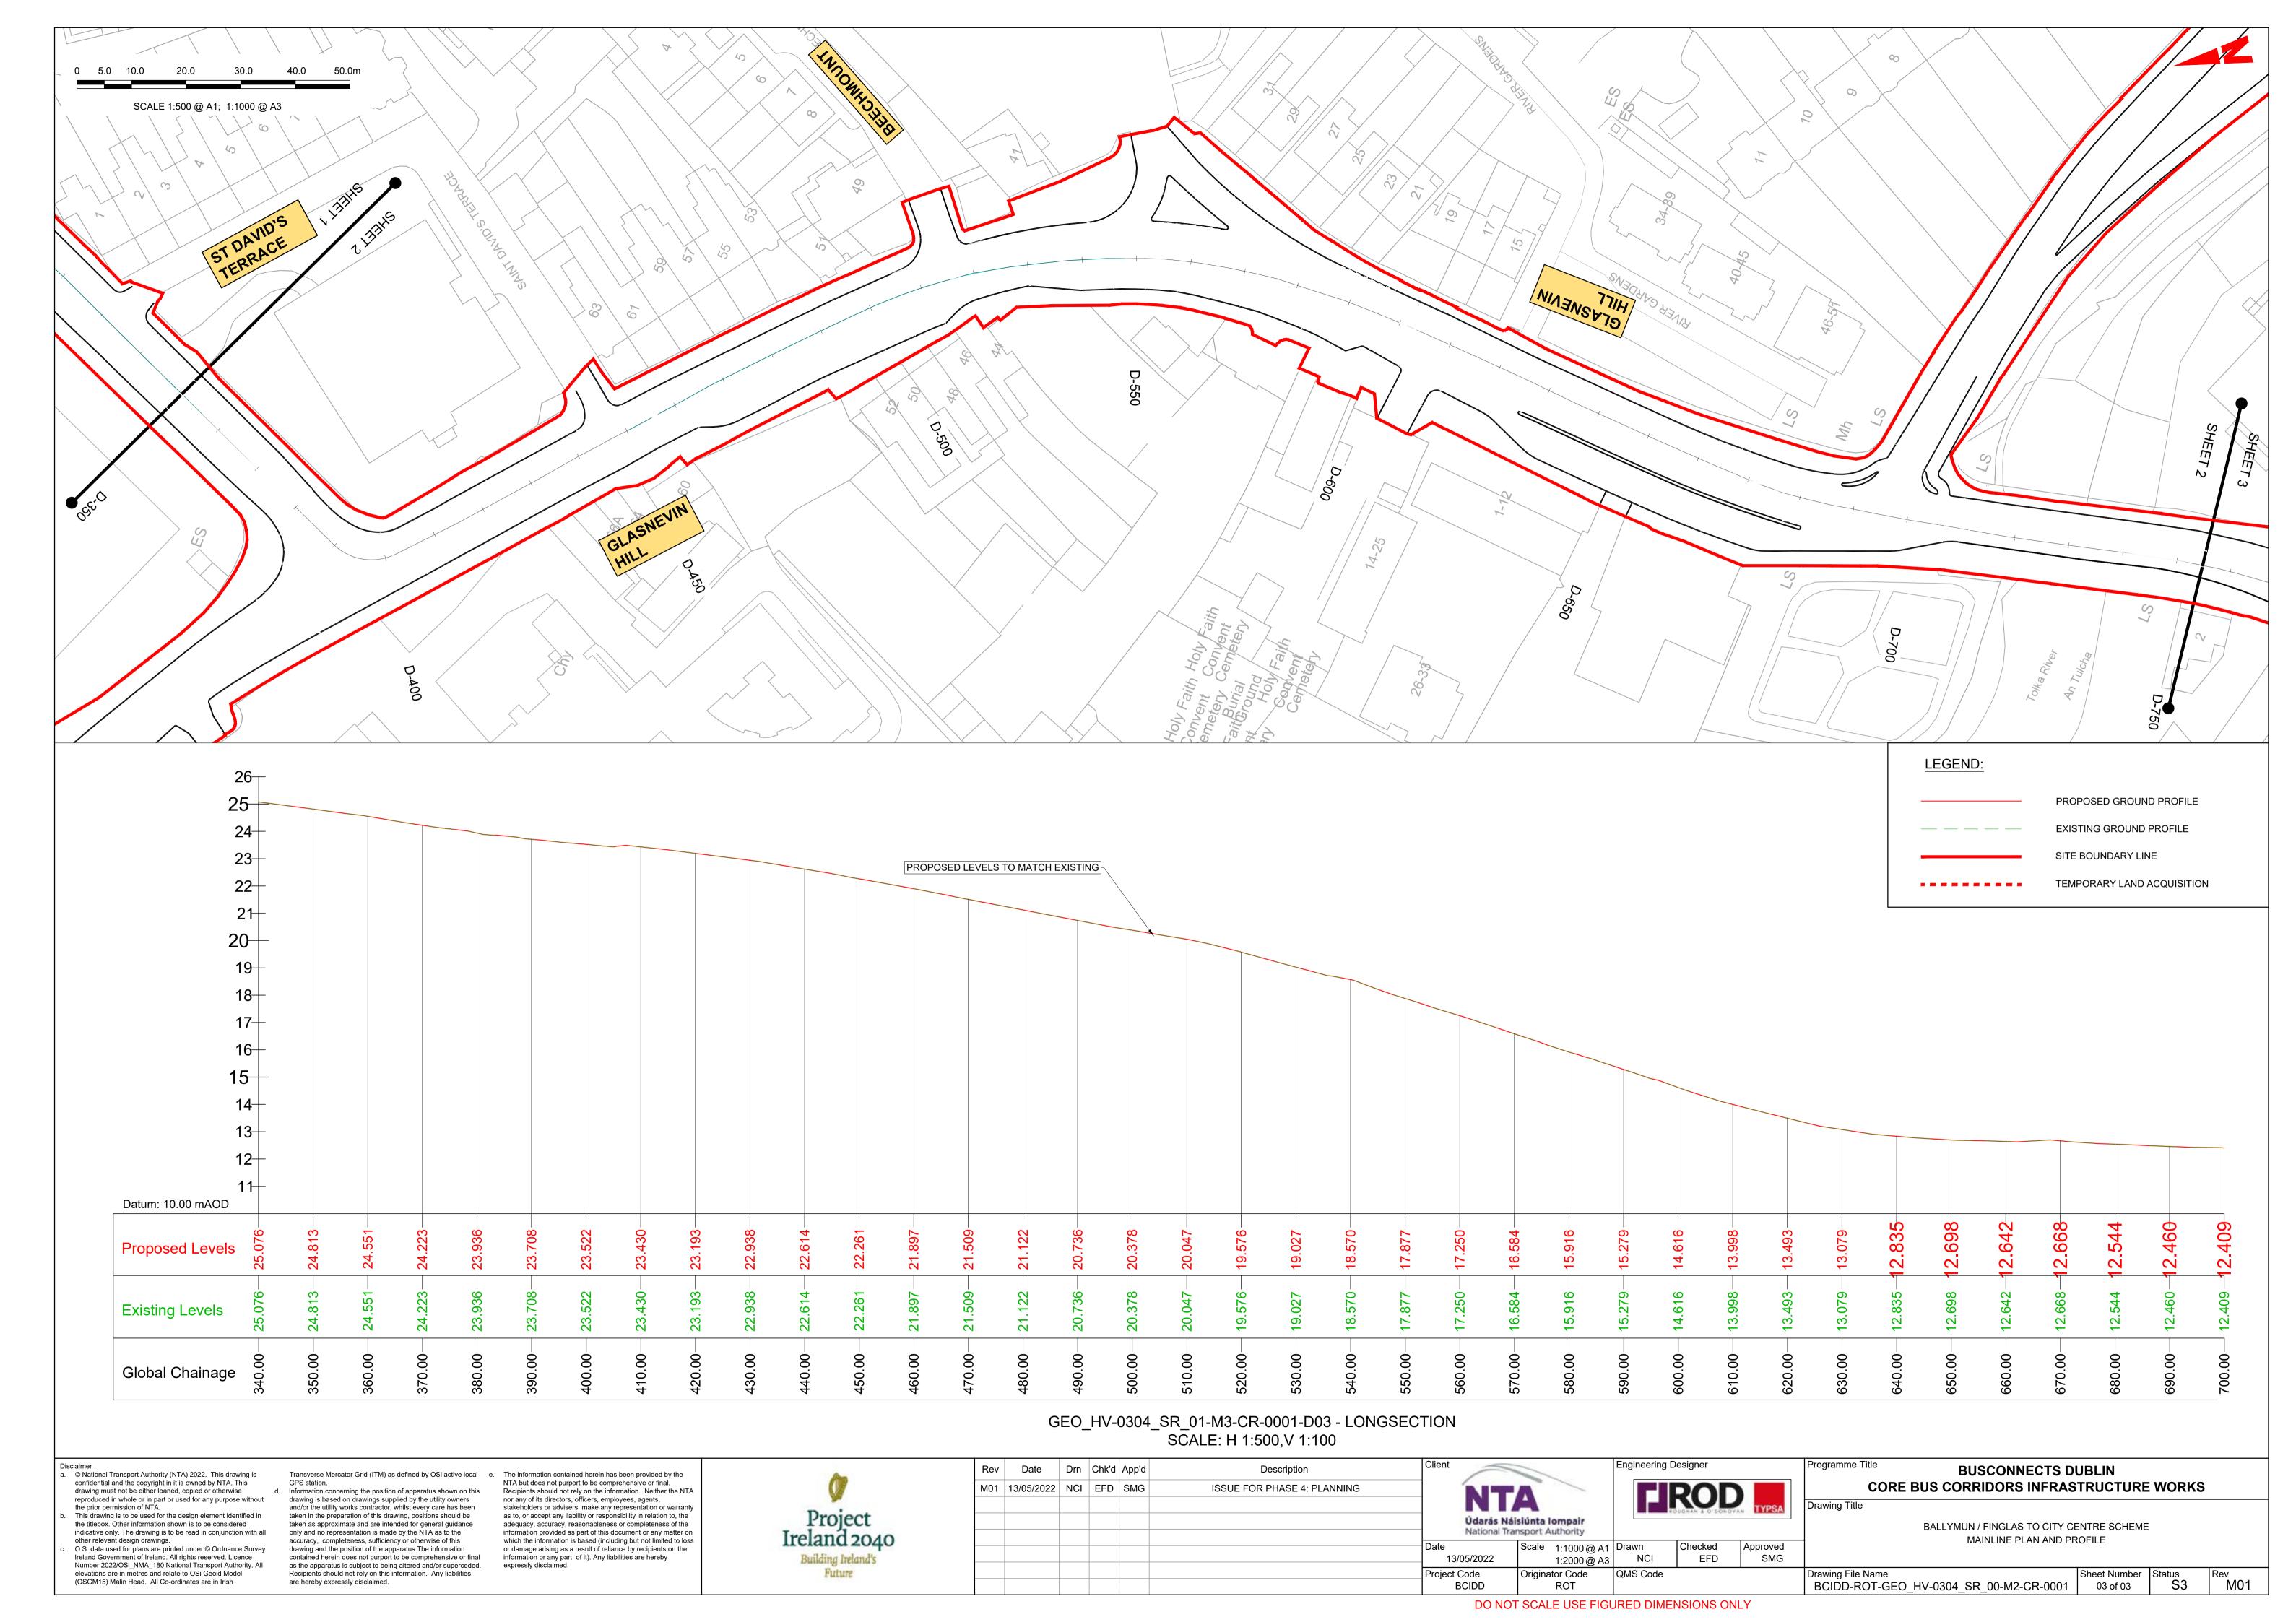

#### MAINLINE SIDE ROAD PLAN AND PROFILE

BALLYMUN / FINGLAS TO CITY CENTRE CORE BUS CORRIDOR SCHEME. MAINLINE ROAD PLAN AND PROFILE. DRAWINGS.

BALLYMUN / FINGLAS TO CITY CENTRE CORE BUS CORRIDOR SCHEME. SIDE ROAD PLAN AND PROFILE. DRAWINGS.

© National Transport Authority (NTA) 2022. This drawing is confidential and the copyright in it is owned by NTA. This drawing must not be either loaned, copied or otherwise reproduced in whole or in part or used for any purpose without the prior permission of NTA.