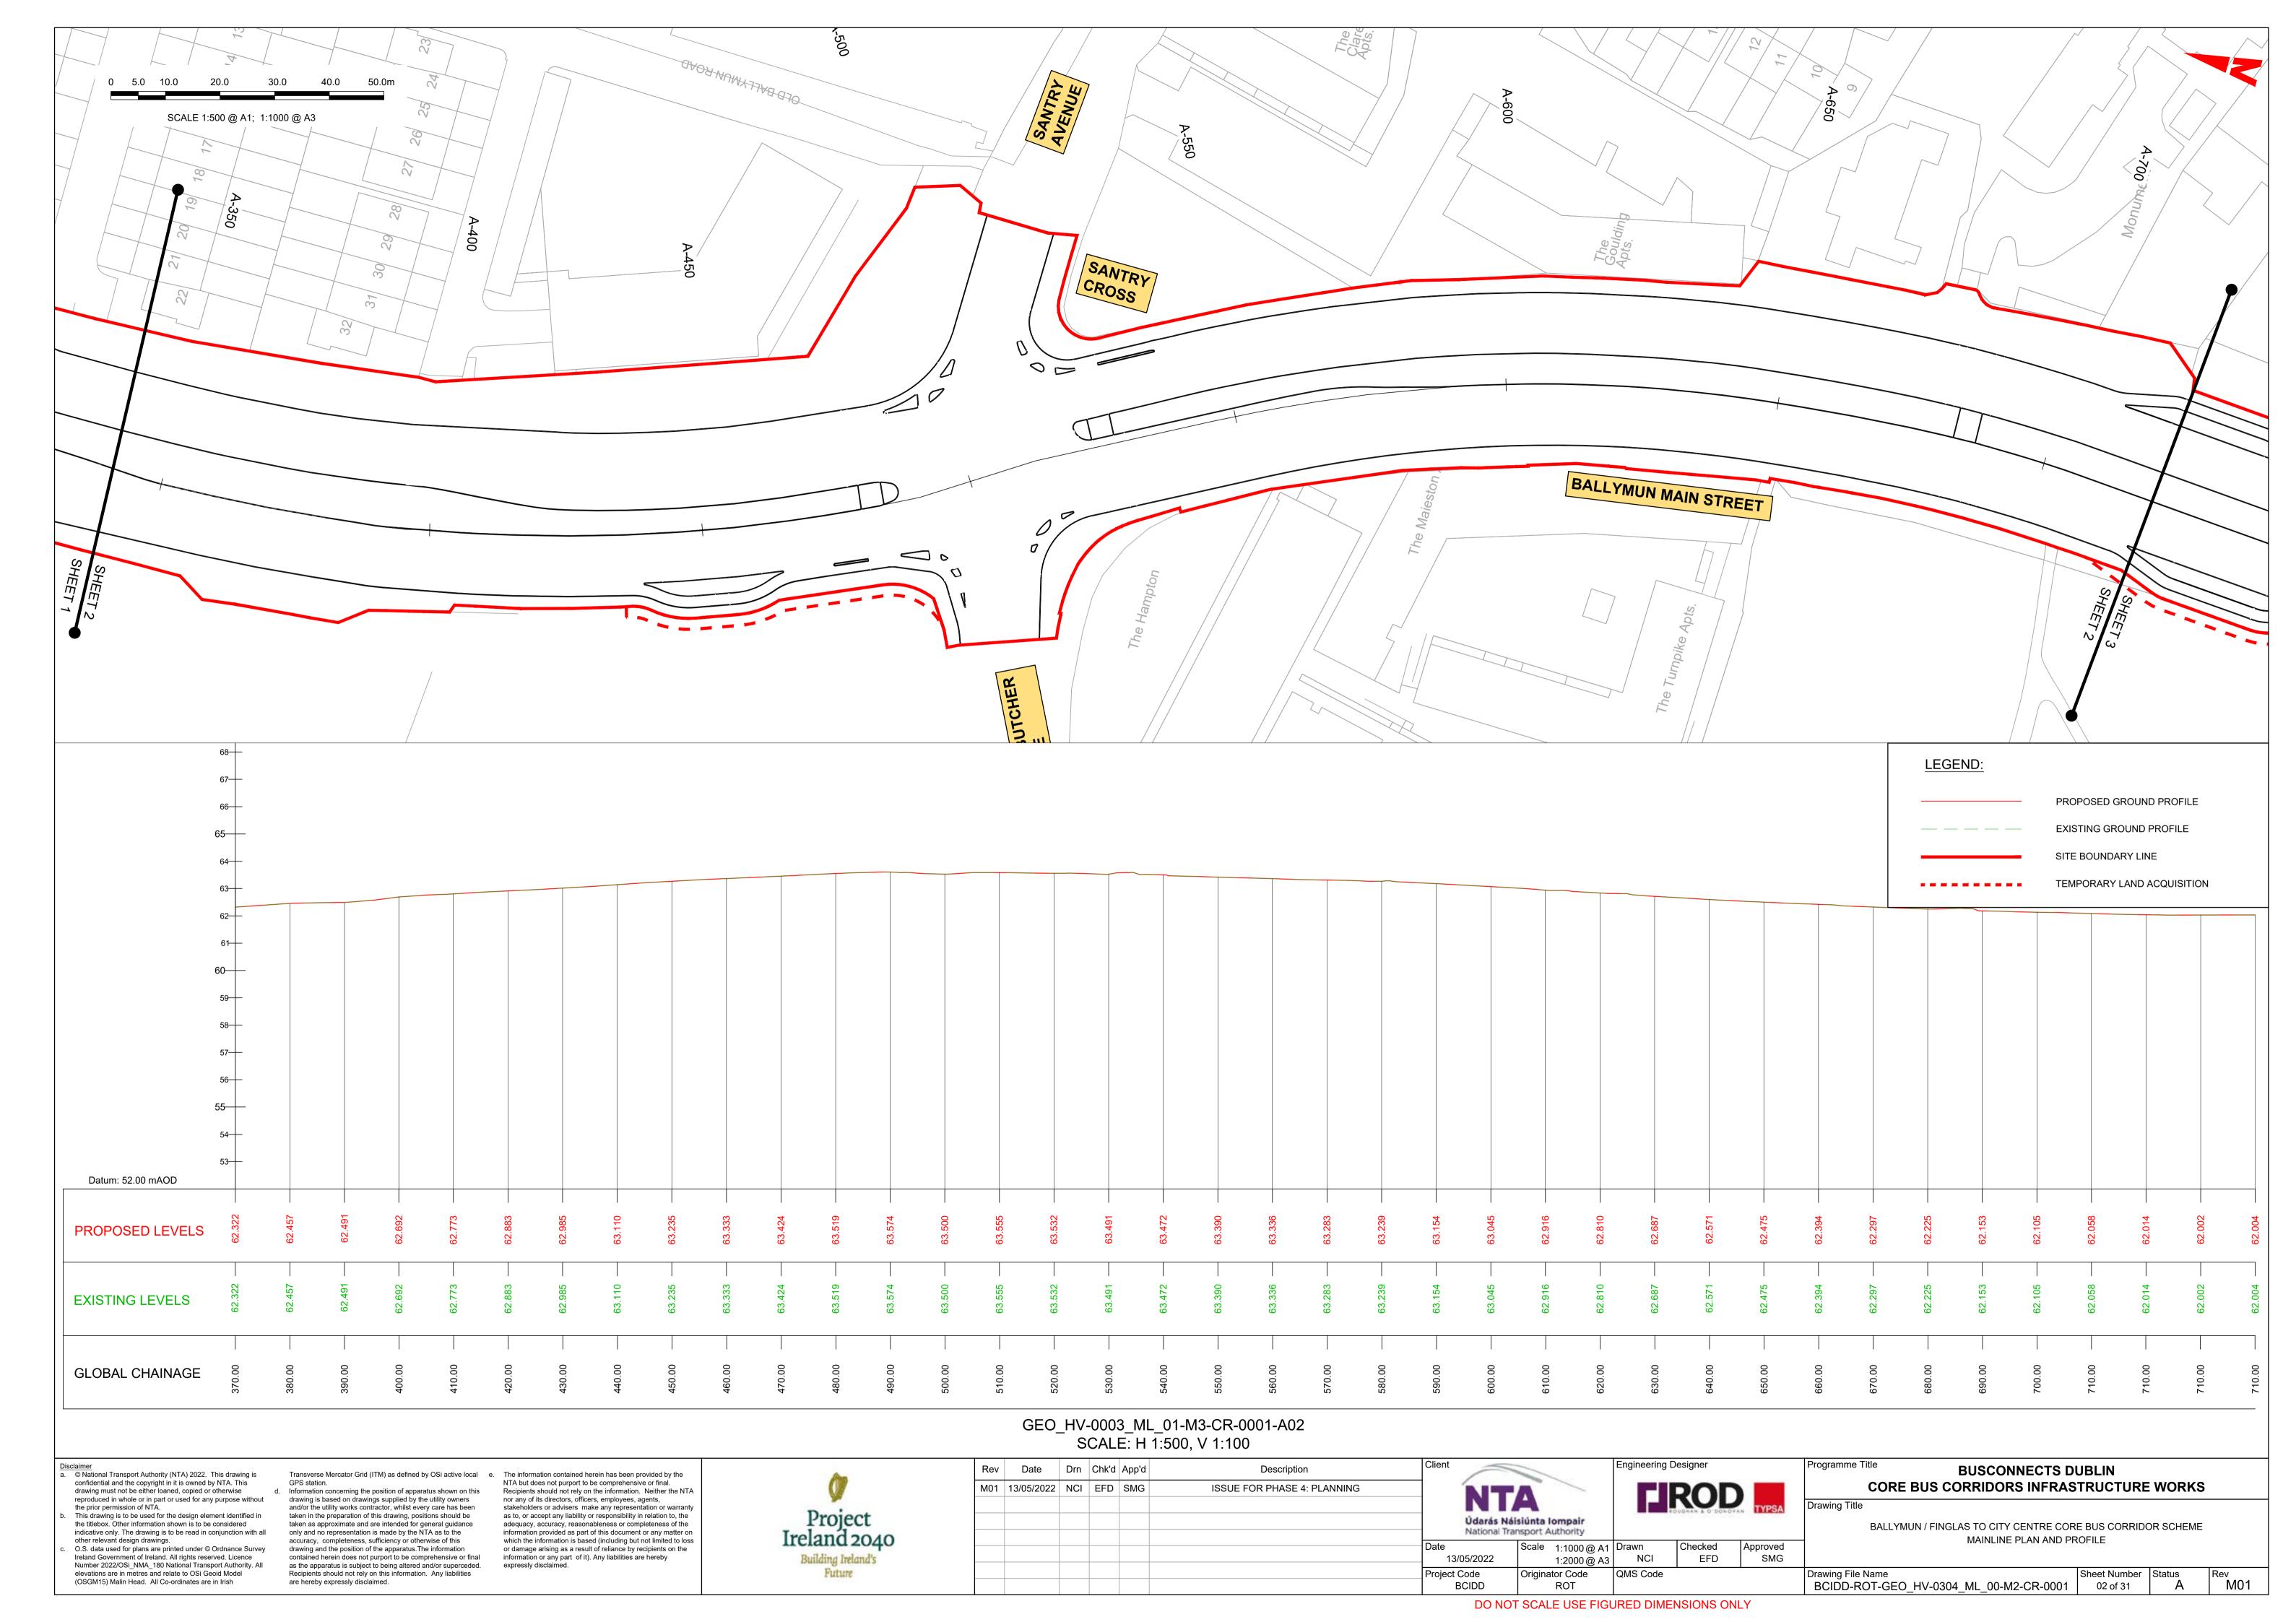

BALLYMUN / FINGLAS TO CITY CENTRE CORE BUS CORRIDOR SCHEME. MAINLINE ROAD PLAN AND PROFILE. DRAWINGS.

BALLYMUN / FINGLAS TO CITY CENTRE CORE BUS CORRIDOR SCHEME. SIDE ROAD PLAN AND PROFILE. DRAWINGS.

© National Transport Authority (NTA) 2022. This drawing is confidential and the copyright in it is owned by NTA. This drawing must not be either loaned, copied or otherwise reproduced in whole or in part or used for any purpose without the prior permission of NTA.