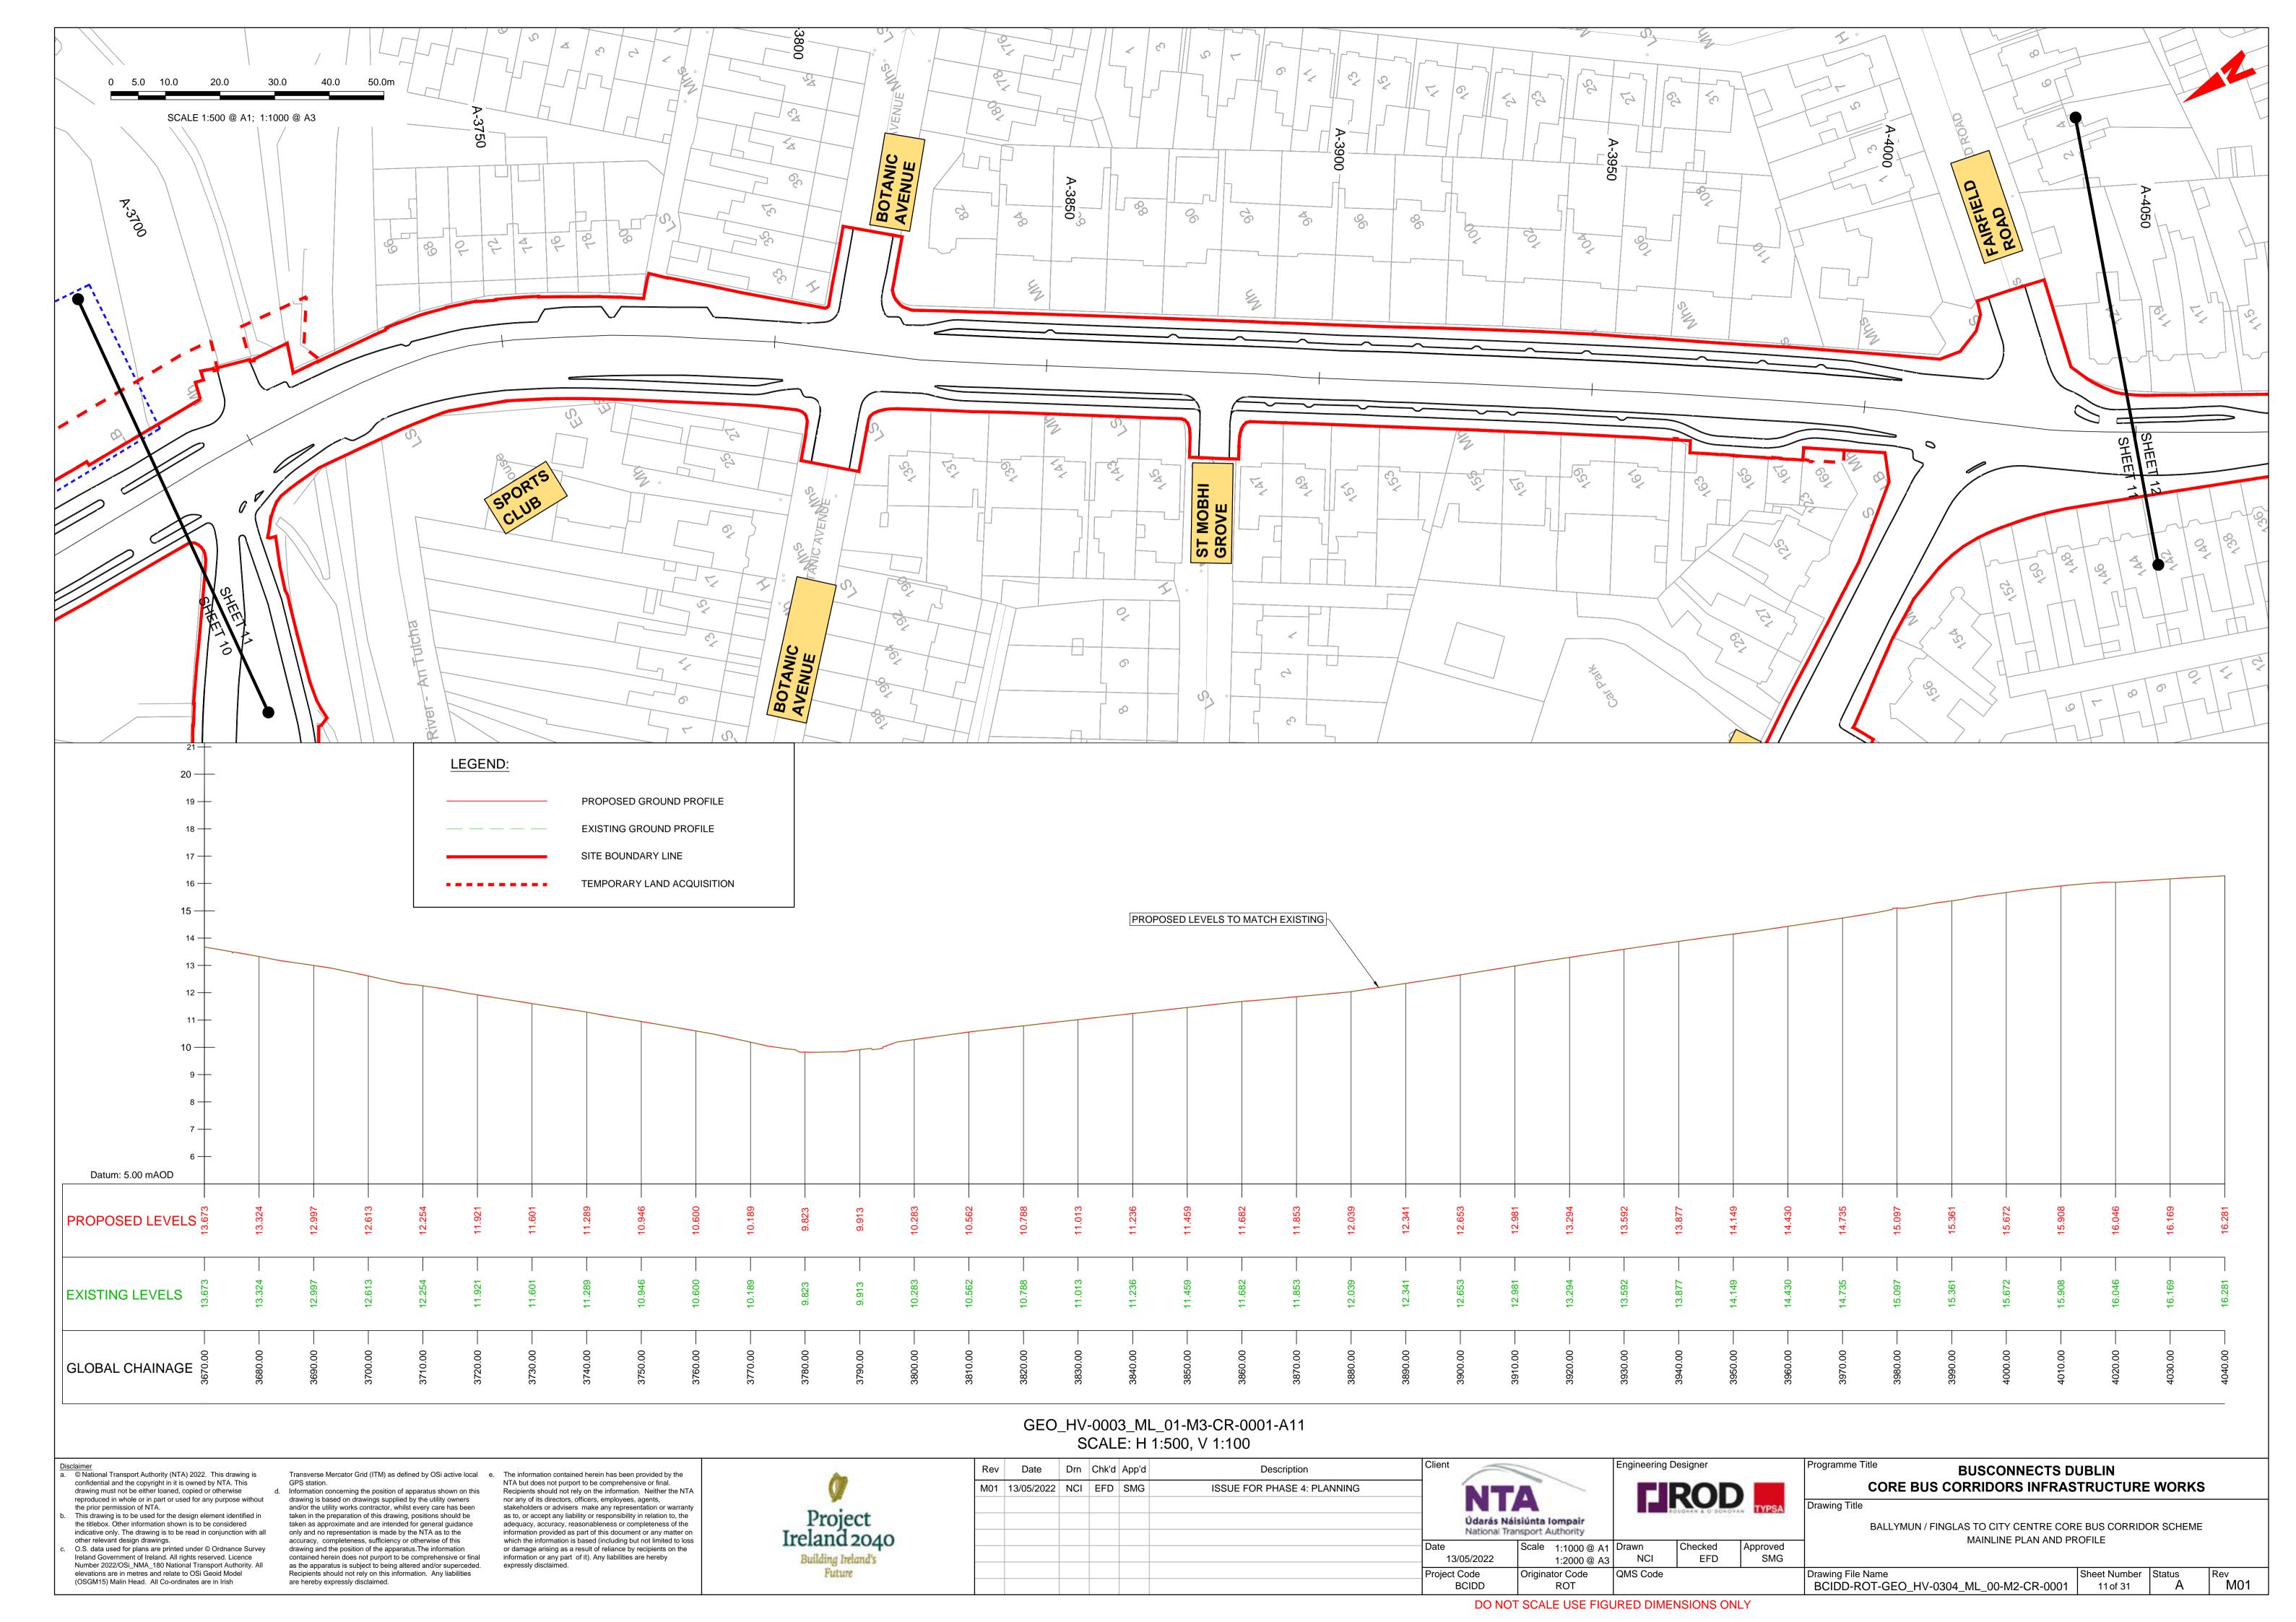

#### MAINLINE SIDE ROAD PLAN AND PROFILE

BALLYMUN / FINGLAS TO CITY CENTRE CORE BUS CORRIDOR SCHEME. MAINLINE ROAD PLAN AND PROFILE. DRAWINGS.

BALLYMUN / FINGLAS TO CITY CENTRE CORE BUS CORRIDOR SCHEME. SIDE ROAD PLAN AND PROFILE. DRAWINGS.

© National Transport Authority (NTA) 2022. This drawing is confidential and the copyright in it is owned by NTA. This drawing must not be either loaned, copied or otherwise reproduced in whole or in part or used for any purpose without the prior permission of NTA.

(OSGM15) Malin Head. All Co-ordinates are in Irish

This drawing is to be used for the design element identified in the titlebox. Other information shown is to be considered indicative only. The drawing is to be read in conjunction with all other relevant design drawings. O.S. data used for plans are printed under © Ordnance Survey Ireland Government of Ireland. All rights reserved. Licence Number 2022/OSi\_NMA\_180 National Transport Authority. All elevations are in metres and relate to OSi Geoid Model