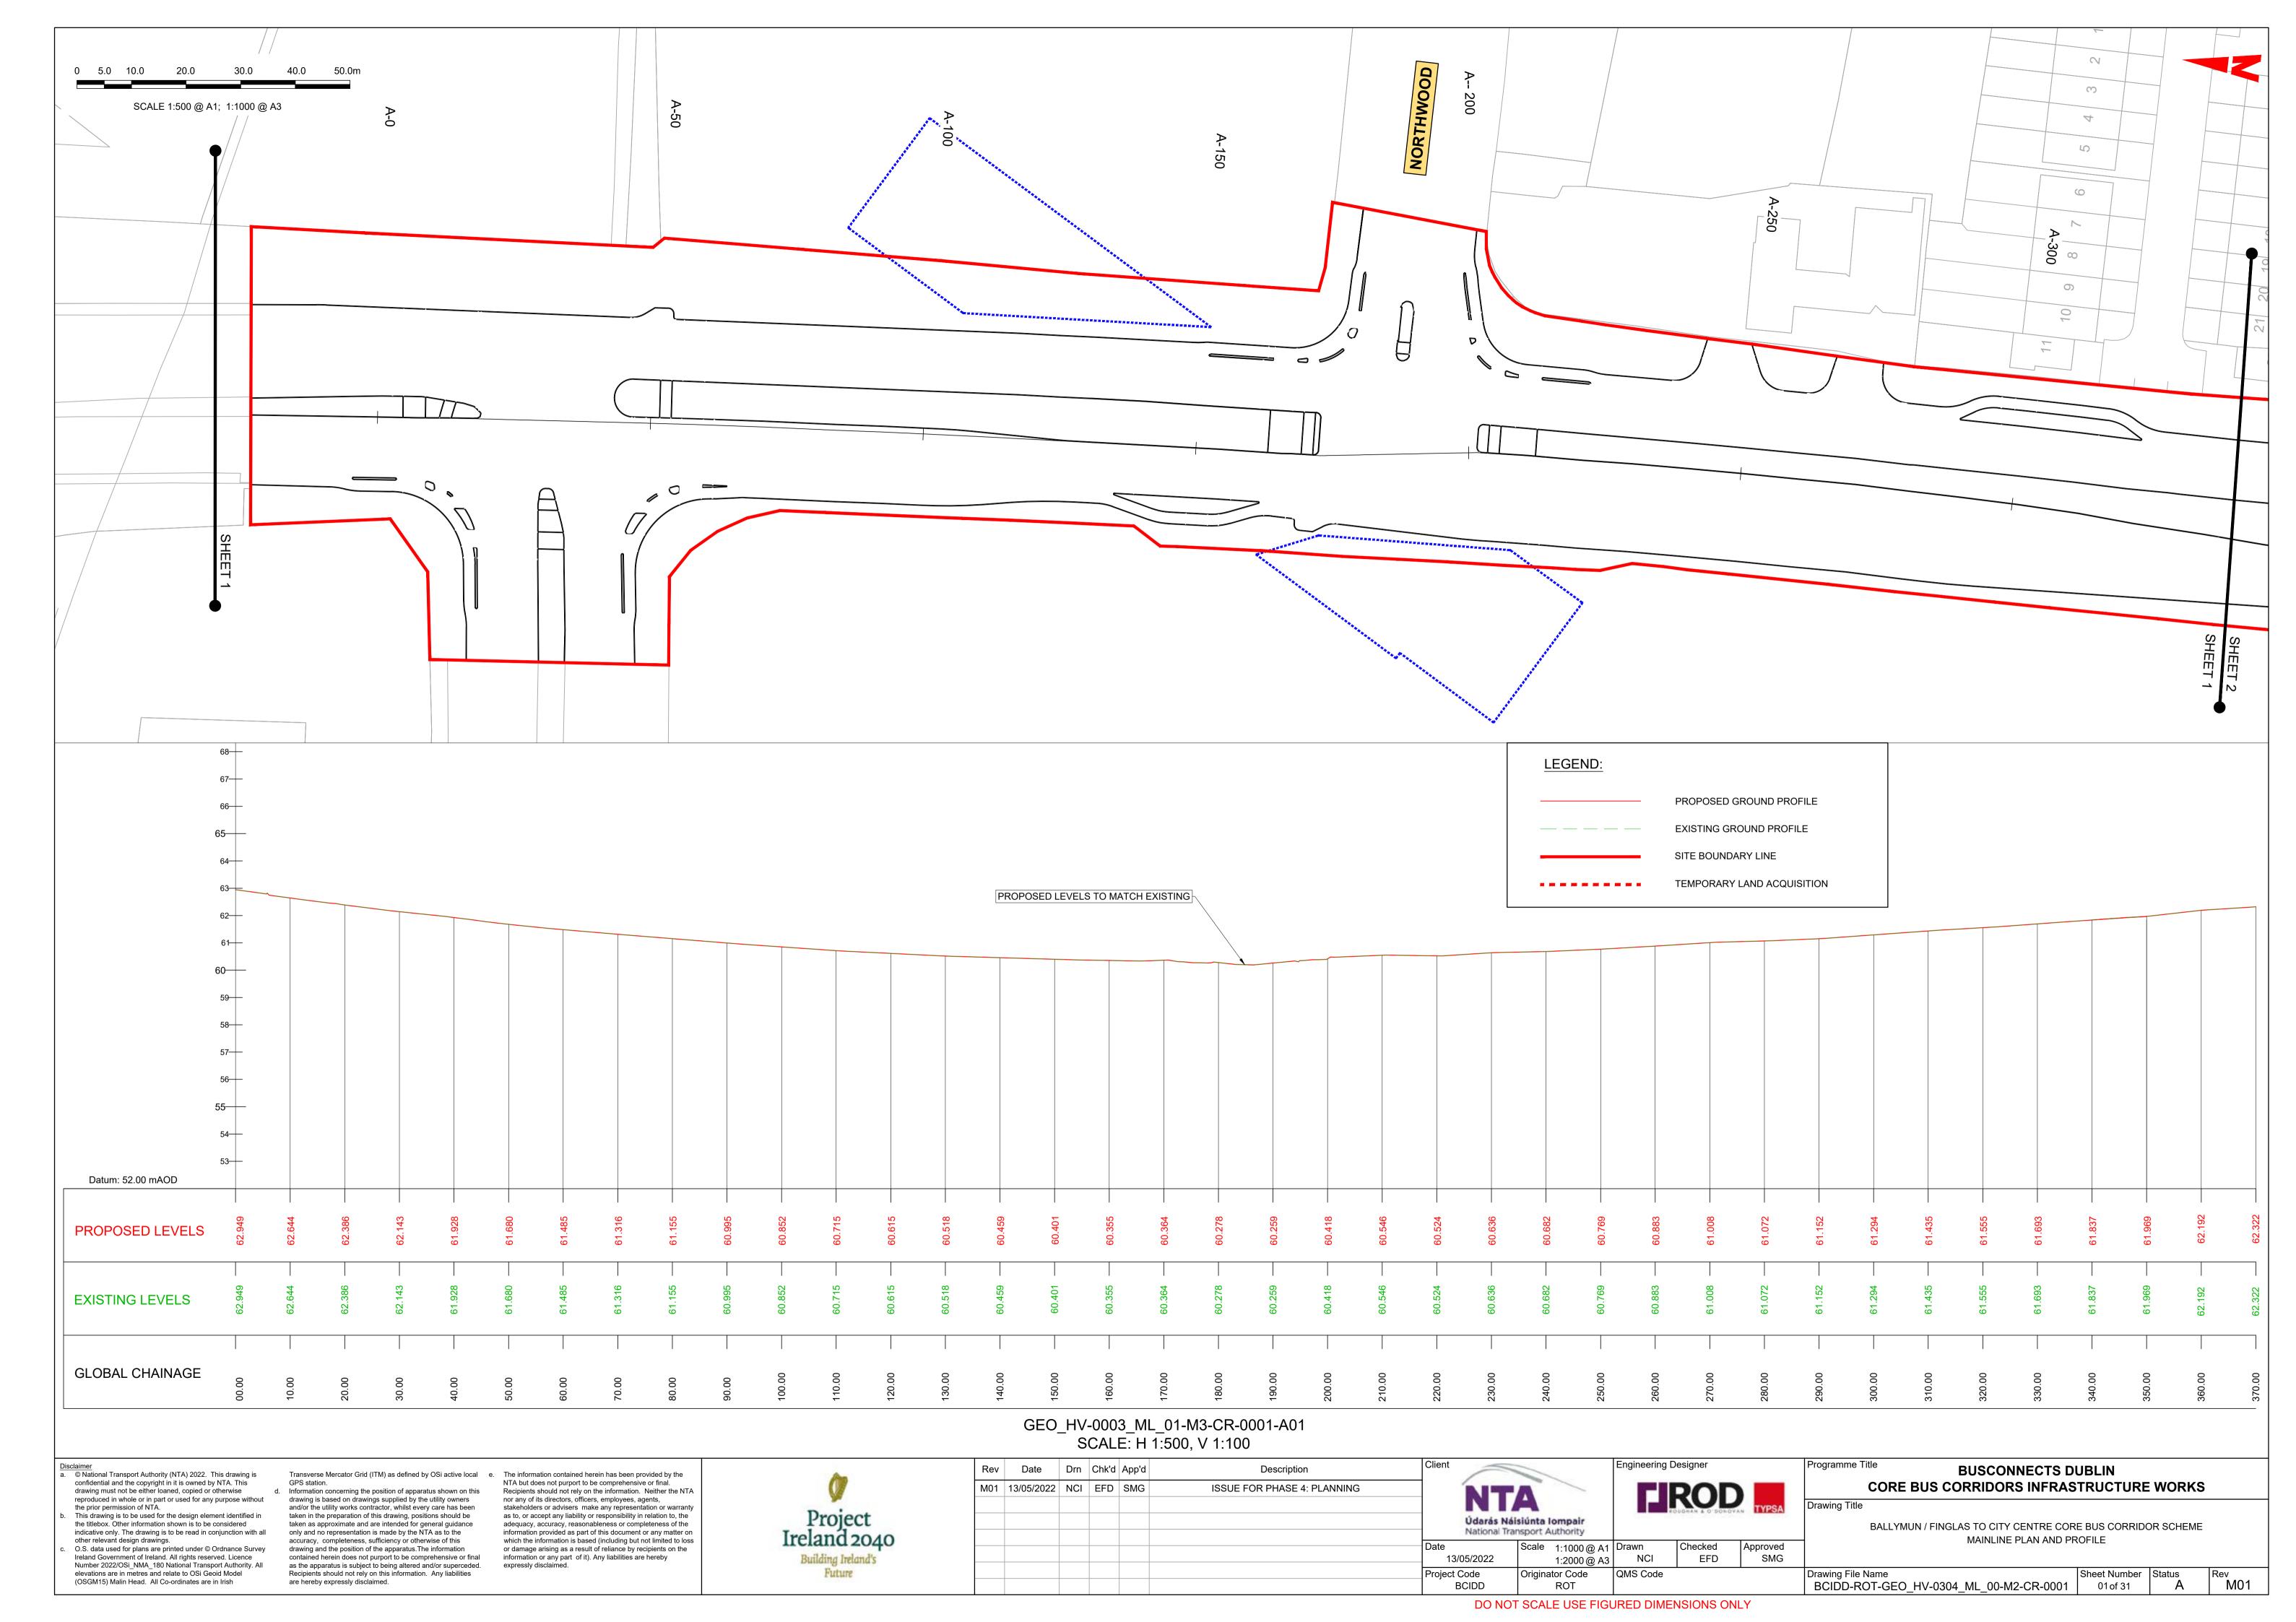

BALLYMUN / FINGLAS TO CITY CENTRE CORE BUS CORRIDOR SCHEME. MAINLINE ROAD PLAN AND PROFILE. DRAWINGS.

BALLYMUN / FINGLAS TO CITY CENTRE CORE BUS CORRIDOR SCHEME. SIDE ROAD PLAN AND PROFILE. DRAWINGS.

© National Transport Authority (NTA) 2022. This drawing is confidential and the copyright in it is owned by NTA. This drawing must not be either loaned, copied or otherwise reproduced in whole or in part or used for any purpose without the prior permission of NTA.