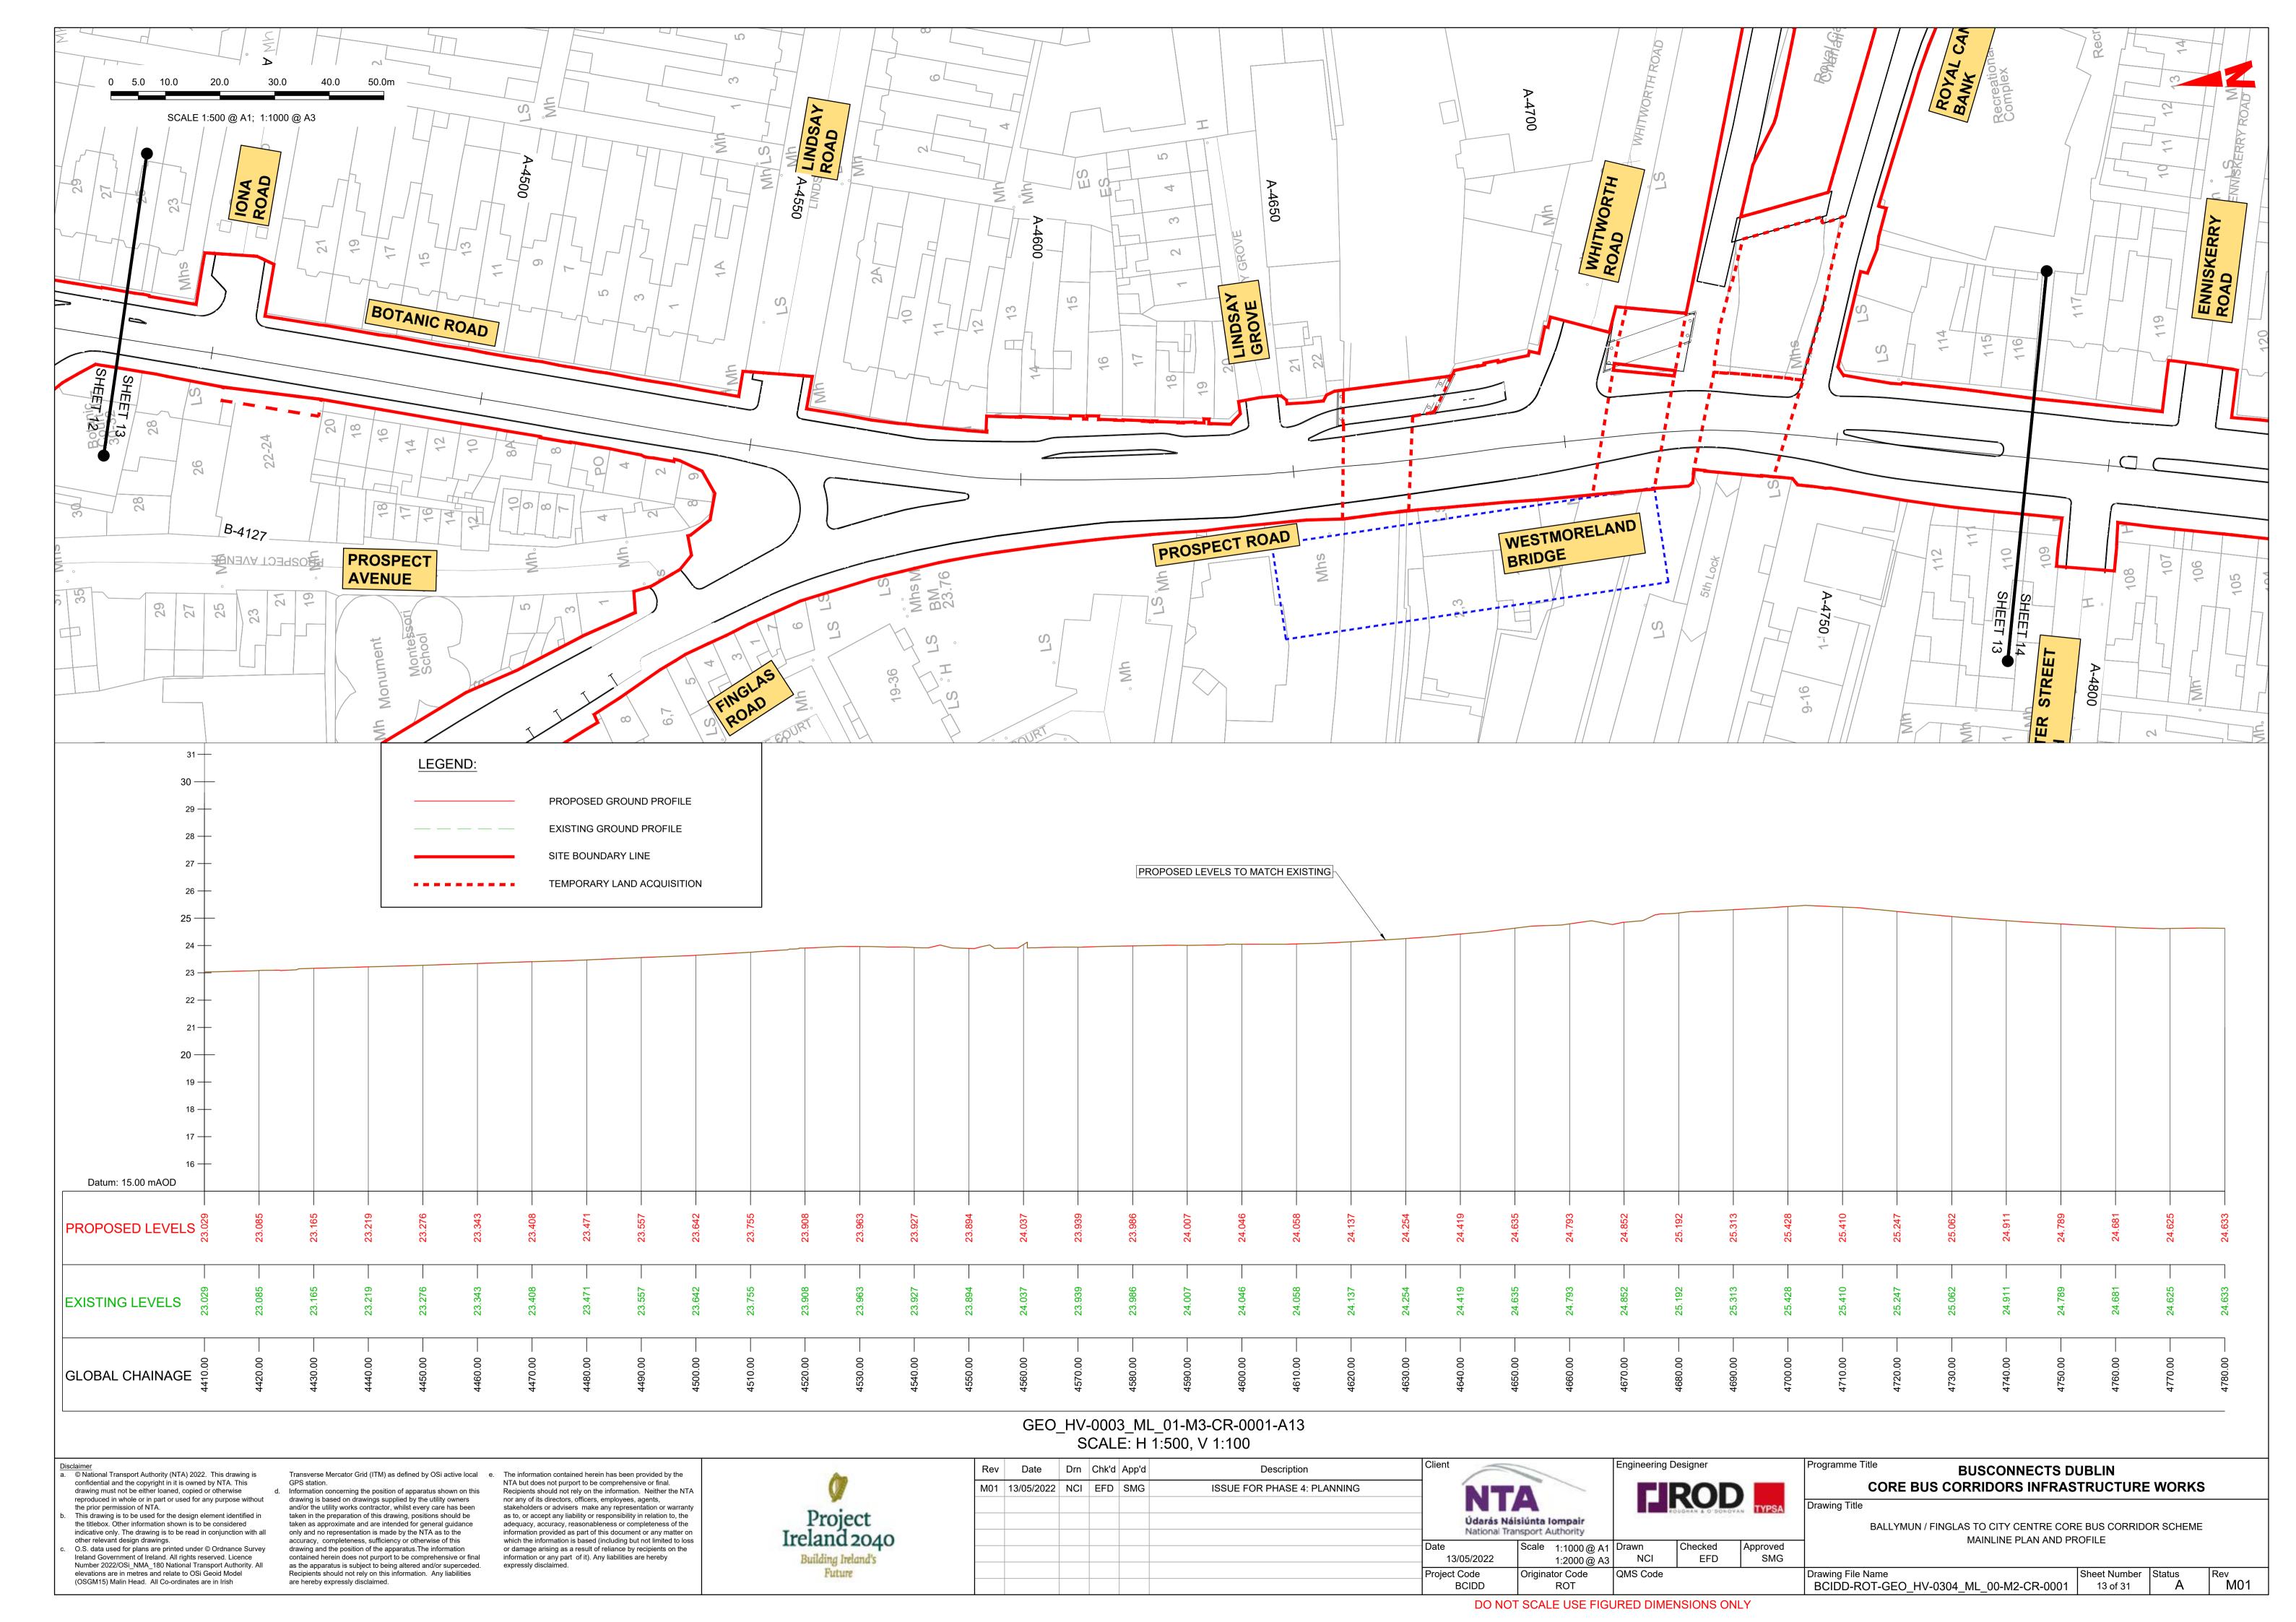

#### MAINLINE SIDE ROAD PLAN AND PROFILE

BALLYMUN / FINGLAS TO CITY CENTRE CORE BUS CORRIDOR SCHEME. MAINLINE ROAD PLAN AND PROFILE. DRAWINGS.

BALLYMUN / FINGLAS TO CITY CENTRE CORE BUS CORRIDOR SCHEME. SIDE ROAD PLAN AND PROFILE. DRAWINGS.

© National Transport Authority (NTA) 2022. This drawing is confidential and the copyright in it is owned by NTA. This drawing must not be either loaned, copied or otherwise reproduced in whole or in part or used for any purpose without the prior permission of NTA.

(OSGM15) Malin Head. All Co-ordinates are in Irish

This drawing is to be used for the design element identified in the titlebox. Other information shown is to be considered indicative only. The drawing is to be read in conjunction with all other relevant design drawings. O.S. data used for plans are printed under © Ordnance Survey Ireland Government of Ireland. All rights reserved. Licence Number 2022/OSi\_NMA\_180 National Transport Authority. All elevations are in metres and relate to OSi Geoid Model