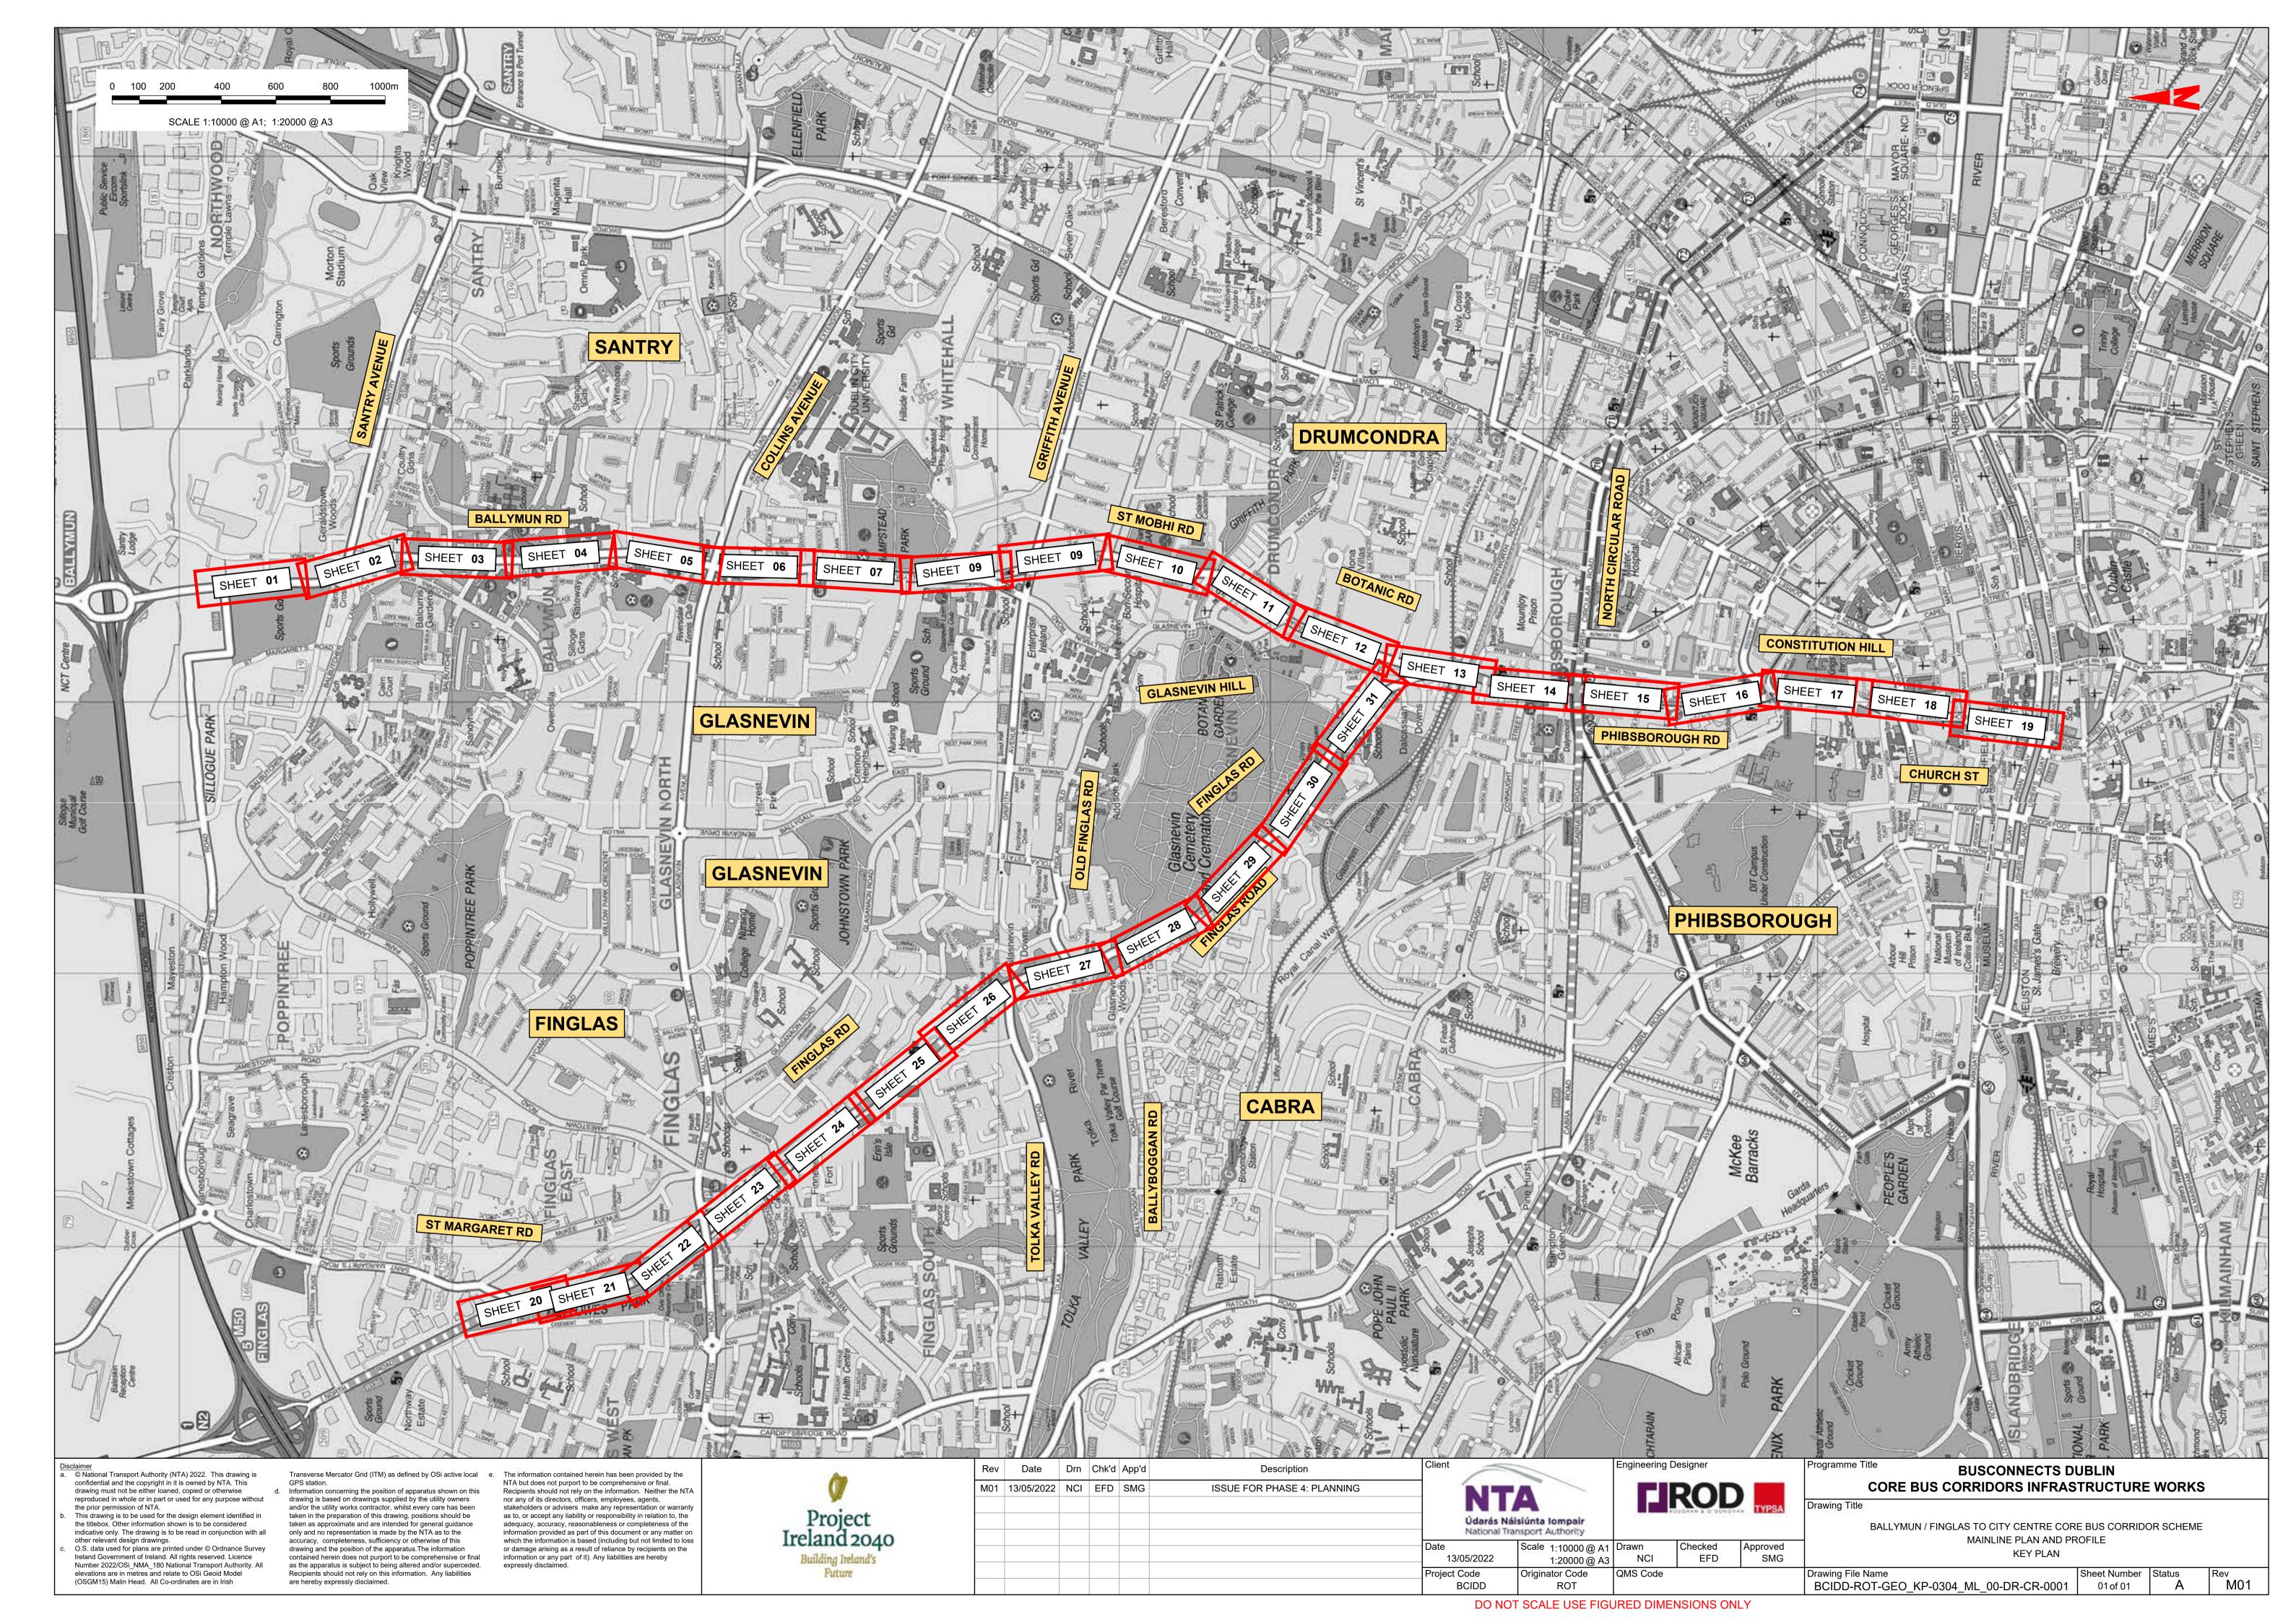

BALLYMUN / FINGLAS TO CITY CENTRE CORE BUS CORRIDOR SCHEME. MAINLINE ROAD PLAN AND PROFILE. DRAWINGS.

BALLYMUN / FINGLAS TO CITY CENTRE CORE BUS CORRIDOR SCHEME. SIDE ROAD PLAN AND PROFILE. DRAWINGS.

© National Transport Authority (NTA) 2022. This drawing is confidential and the copyright in it is owned by NTA. This drawing must not be either loaned, copied or otherwise reproduced in whole or in part or used for any purpose without the prior permission of NTA.