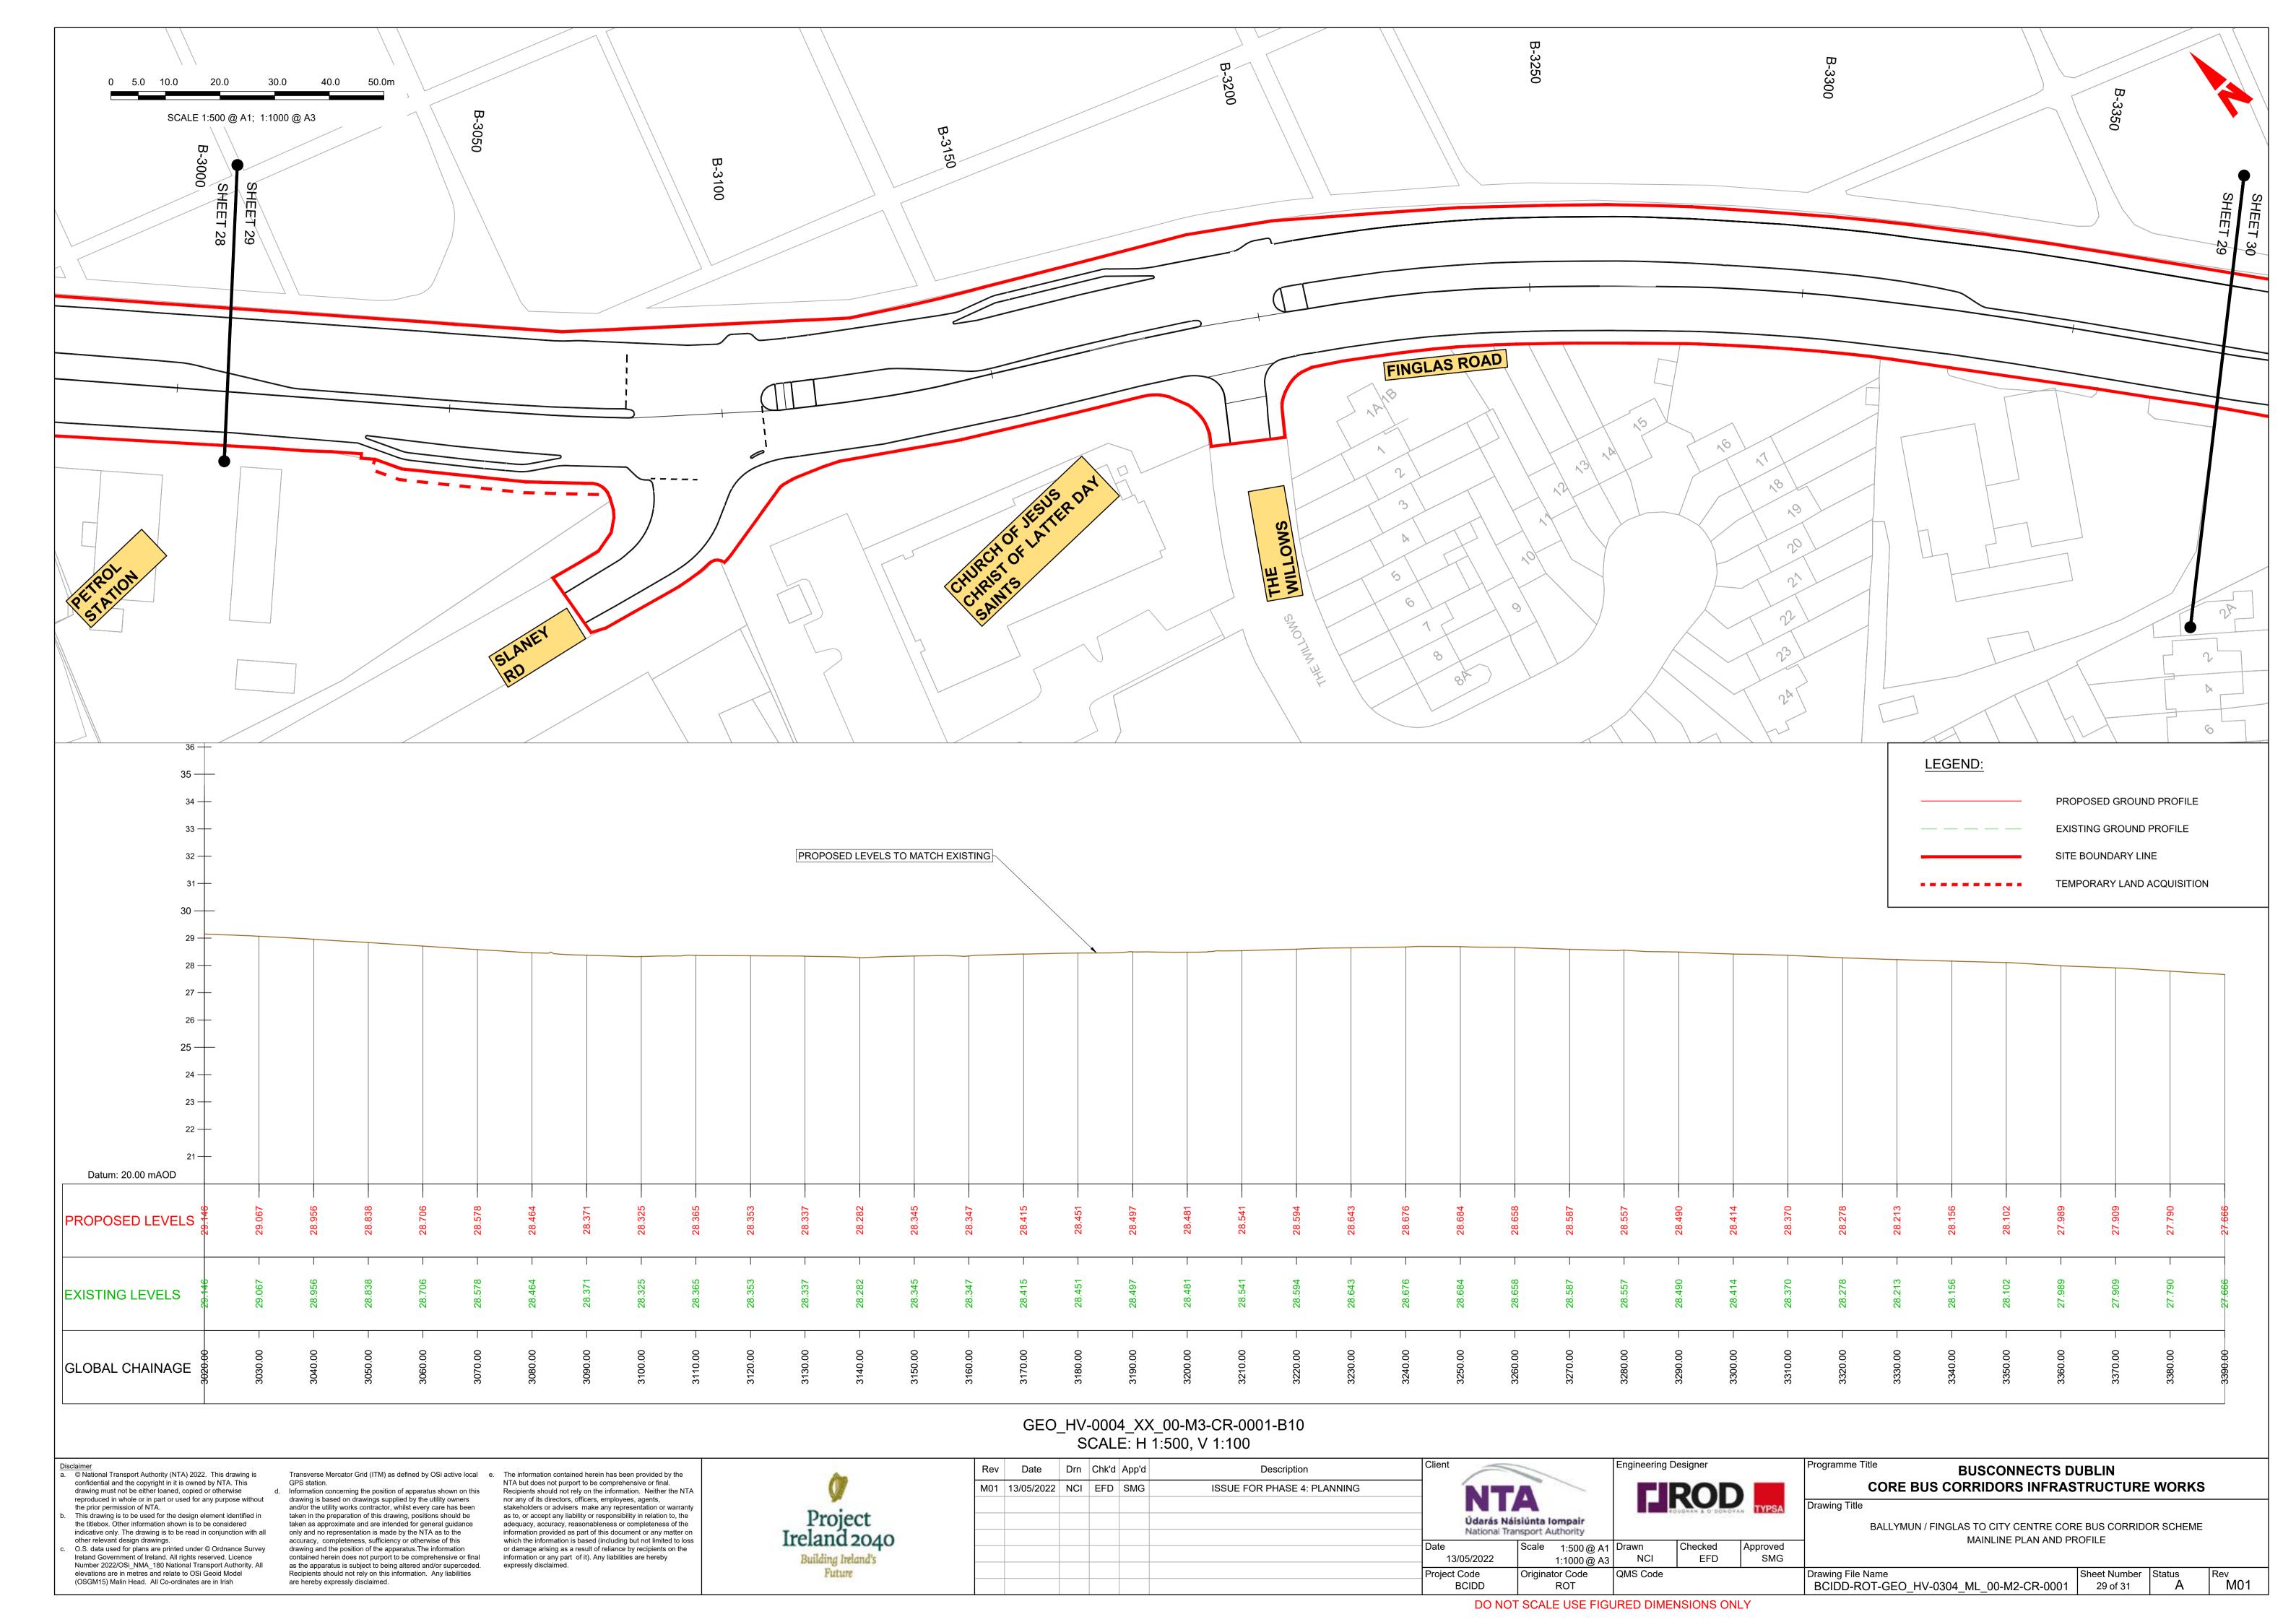

#### MAINLINE SIDE ROAD PLAN AND PROFILE

BALLYMUN / FINGLAS TO CITY CENTRE CORE BUS CORRIDOR SCHEME. MAINLINE ROAD PLAN AND PROFILE. DRAWINGS.

BALLYMUN / FINGLAS TO CITY CENTRE CORE BUS CORRIDOR SCHEME. SIDE ROAD PLAN AND PROFILE. DRAWINGS.

© National Transport Authority (NTA) 2022. This drawing is confidential and the copyright in it is owned by NTA. This drawing must not be either loaned, copied or otherwise reproduced in whole or in part or used for any purpose without the prior permission of NTA.

(OSGM15) Malin Head. All Co-ordinates are in Irish

This drawing is to be used for the design element identified in the titlebox. Other information shown is to be considered indicative only. The drawing is to be read in conjunction with all other relevant design drawings. O.S. data used for plans are printed under © Ordnance Survey Ireland Government of Ireland. All rights reserved. Licence Number 2022/OSi\_NMA\_180 National Transport Authority. All elevations are in metres and relate to OSi Geoid Model