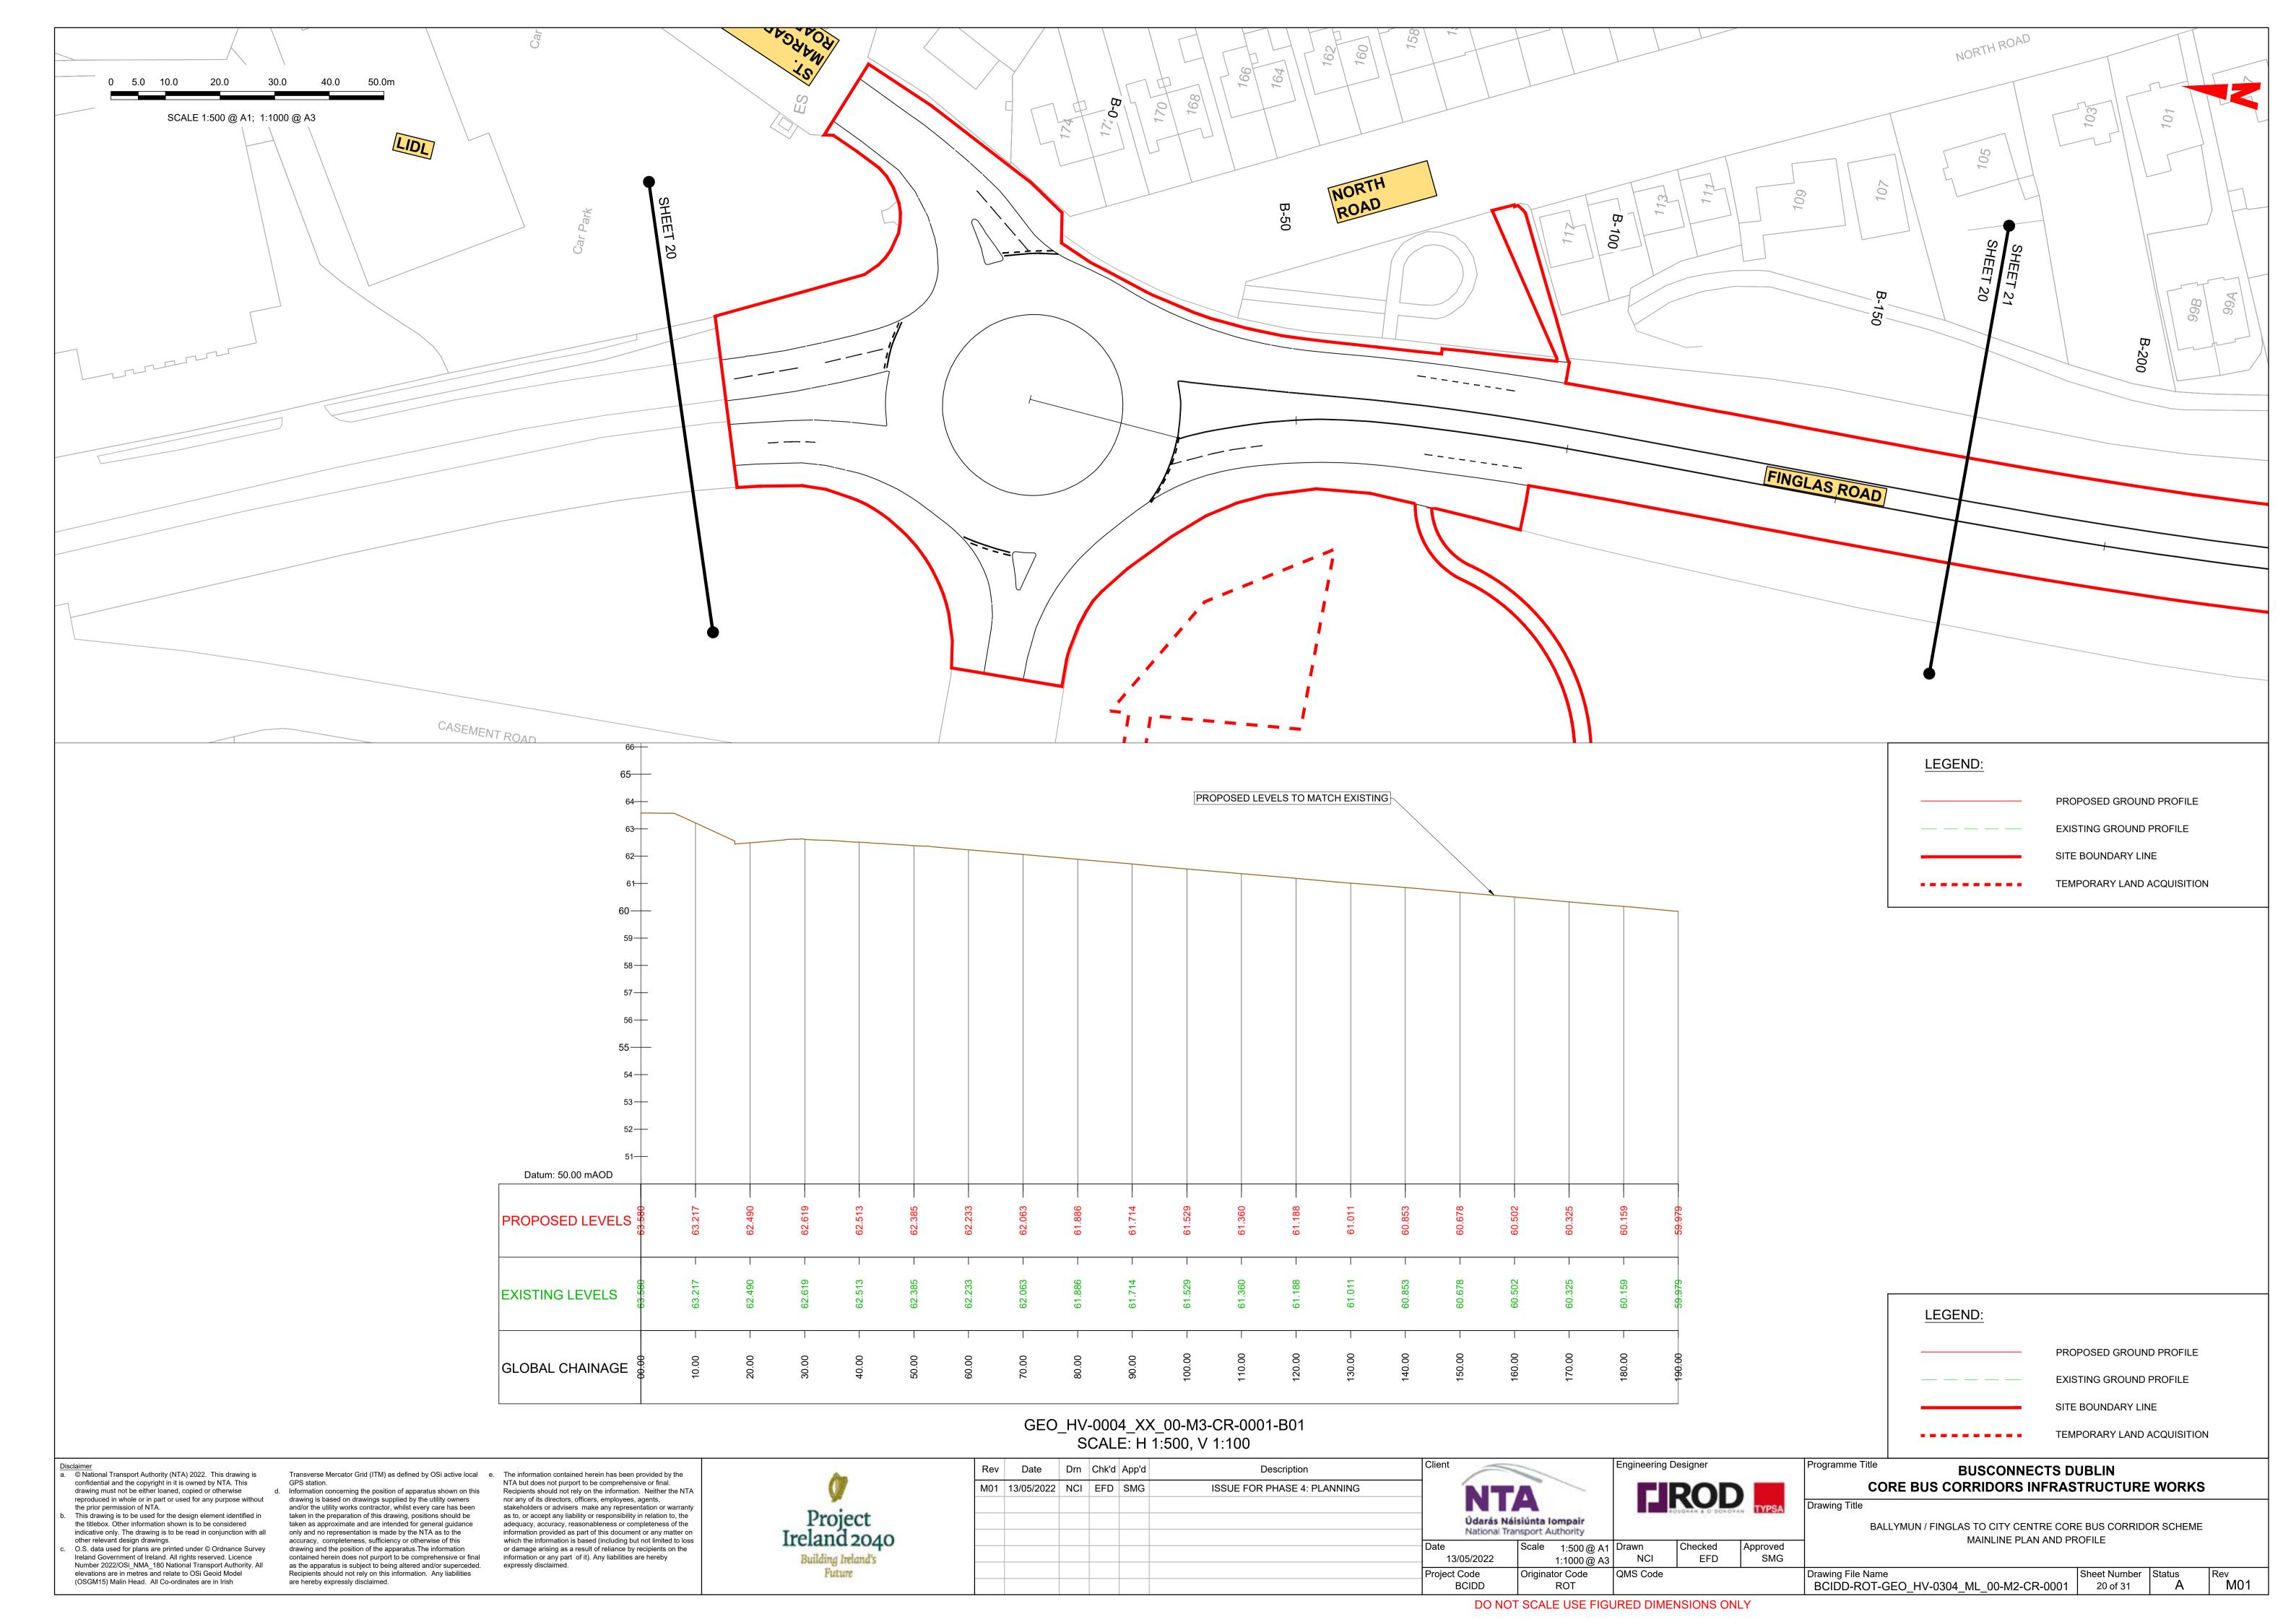

#### MAINLINE SIDE ROAD PLAN AND PROFILE

BALLYMUN / FINGLAS TO CITY CENTRE CORE BUS CORRIDOR SCHEME. MAINLINE ROAD PLAN AND PROFILE. DRAWINGS.

BALLYMUN / FINGLAS TO CITY CENTRE CORE BUS CORRIDOR SCHEME. SIDE ROAD PLAN AND PROFILE. DRAWINGS.

© National Transport Authority (NTA) 2022. This drawing is confidential and the copyright in it is owned by NTA. This drawing must not be either loaned, copied or otherwise reproduced in whole or in part or used for any purpose without the prior permission of NTA.