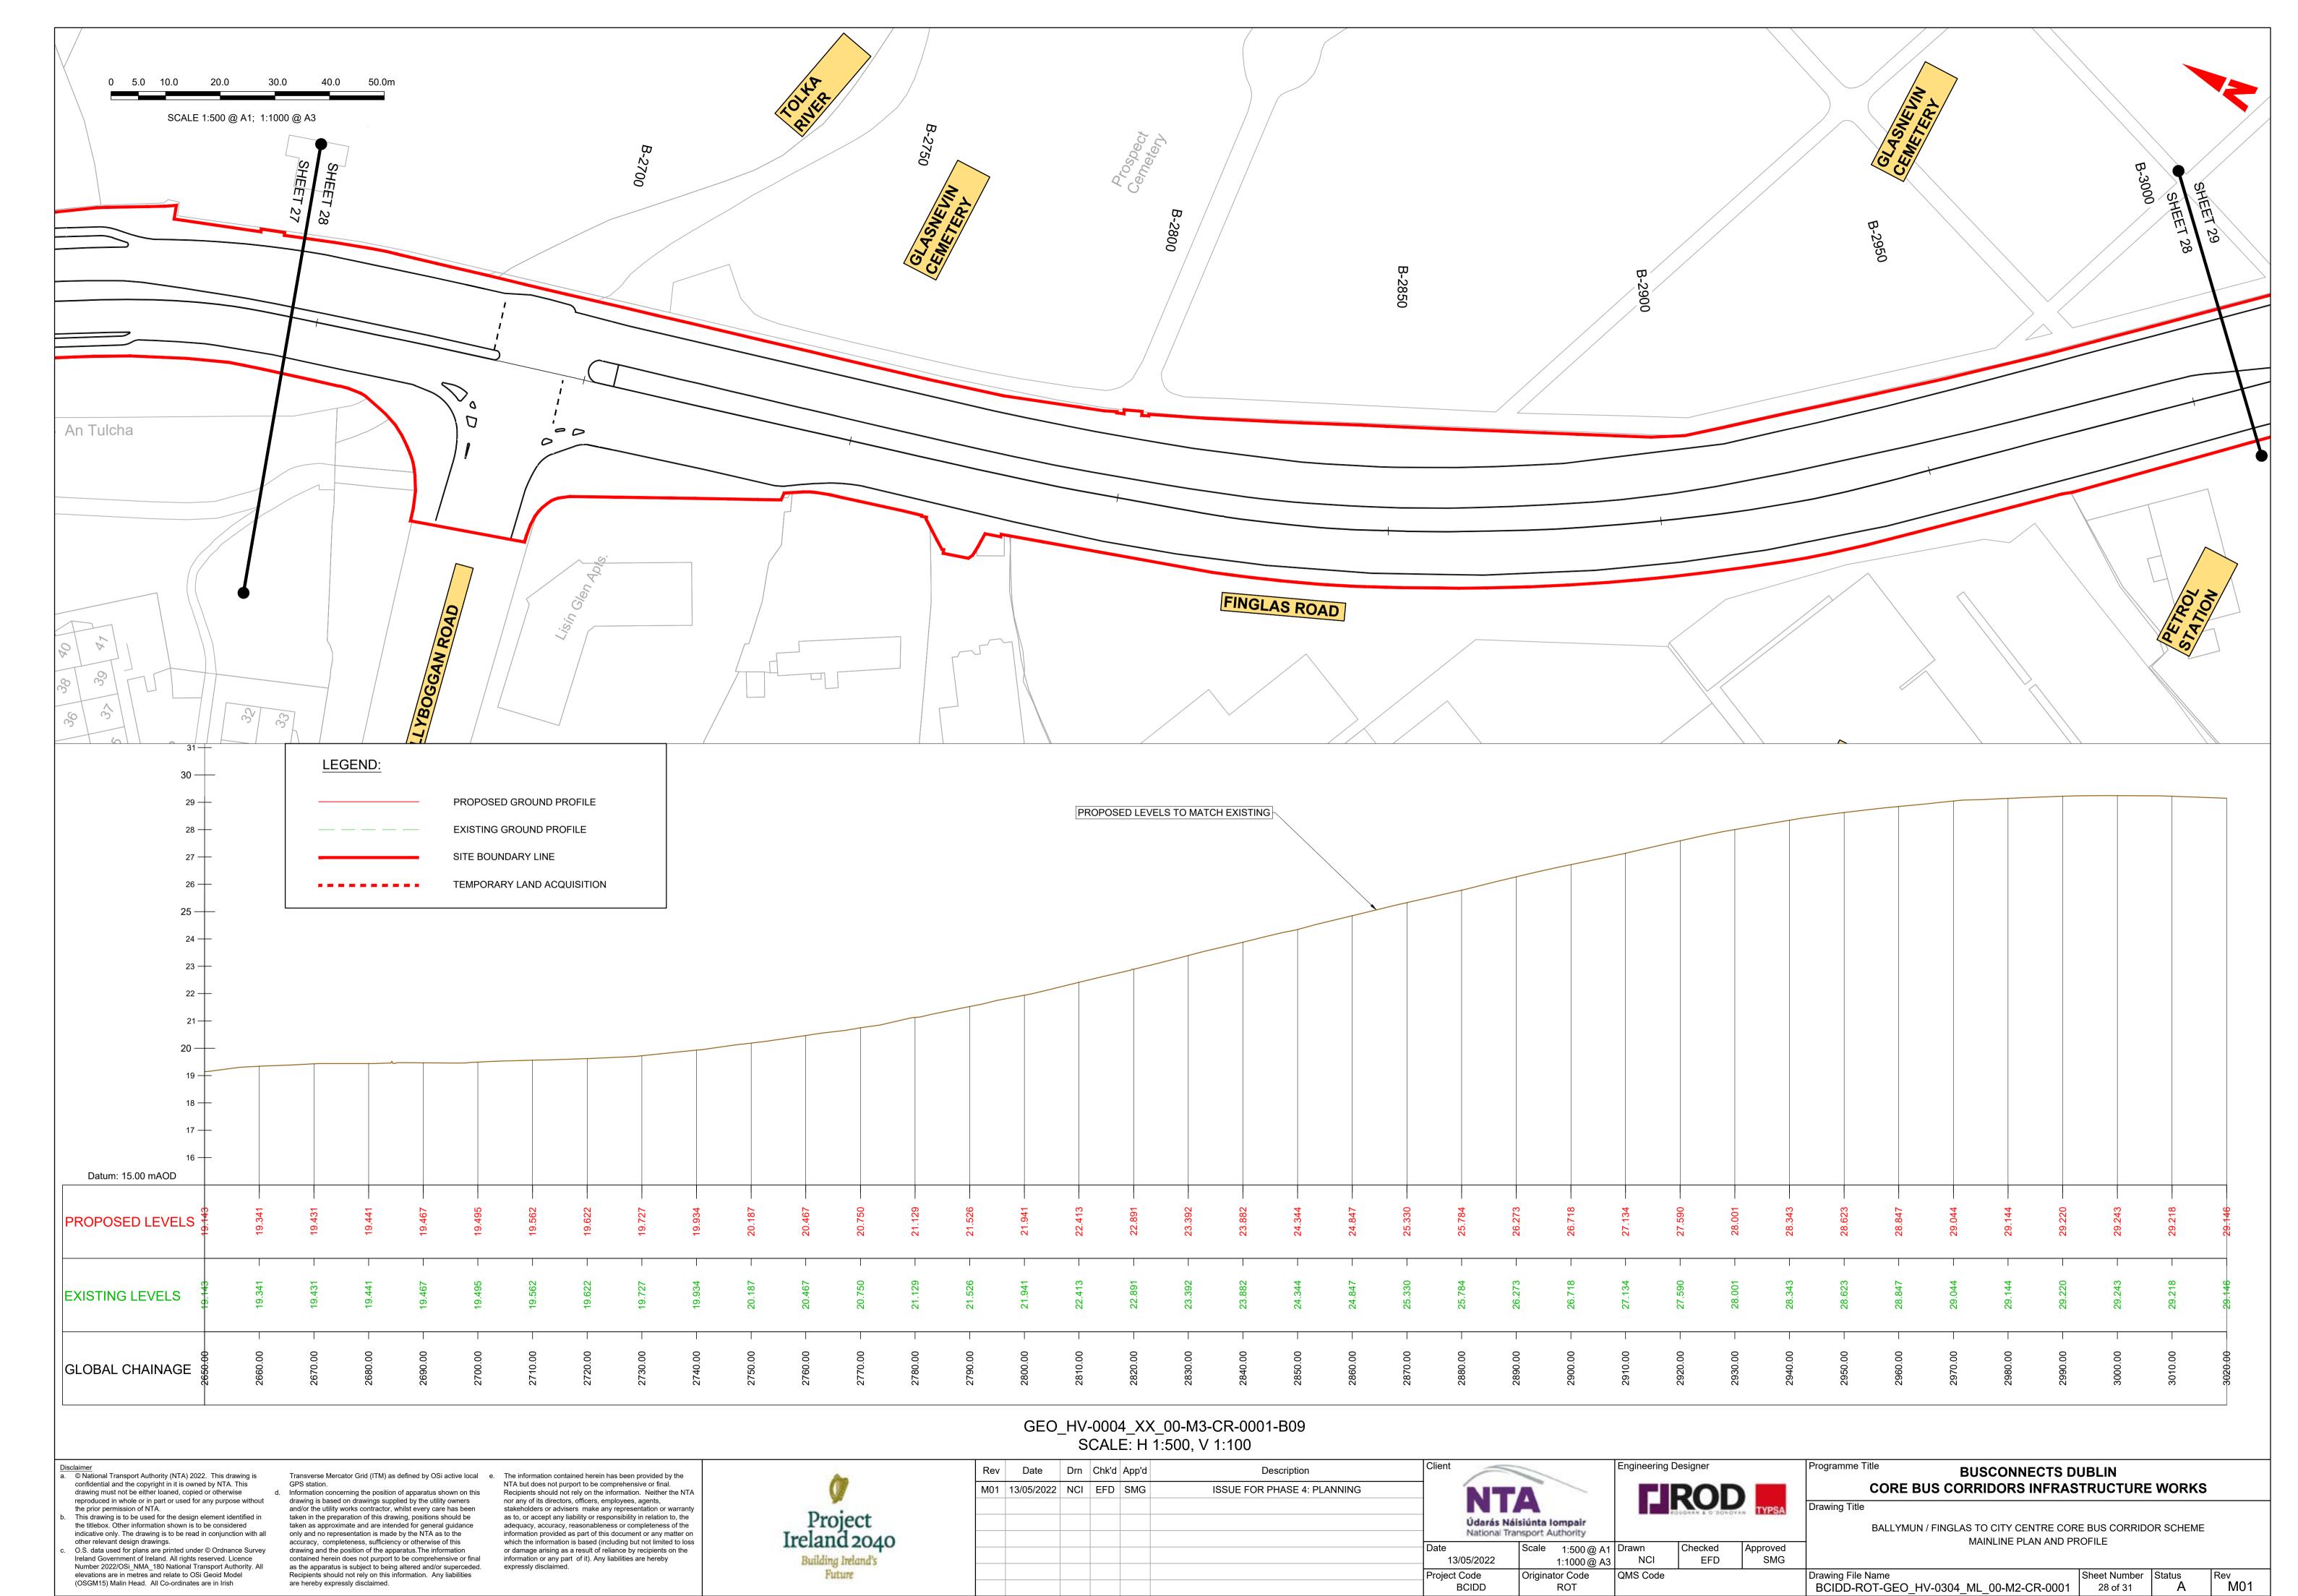

#### MAINLINE SIDE ROAD PLAN AND PROFILE

BALLYMUN / FINGLAS TO CITY CENTRE CORE BUS CORRIDOR SCHEME. MAINLINE ROAD PLAN AND PROFILE. DRAWINGS.

BALLYMUN / FINGLAS TO CITY CENTRE CORE BUS CORRIDOR SCHEME. SIDE ROAD PLAN AND PROFILE. DRAWINGS.

© National Transport Authority (NTA) 2022. This drawing is confidential and the copyright in it is owned by NTA. This drawing must not be either loaned, copied or otherwise reproduced in whole or in part or used for any purpose without the prior permission of NTA.

(OSGM15) Malin Head. All Co-ordinates are in Irish

This drawing is to be used for the design element identified in the titlebox. Other information shown is to be considered indicative only. The drawing is to be read in conjunction with all other relevant design drawings. O.S. data used for plans are printed under © Ordnance Survey Ireland Government of Ireland. All rights reserved. Licence Number 2022/OSi\_NMA\_180 National Transport Authority. All elevations are in metres and relate to OSi Geoid Model