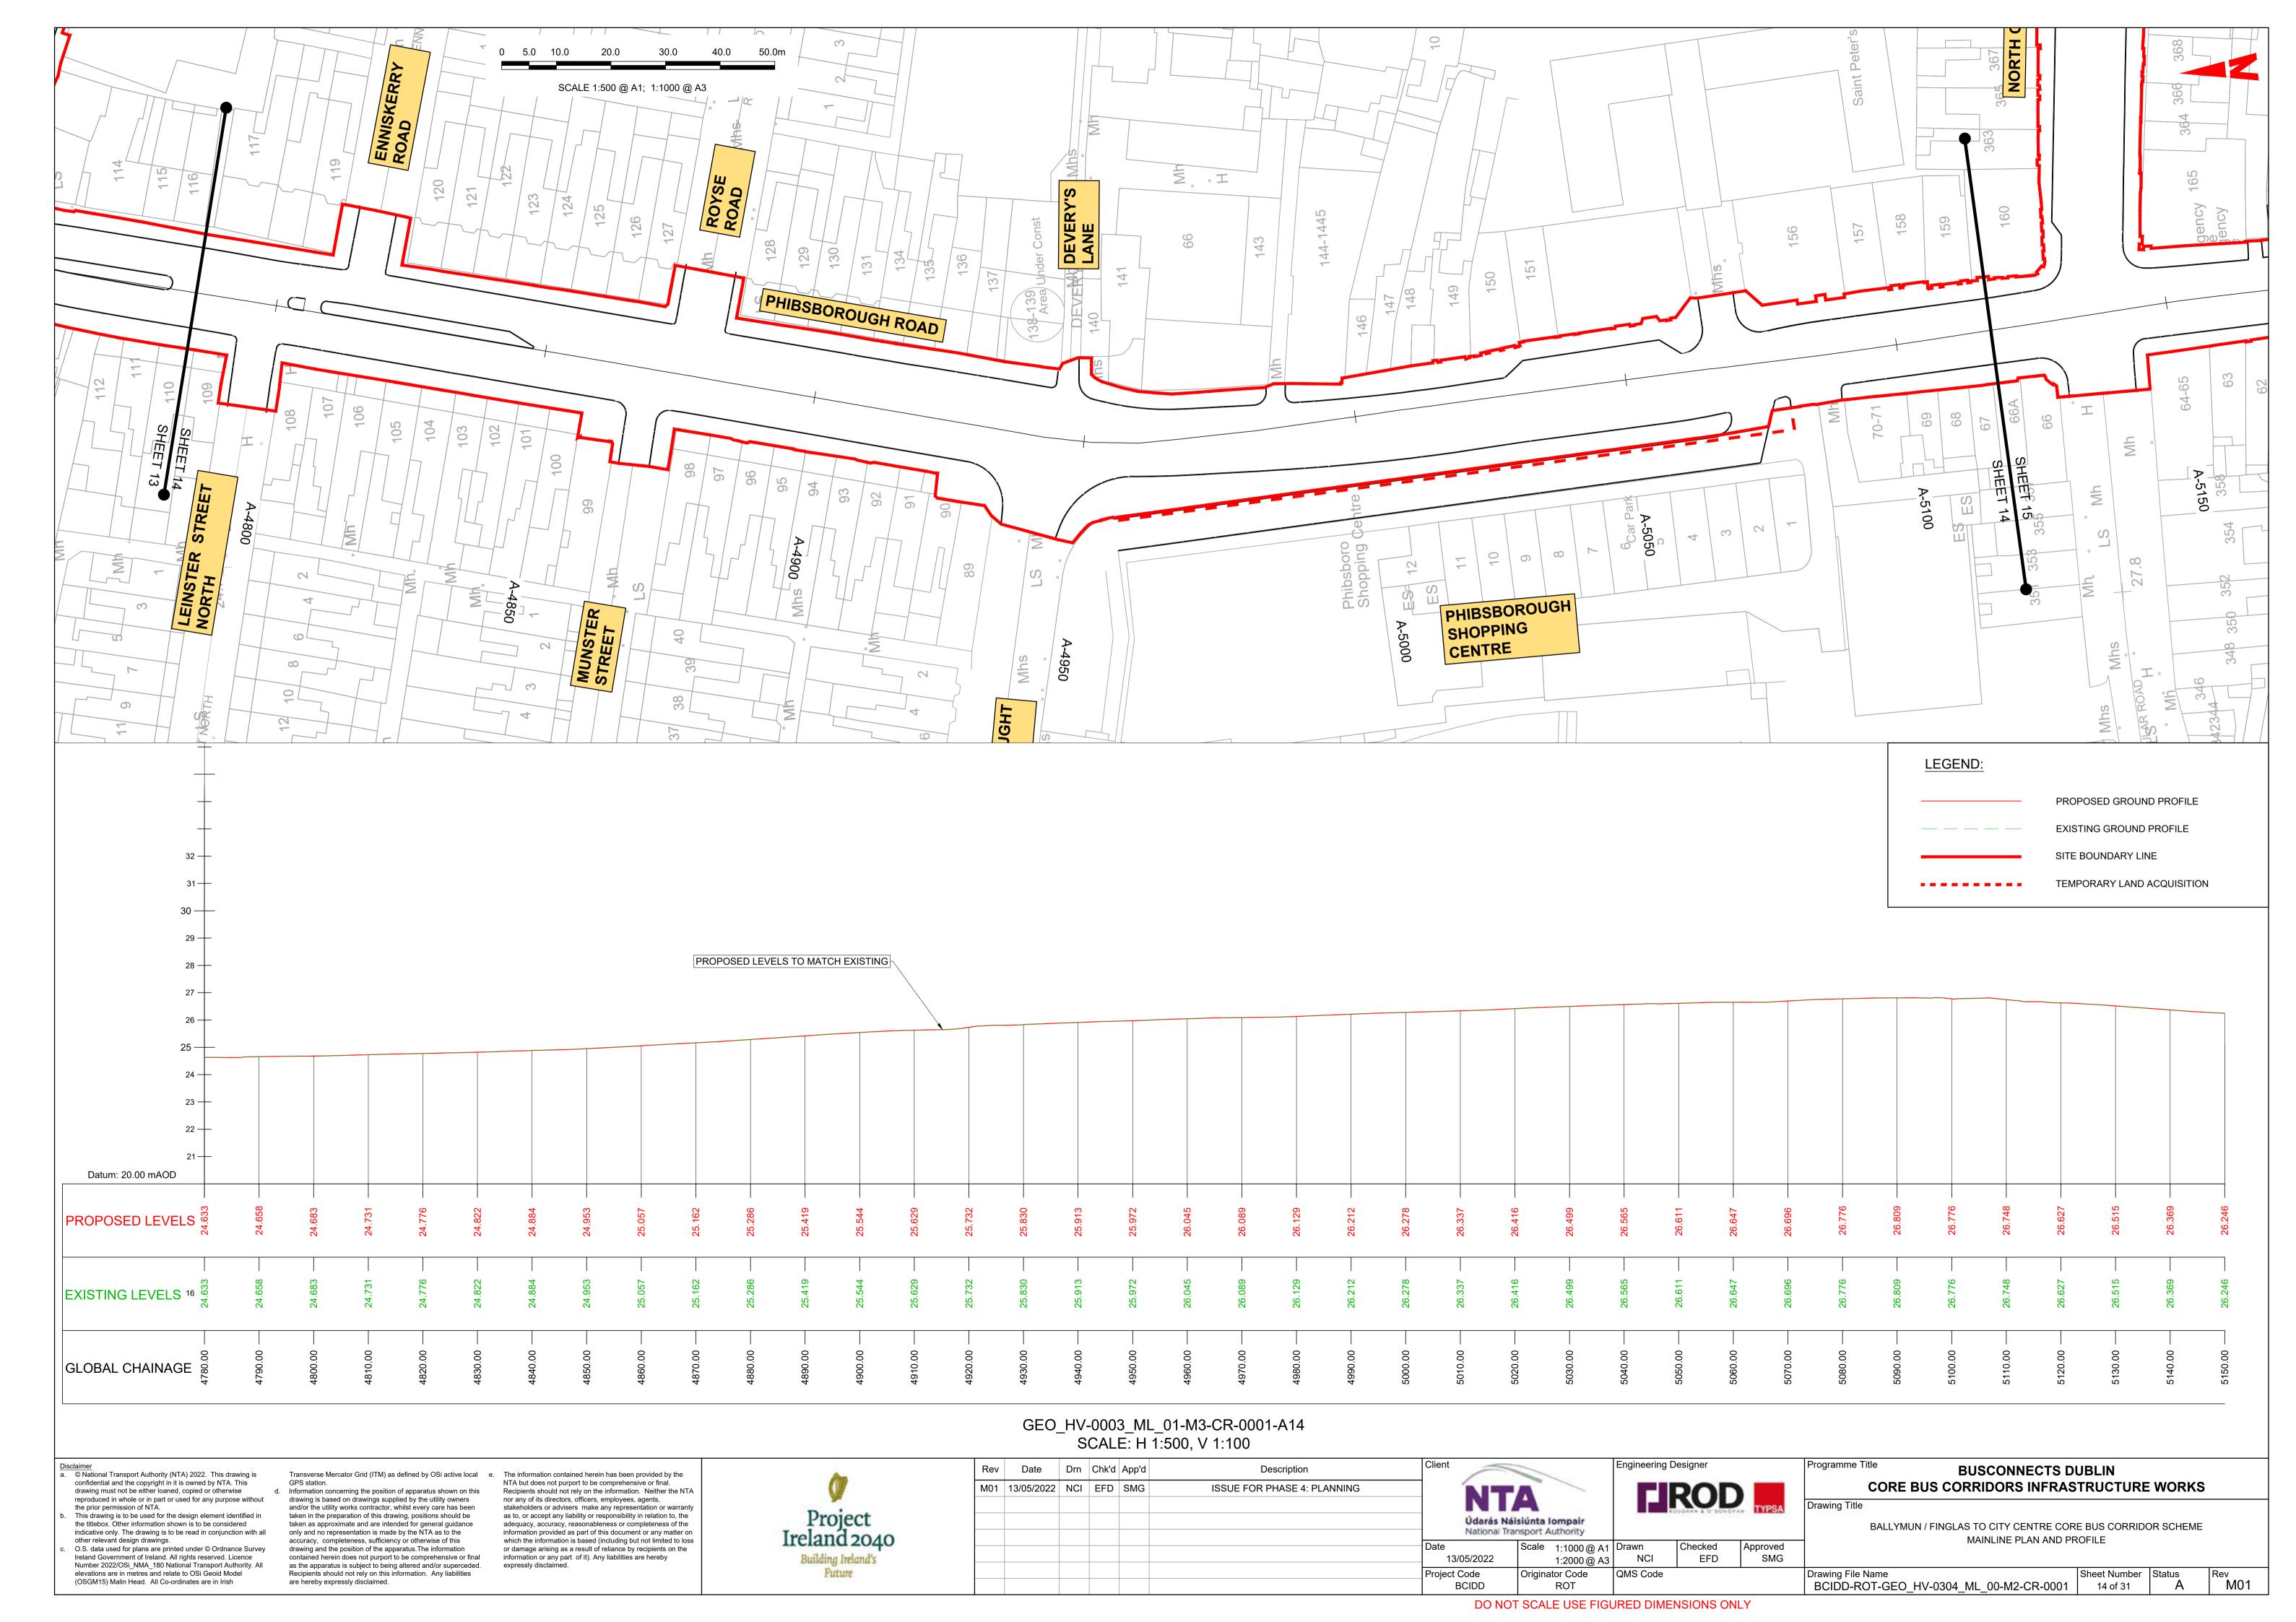

#### MAINLINE SIDE ROAD PLAN AND PROFILE

BALLYMUN / FINGLAS TO CITY CENTRE CORE BUS CORRIDOR SCHEME. MAINLINE ROAD PLAN AND PROFILE. DRAWINGS.

BALLYMUN / FINGLAS TO CITY CENTRE CORE BUS CORRIDOR SCHEME. SIDE ROAD PLAN AND PROFILE. DRAWINGS.

© National Transport Authority (NTA) 2022. This drawing is confidential and the copyright in it is owned by NTA. This drawing must not be either loaned, copied or otherwise reproduced in whole or in part or used for any purpose without the prior permission of NTA.

(OSGM15) Malin Head. All Co-ordinates are in Irish

This drawing is to be used for the design element identified in the titlebox. Other information shown is to be considered indicative only. The drawing is to be read in conjunction with all other relevant design drawings. O.S. data used for plans are printed under © Ordnance Survey Ireland Government of Ireland. All rights reserved. Licence Number 2022/OSi\_NMA\_180 National Transport Authority. All elevations are in metres and relate to OSi Geoid Model