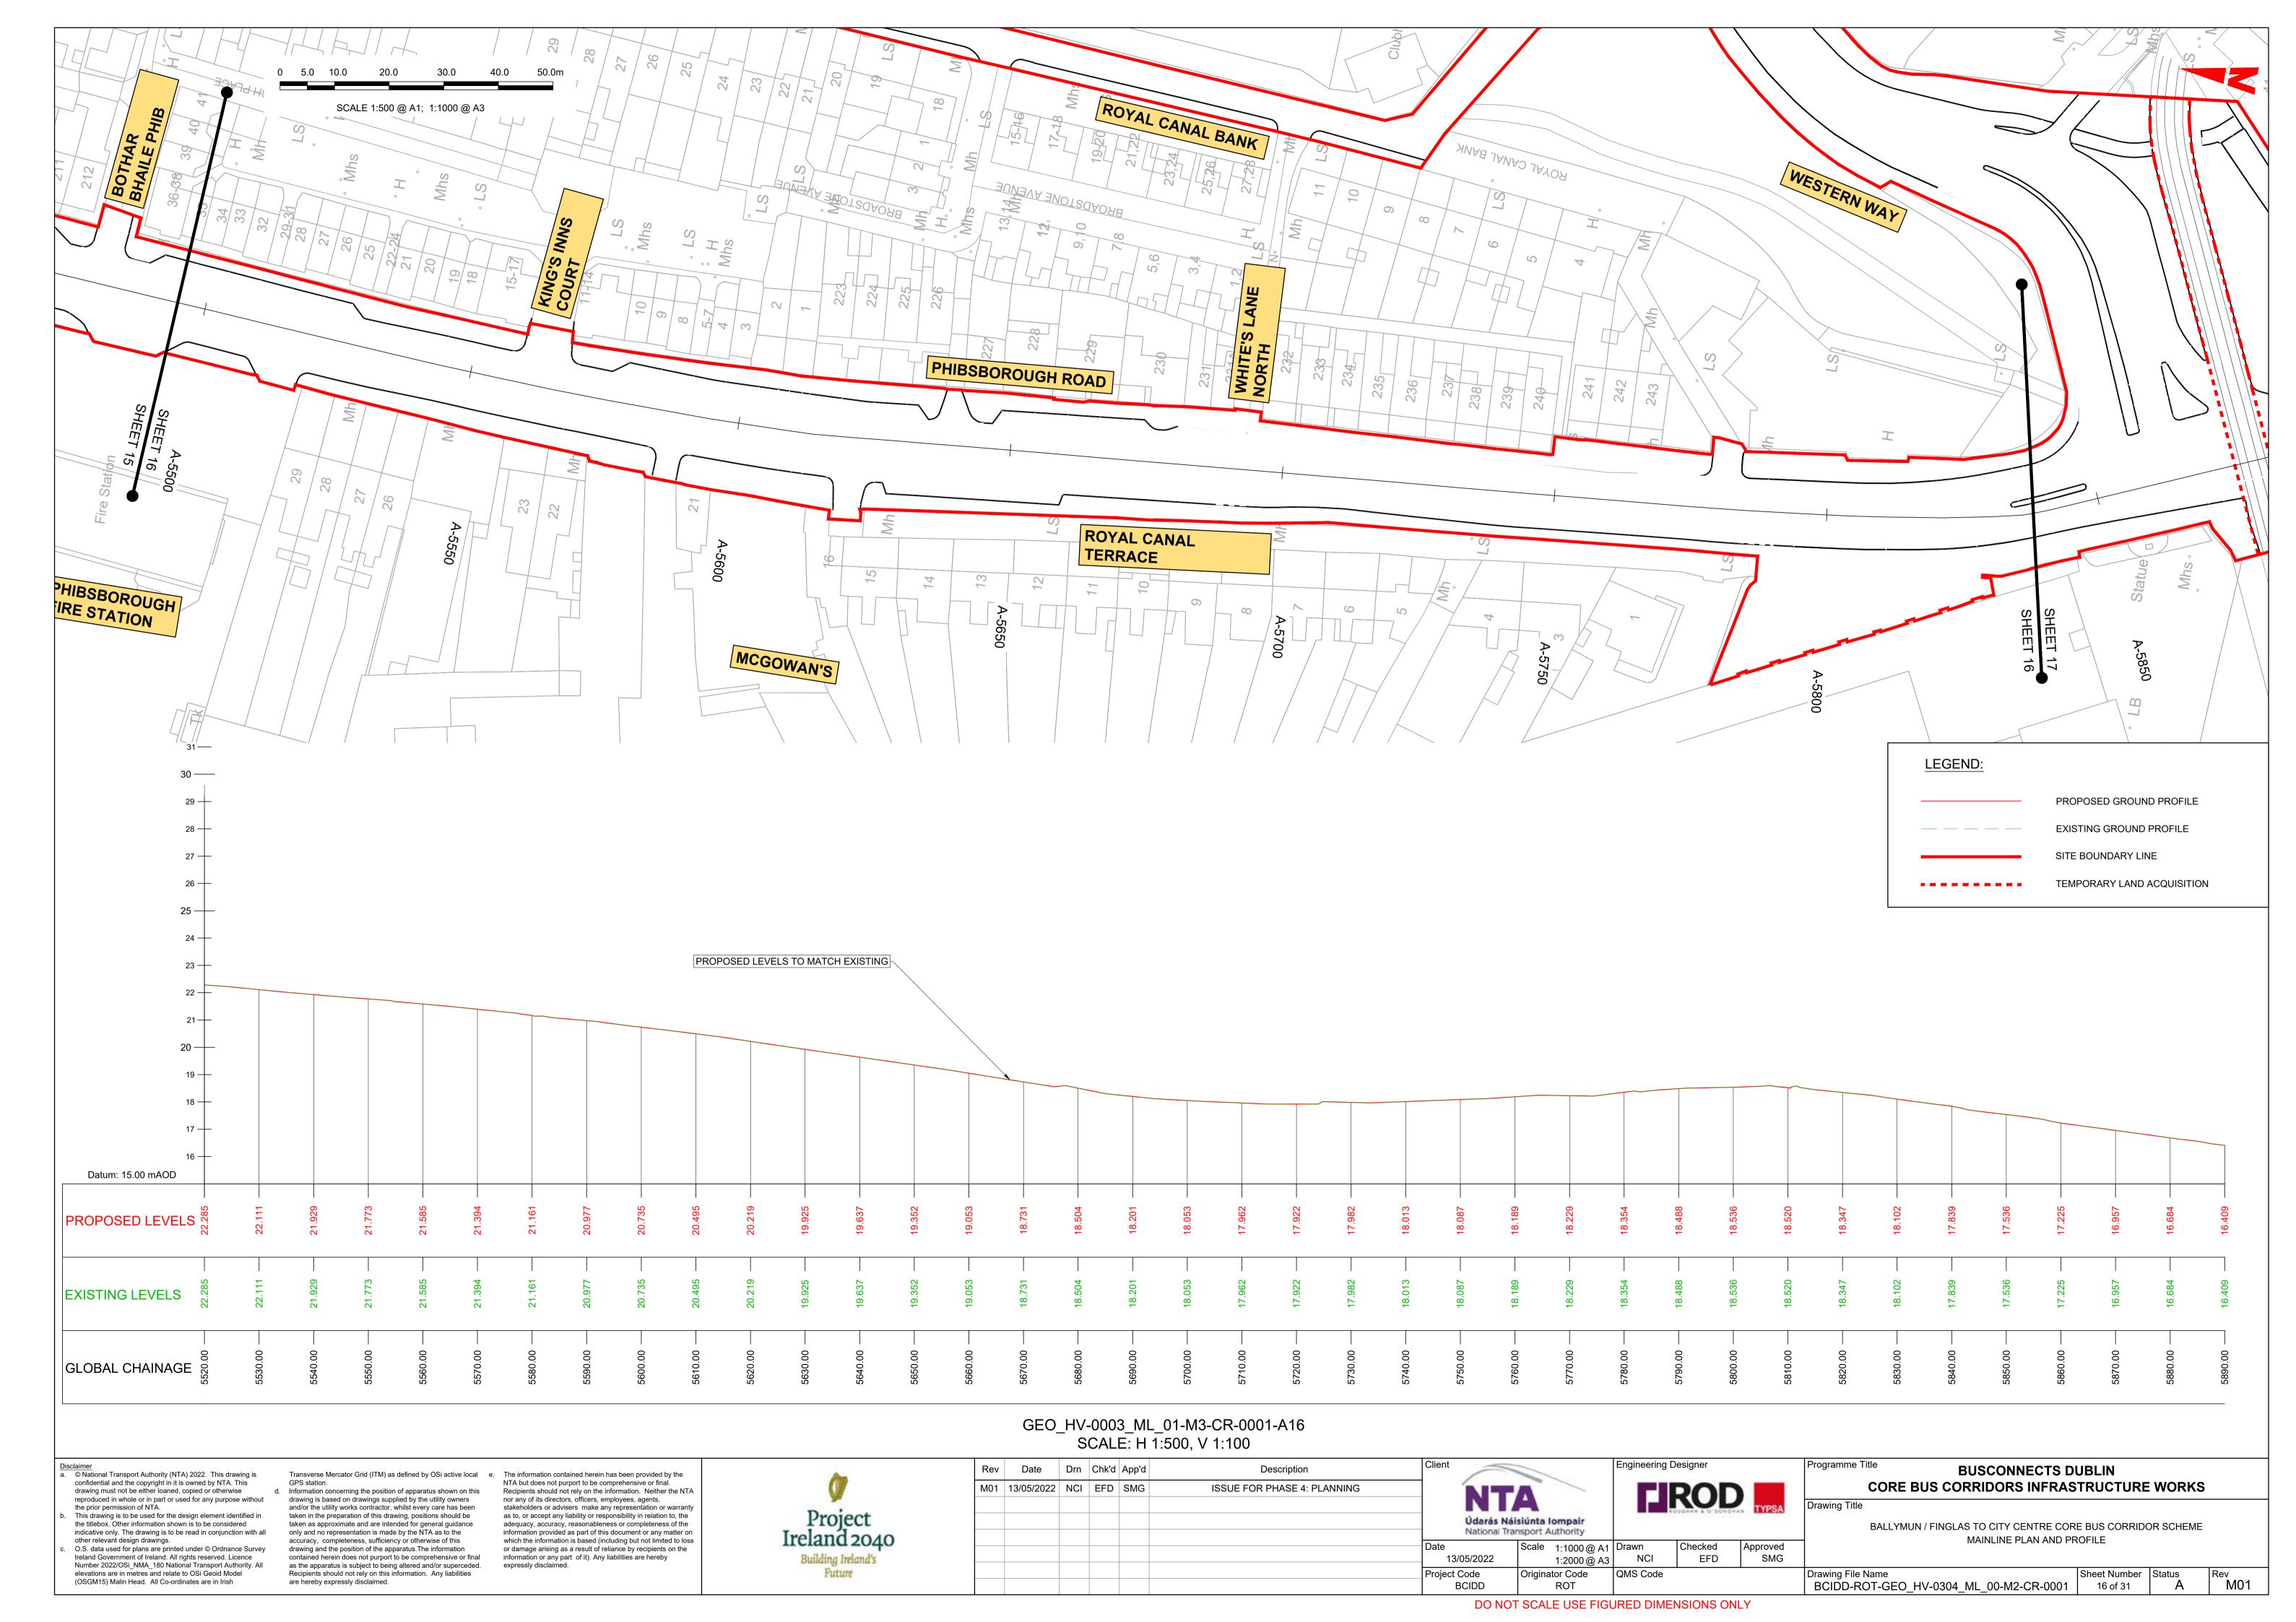

#### MAINLINE SIDE ROAD PLAN AND PROFILE

BALLYMUN / FINGLAS TO CITY CENTRE CORE BUS CORRIDOR SCHEME. MAINLINE ROAD PLAN AND PROFILE. DRAWINGS.

BALLYMUN / FINGLAS TO CITY CENTRE CORE BUS CORRIDOR SCHEME. SIDE ROAD PLAN AND PROFILE. DRAWINGS.

© National Transport Authority (NTA) 2022. This drawing is confidential and the copyright in it is owned by NTA. This drawing must not be either loaned, copied or otherwise reproduced in whole or in part or used for any purpose without the prior permission of NTA.