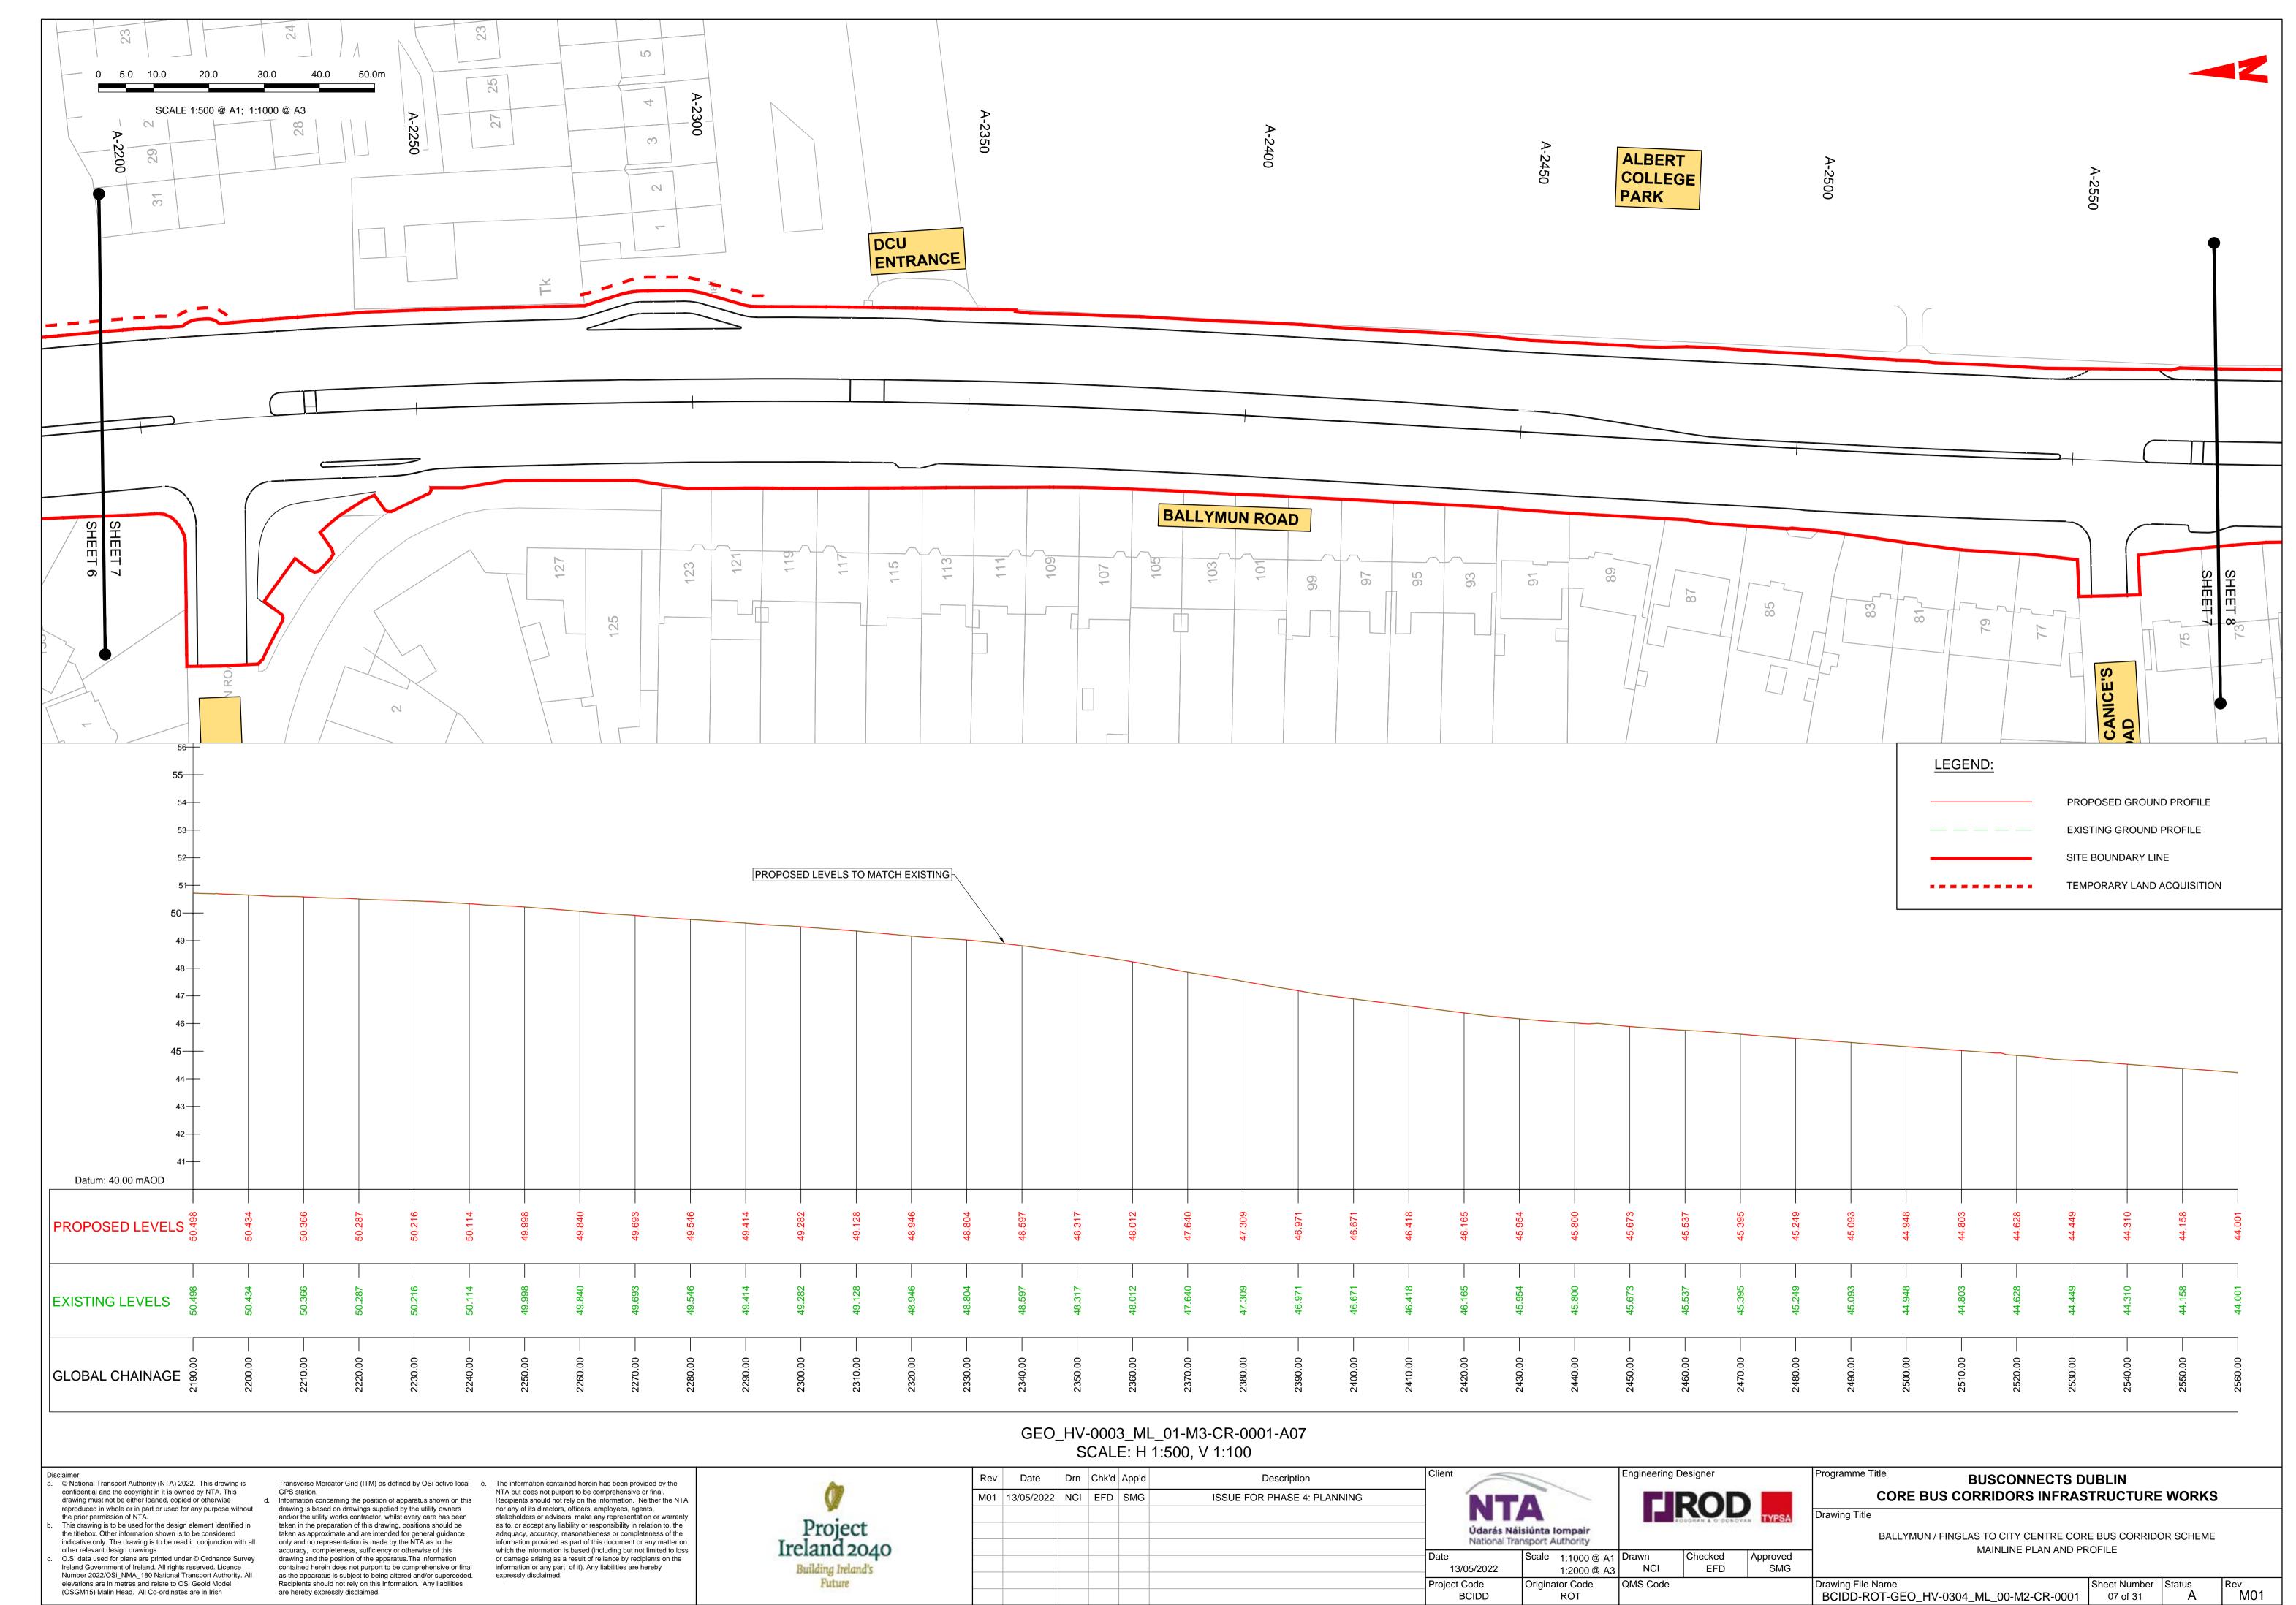

BALLYMUN / FINGLAS TO CITY CENTRE CORE BUS CORRIDOR SCHEME. MAINLINE ROAD PLAN AND PROFILE. DRAWINGS.

BALLYMUN / FINGLAS TO CITY CENTRE CORE BUS CORRIDOR SCHEME. SIDE ROAD PLAN AND PROFILE. DRAWINGS.

© National Transport Authority (NTA) 2022. This drawing is confidential and the copyright in it is owned by NTA. This drawing must not be either loaned, copied or otherwise reproduced in whole or in part or used for any purpose without the prior permission of NTA.

(OSGM15) Malin Head. All Co-ordinates are in Irish

This drawing is to be used for the design element identified in the titlebox. Other information shown is to be considered indicative only. The drawing is to be read in conjunction with all other relevant design drawings. O.S. data used for plans are printed under © Ordnance Survey Ireland Government of Ireland. All rights reserved. Licence Number 2022/OSi\_NMA\_180 National Transport Authority. All elevations are in metres and relate to OSi Geoid Model