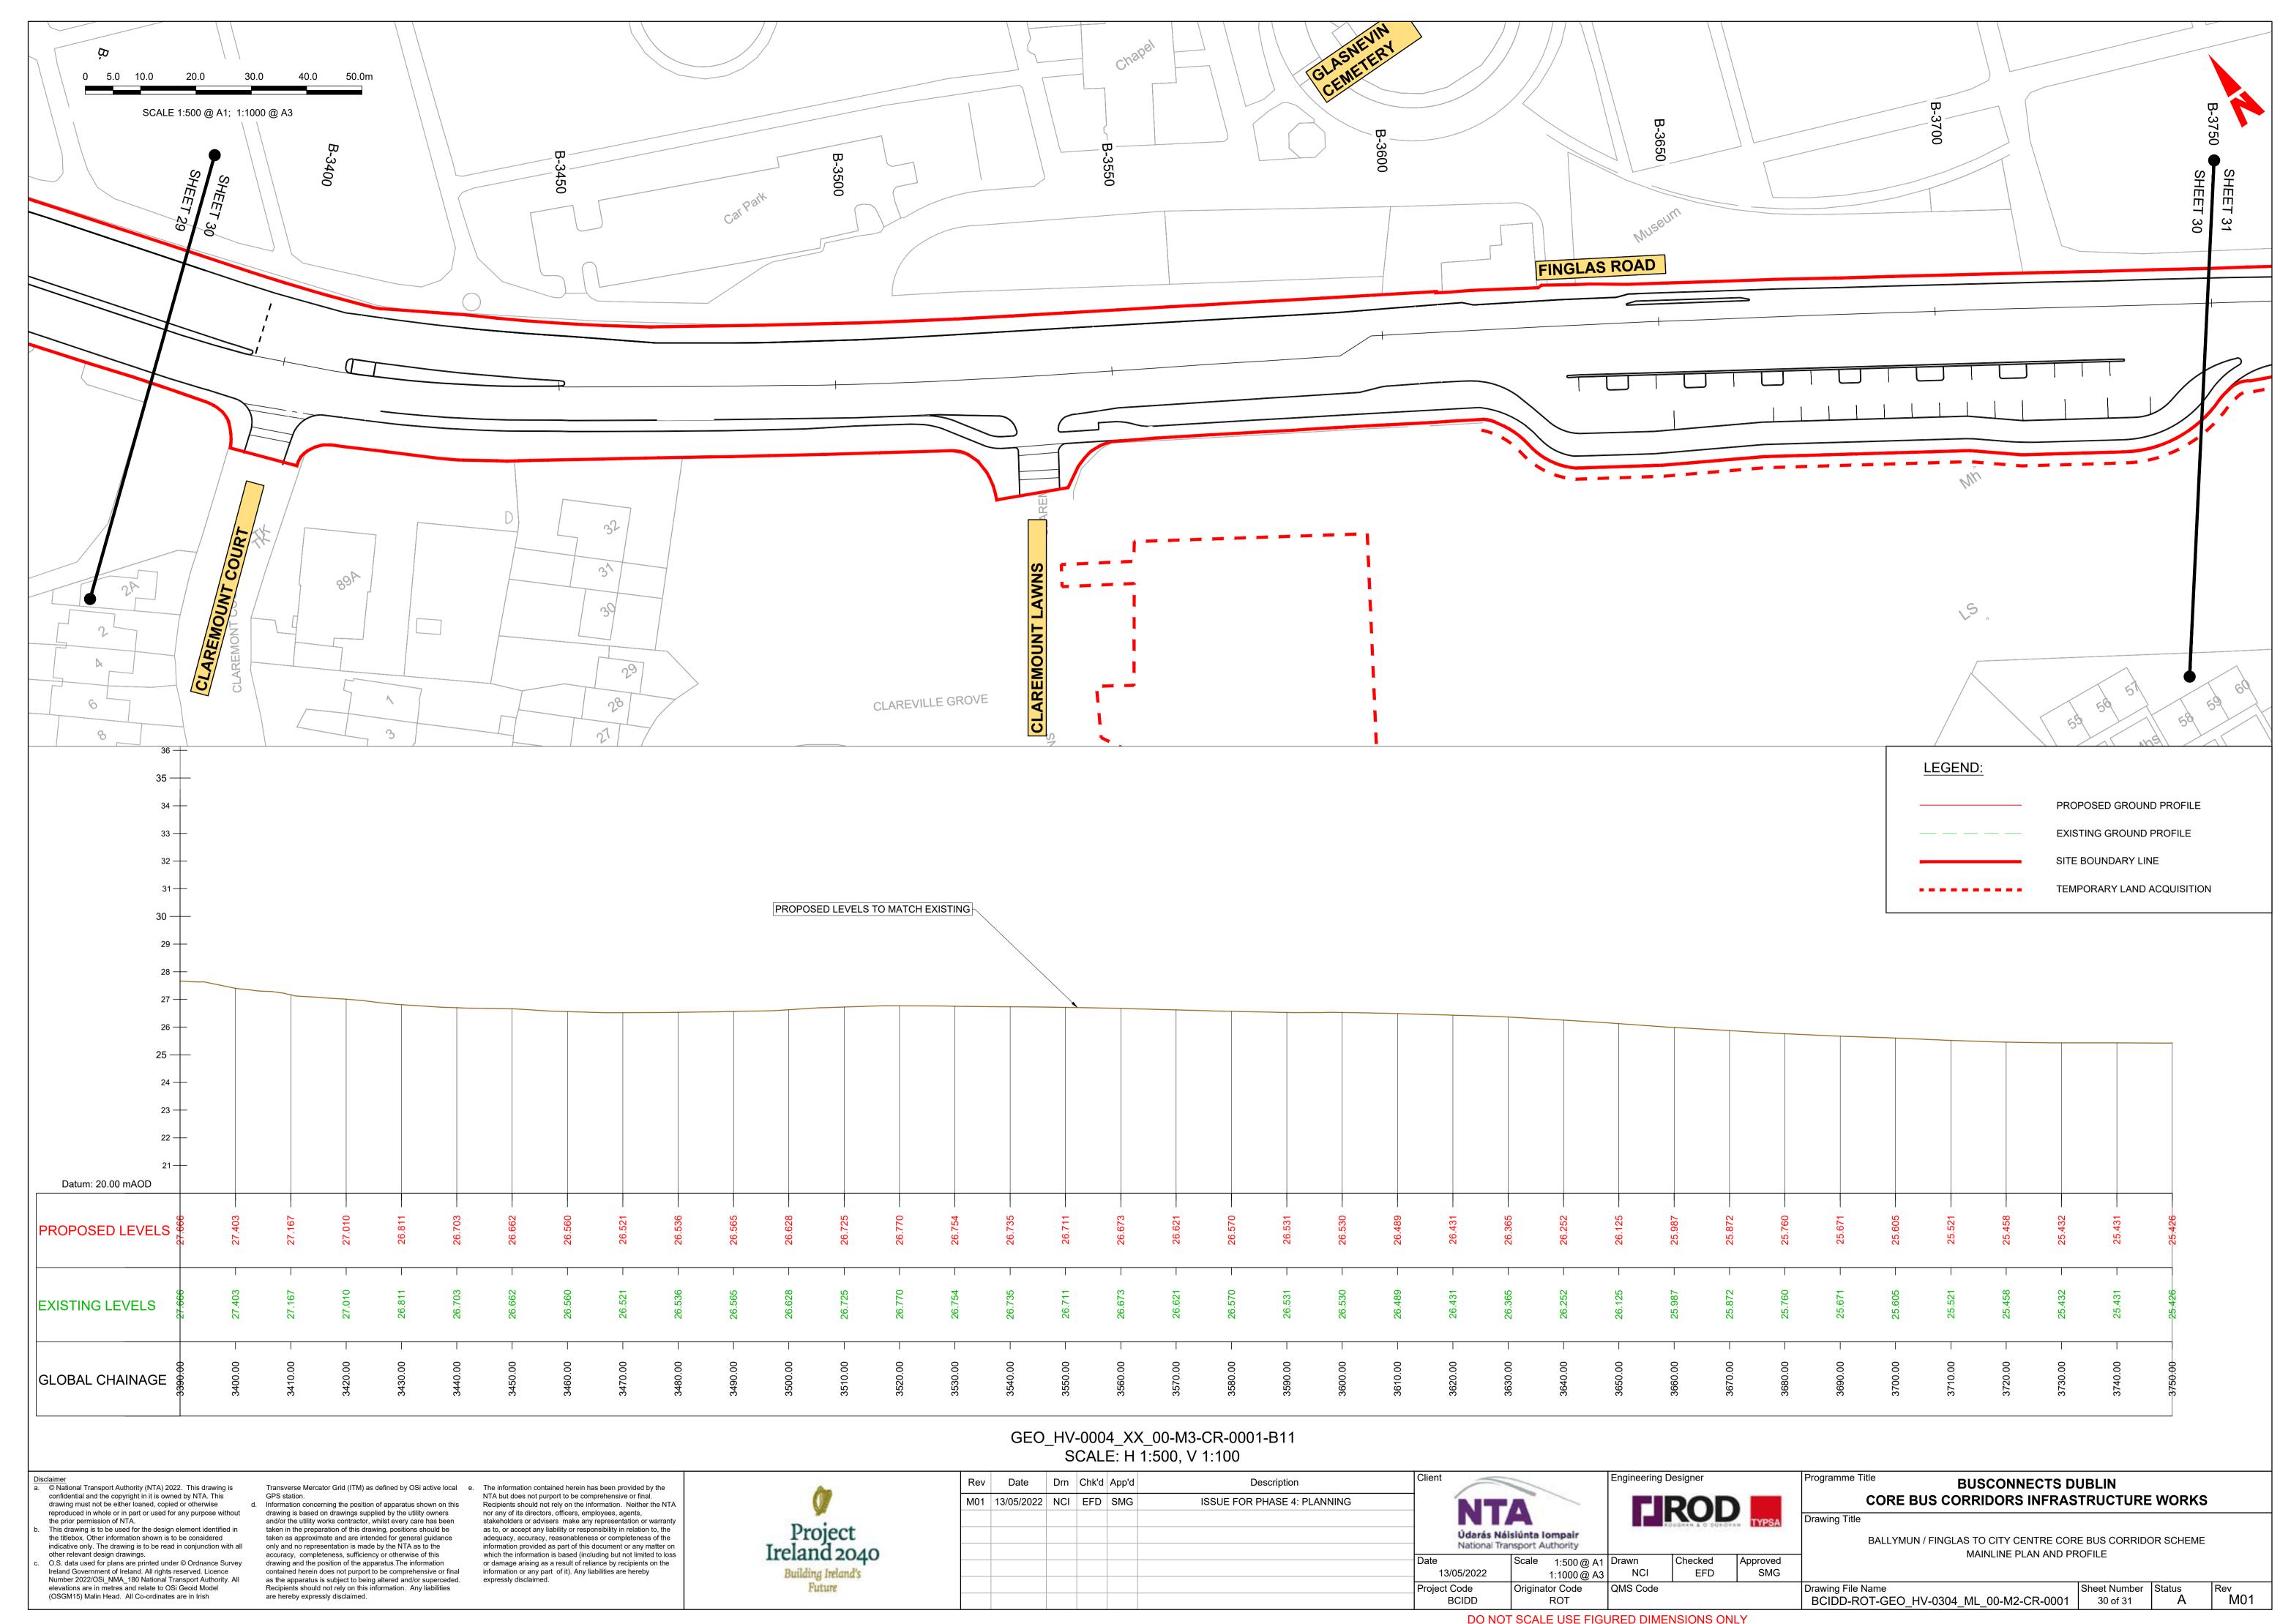

#### MAINLINE SIDE ROAD PLAN AND PROFILE

BALLYMUN / FINGLAS TO CITY CENTRE CORE BUS CORRIDOR SCHEME. MAINLINE ROAD PLAN AND PROFILE. DRAWINGS.

BALLYMUN / FINGLAS TO CITY CENTRE CORE BUS CORRIDOR SCHEME. SIDE ROAD PLAN AND PROFILE. DRAWINGS.

© National Transport Authority (NTA) 2022. This drawing is confidential and the copyright in it is owned by NTA. This drawing must not be either loaned, copied or otherwise reproduced in whole or in part or used for any purpose without the prior permission of NTA.

(OSGM15) Malin Head. All Co-ordinates are in Irish

This drawing is to be used for the design element identified in the titlebox. Other information shown is to be considered indicative only. The drawing is to be read in conjunction with all other relevant design drawings. O.S. data used for plans are printed under © Ordnance Survey Ireland Government of Ireland. All rights reserved. Licence Number 2022/OSi\_NMA\_180 National Transport Authority. All elevations are in metres and relate to OSi Geoid Model