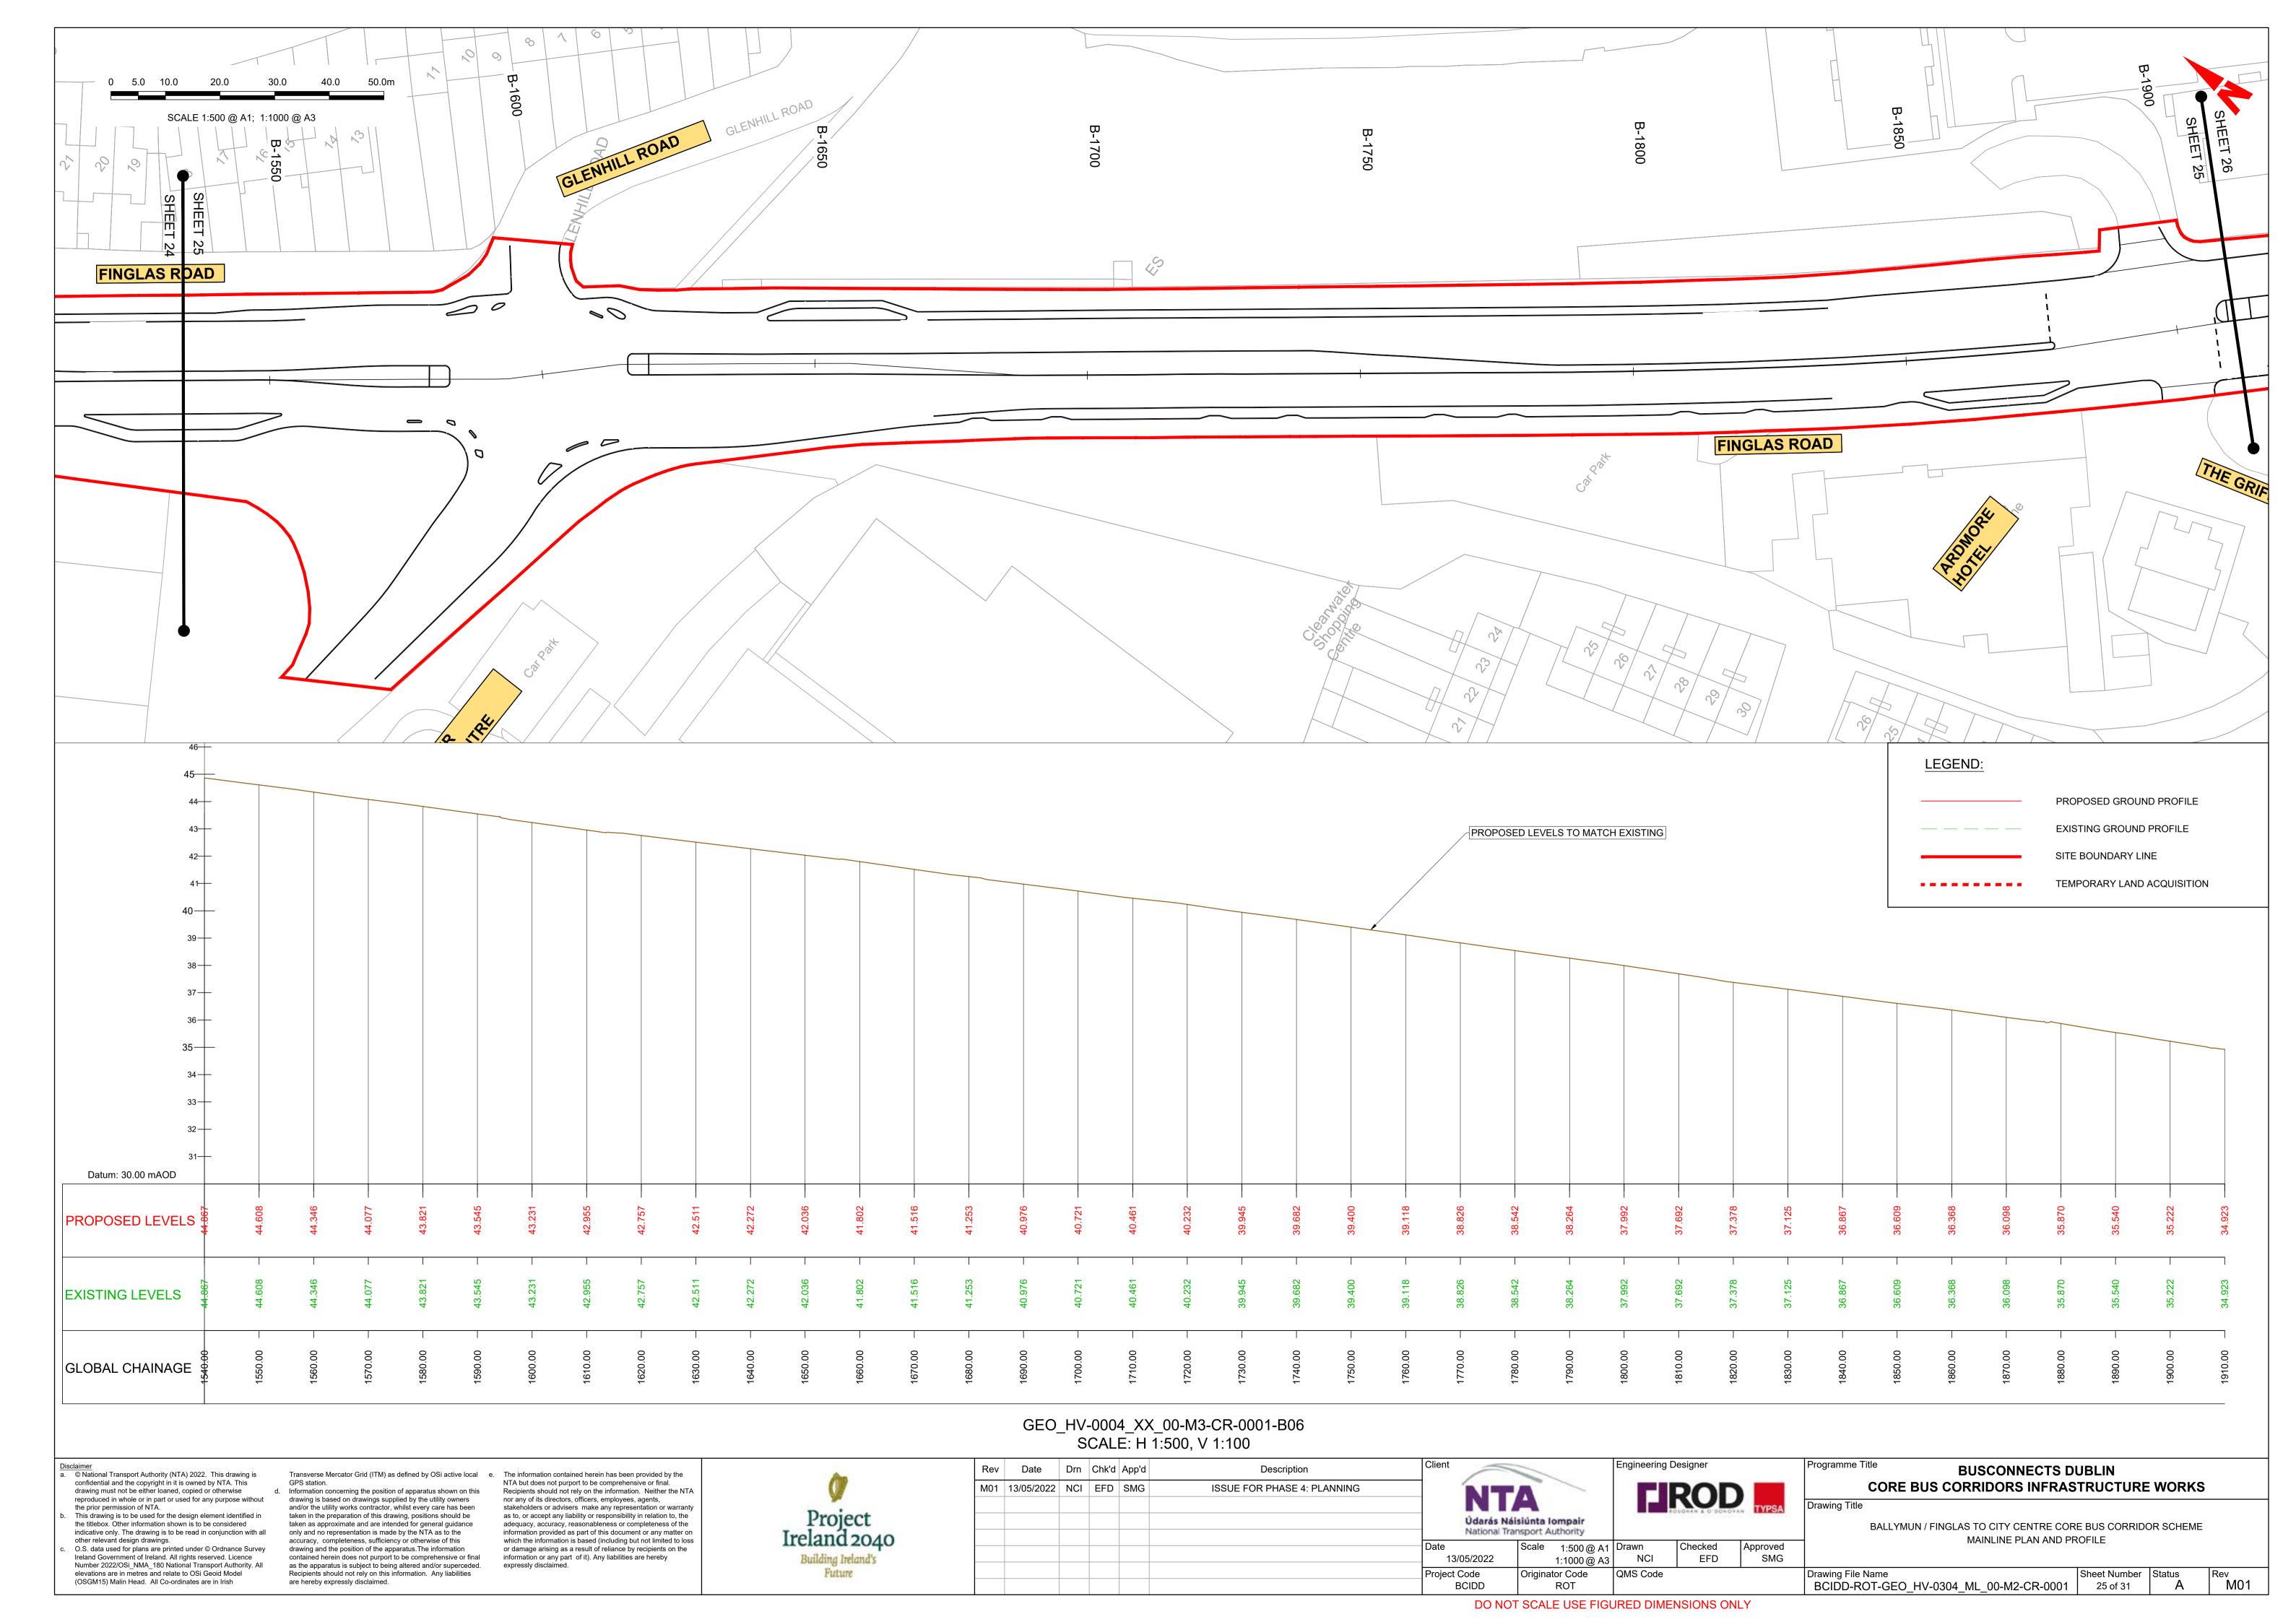

#### MAINLINE SIDE ROAD PLAN AND PROFILE

BALLYMUN / FINGLAS TO CITY CENTRE CORE BUS CORRIDOR SCHEME. MAINLINE ROAD PLAN AND PROFILE. DRAWINGS.

BALLYMUN / FINGLAS TO CITY CENTRE CORE BUS CORRIDOR SCHEME. SIDE ROAD PLAN AND PROFILE. DRAWINGS.

© National Transport Authority (NTA) 2022. This drawing is confidential and the copyright in it is owned by NTA. This drawing must not be either loaned, copied or otherwise reproduced in whole or in part or used for any purpose without the prior permission of NTA.