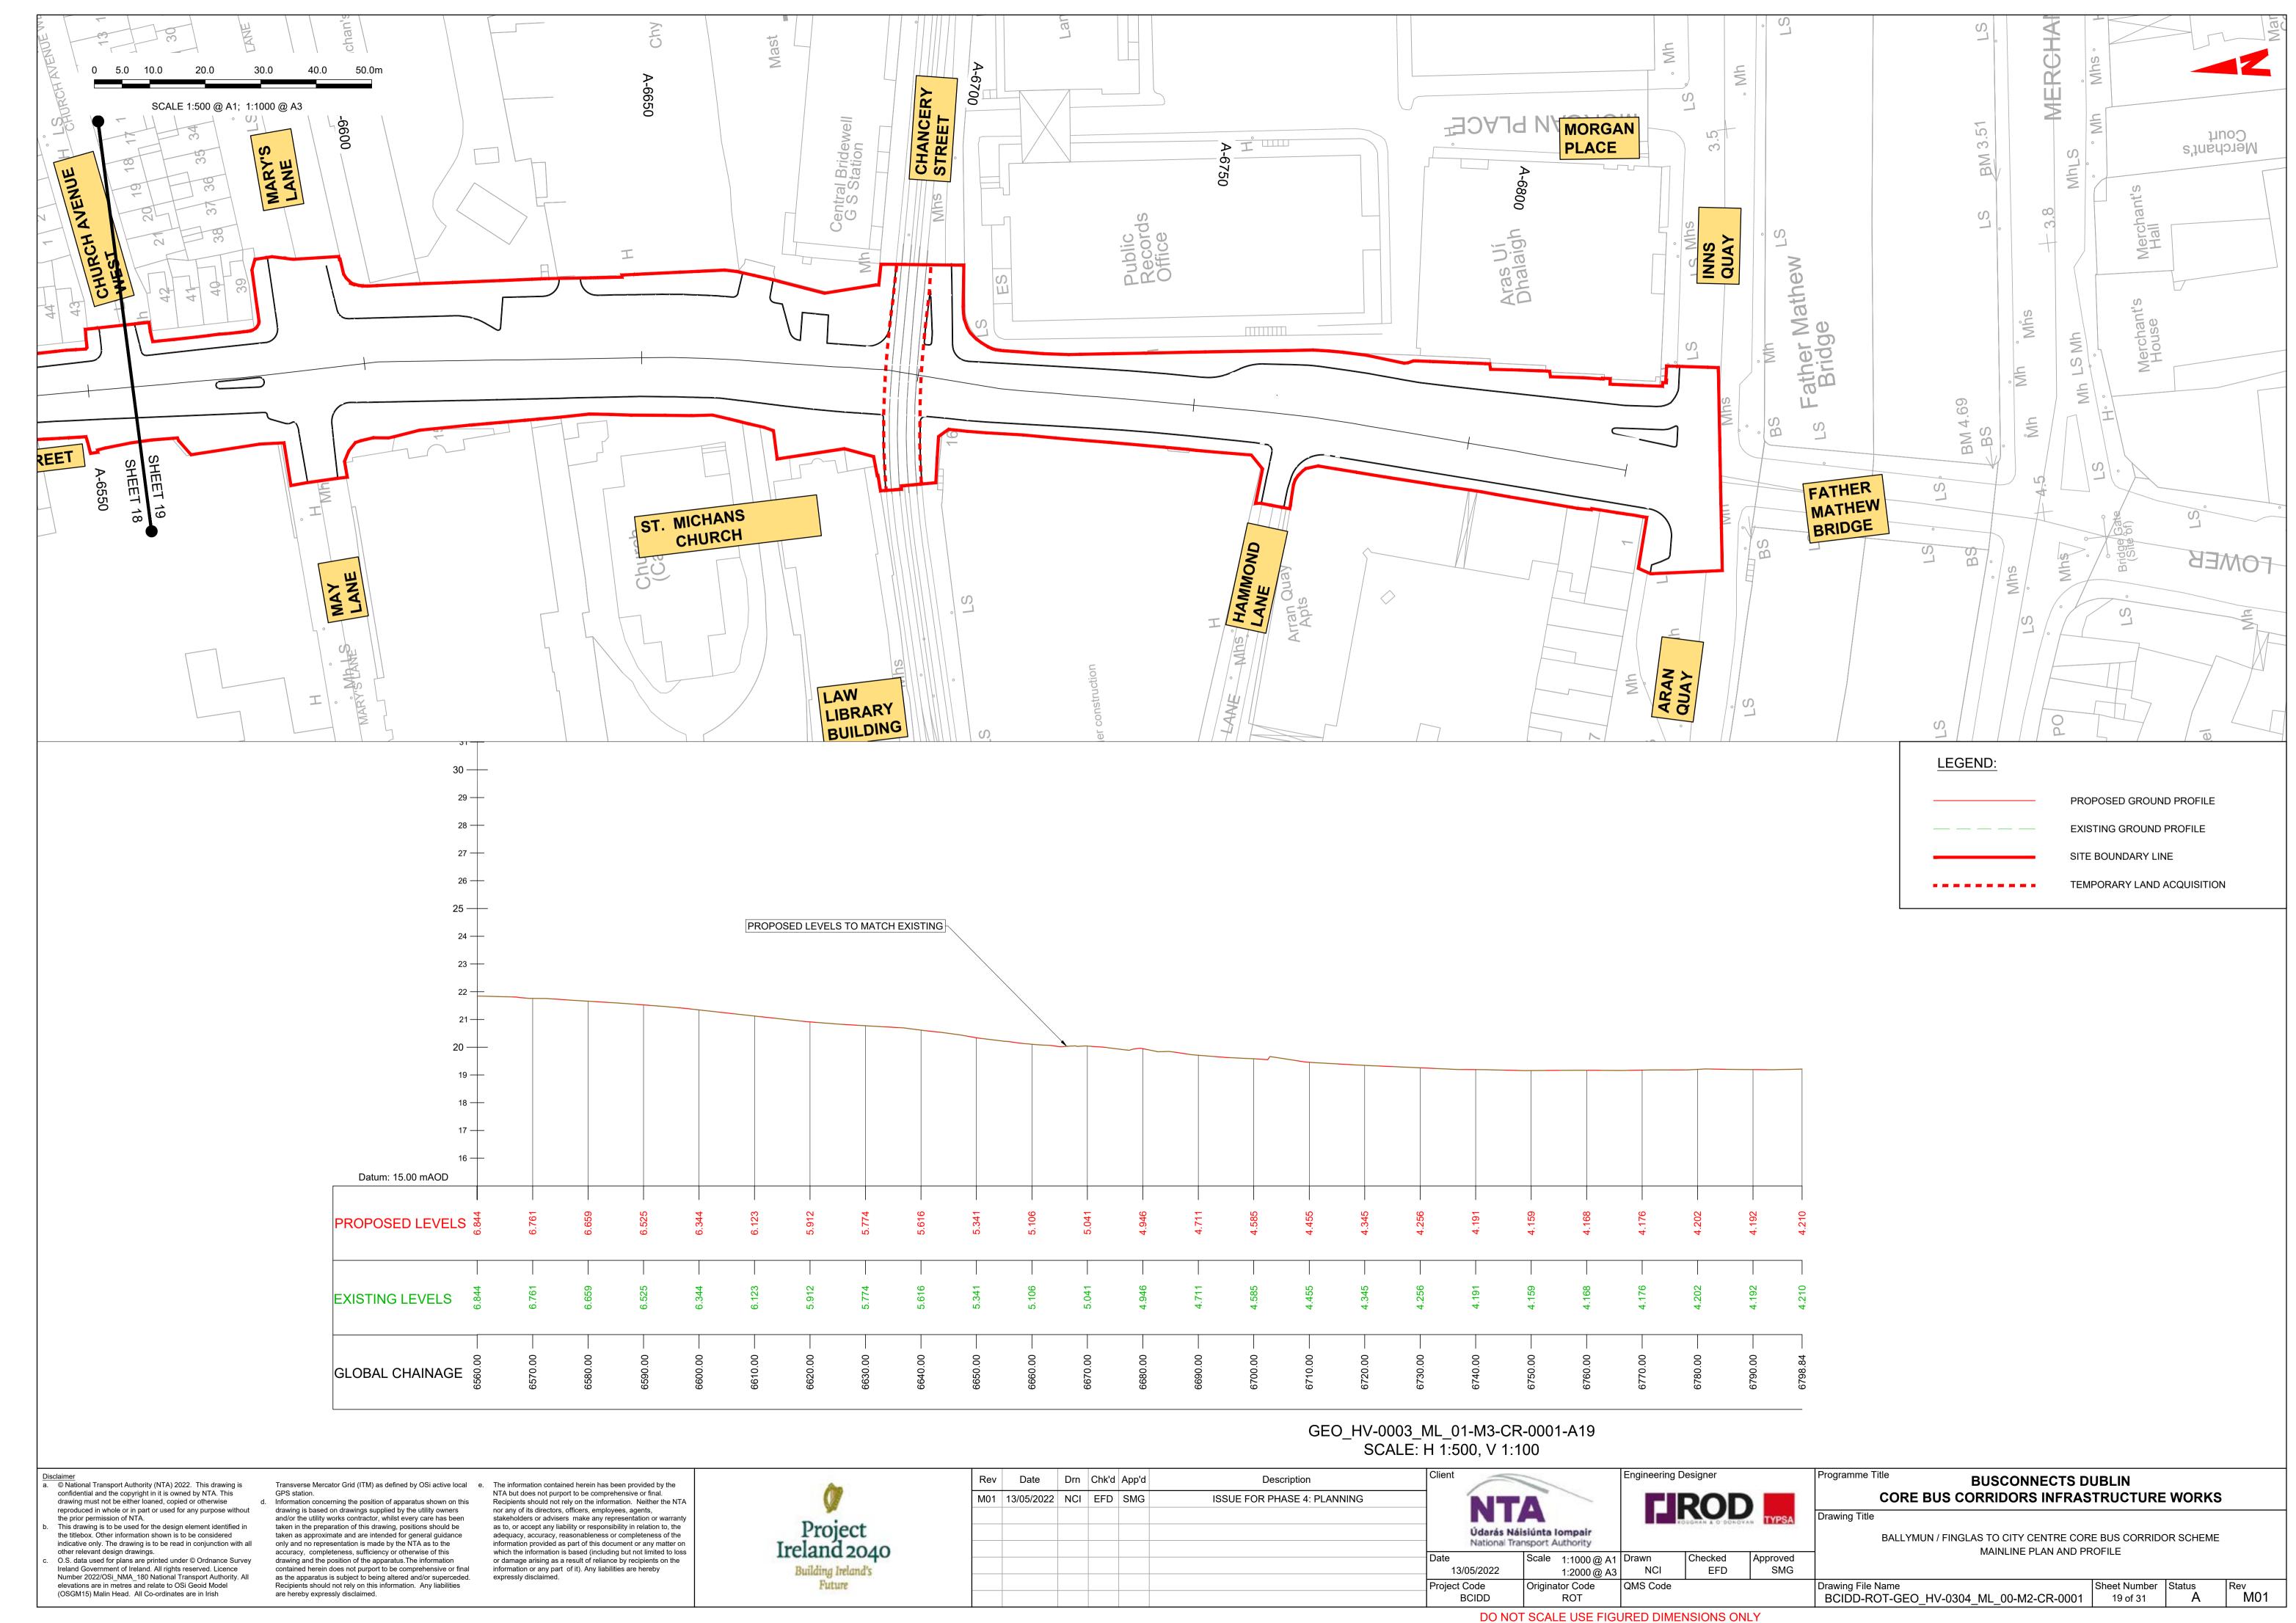

#### MAINLINE SIDE ROAD PLAN AND PROFILE

BALLYMUN / FINGLAS TO CITY CENTRE CORE BUS CORRIDOR SCHEME. MAINLINE ROAD PLAN AND PROFILE. DRAWINGS.

BALLYMUN / FINGLAS TO CITY CENTRE CORE BUS CORRIDOR SCHEME. SIDE ROAD PLAN AND PROFILE. DRAWINGS.

© National Transport Authority (NTA) 2022. This drawing is confidential and the copyright in it is owned by NTA. This drawing must not be either loaned, copied or otherwise reproduced in whole or in part or used for any purpose without the prior permission of NTA.