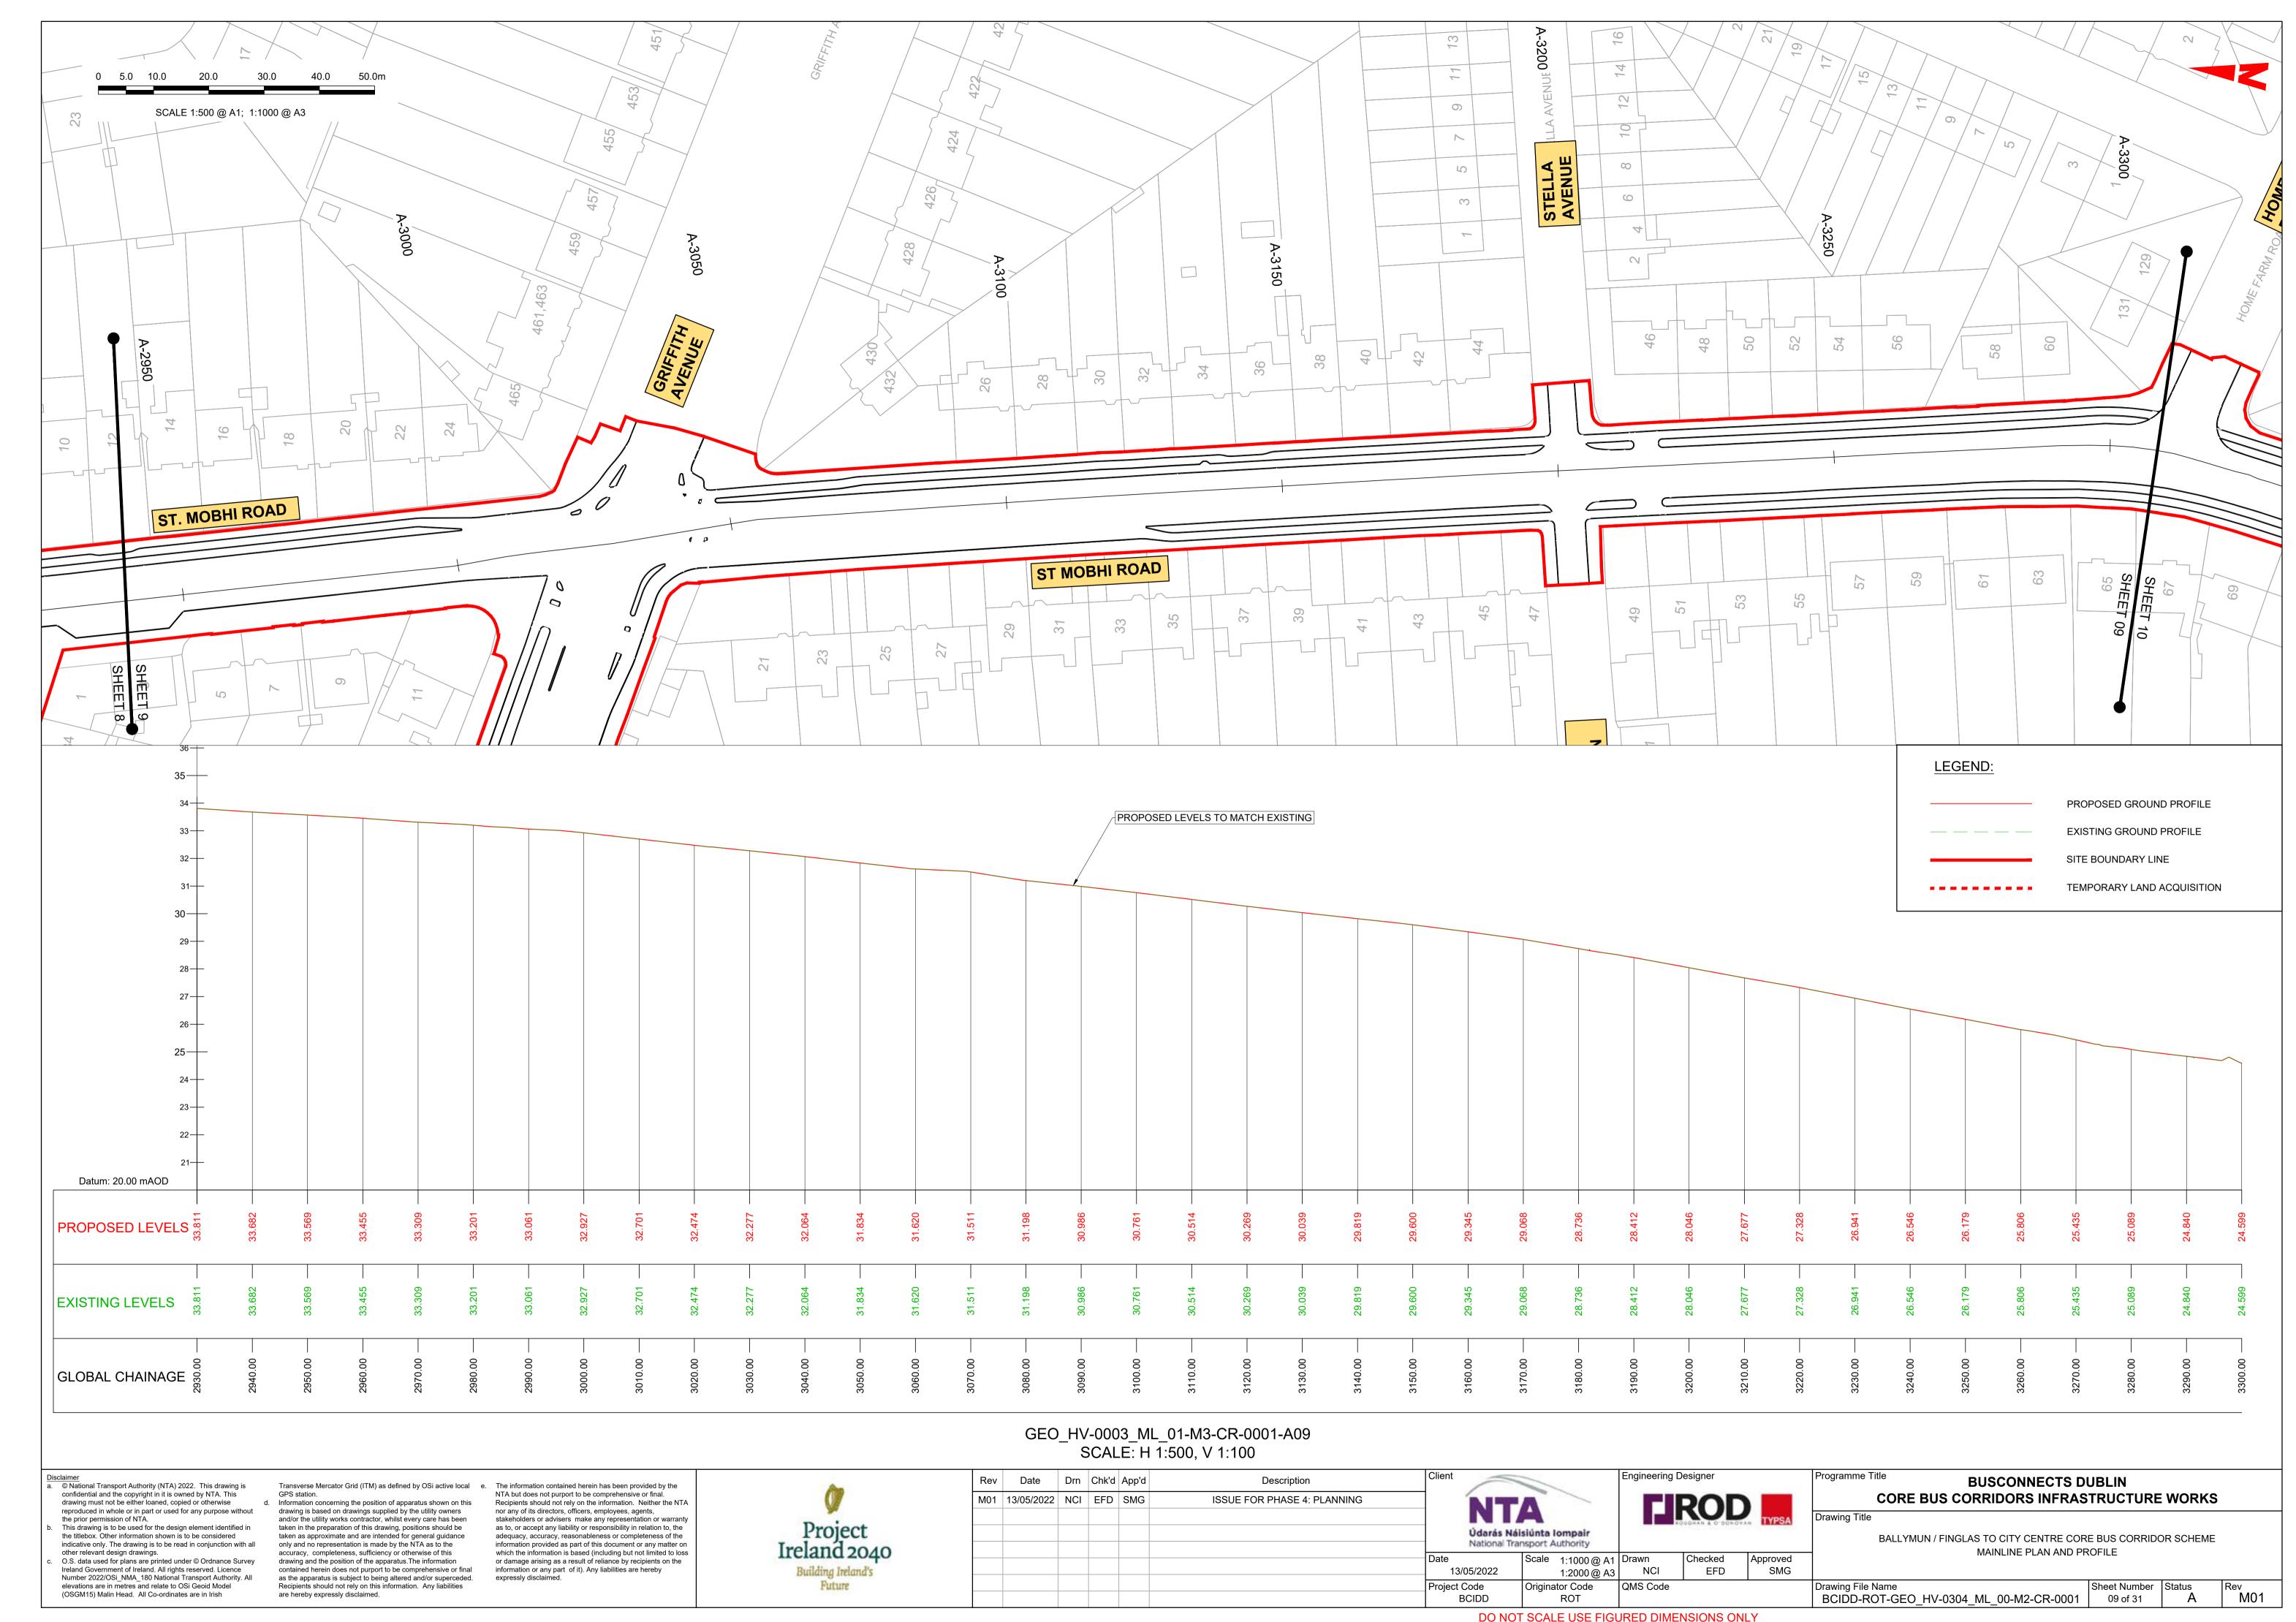

BALLYMUN / FINGLAS TO CITY CENTRE CORE BUS CORRIDOR SCHEME. MAINLINE ROAD PLAN AND PROFILE. DRAWINGS.

BALLYMUN / FINGLAS TO CITY CENTRE CORE BUS CORRIDOR SCHEME. SIDE ROAD PLAN AND PROFILE. DRAWINGS.

© National Transport Authority (NTA) 2022. This drawing is confidential and the copyright in it is owned by NTA. This drawing must not be either loaned, copied or otherwise reproduced in whole or in part or used for any purpose without the prior permission of NTA.

(OSGM15) Malin Head. All Co-ordinates are in Irish

This drawing is to be used for the design element identified in the titlebox. Other information shown is to be considered indicative only. The drawing is to be read in conjunction with all other relevant design drawings. O.S. data used for plans are printed under © Ordnance Survey Ireland Government of Ireland. All rights reserved. Licence Number 2022/OSi\_NMA\_180 National Transport Authority. All elevations are in metres and relate to OSi Geoid Model