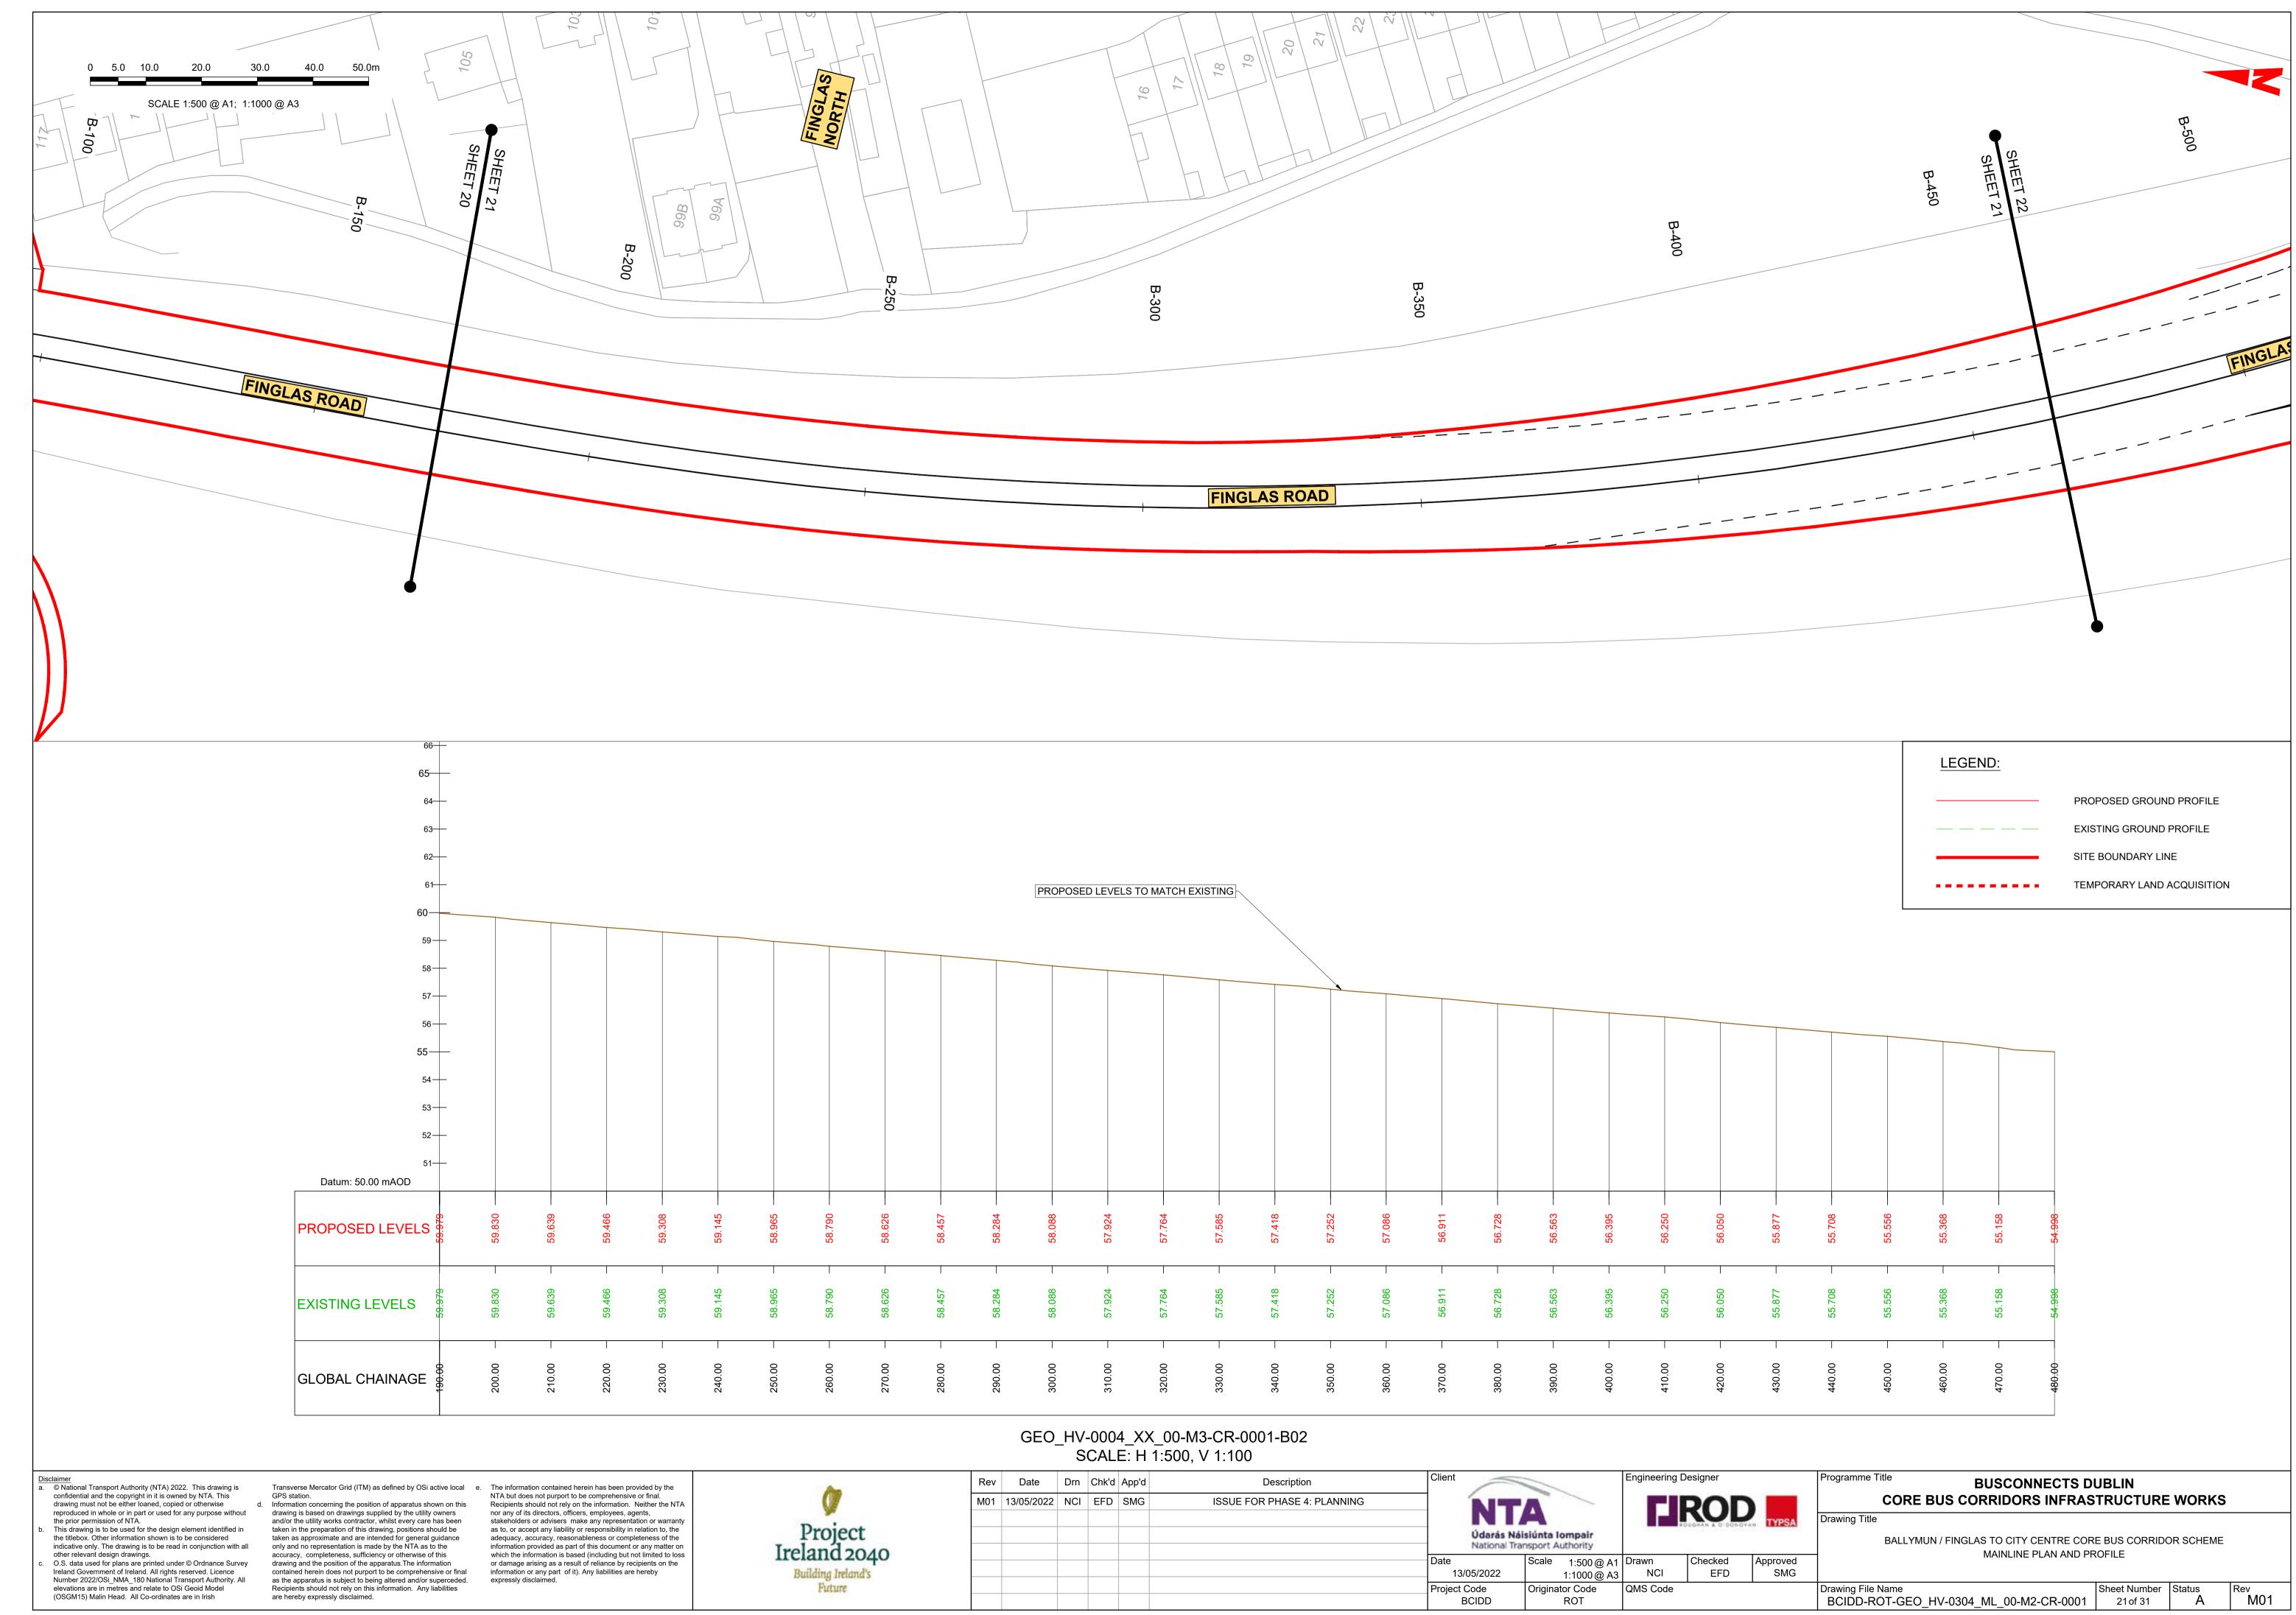

#### MAINLINE SIDE ROAD PLAN AND PROFILE

BALLYMUN / FINGLAS TO CITY CENTRE CORE BUS CORRIDOR SCHEME. MAINLINE ROAD PLAN AND PROFILE. DRAWINGS.

BALLYMUN / FINGLAS TO CITY CENTRE CORE BUS CORRIDOR SCHEME. SIDE ROAD PLAN AND PROFILE. DRAWINGS.

© National Transport Authority (NTA) 2022. This drawing is confidential and the copyright in it is owned by NTA. This drawing must not be either loaned, copied or otherwise reproduced in whole or in part or used for any purpose without the prior permission of NTA.