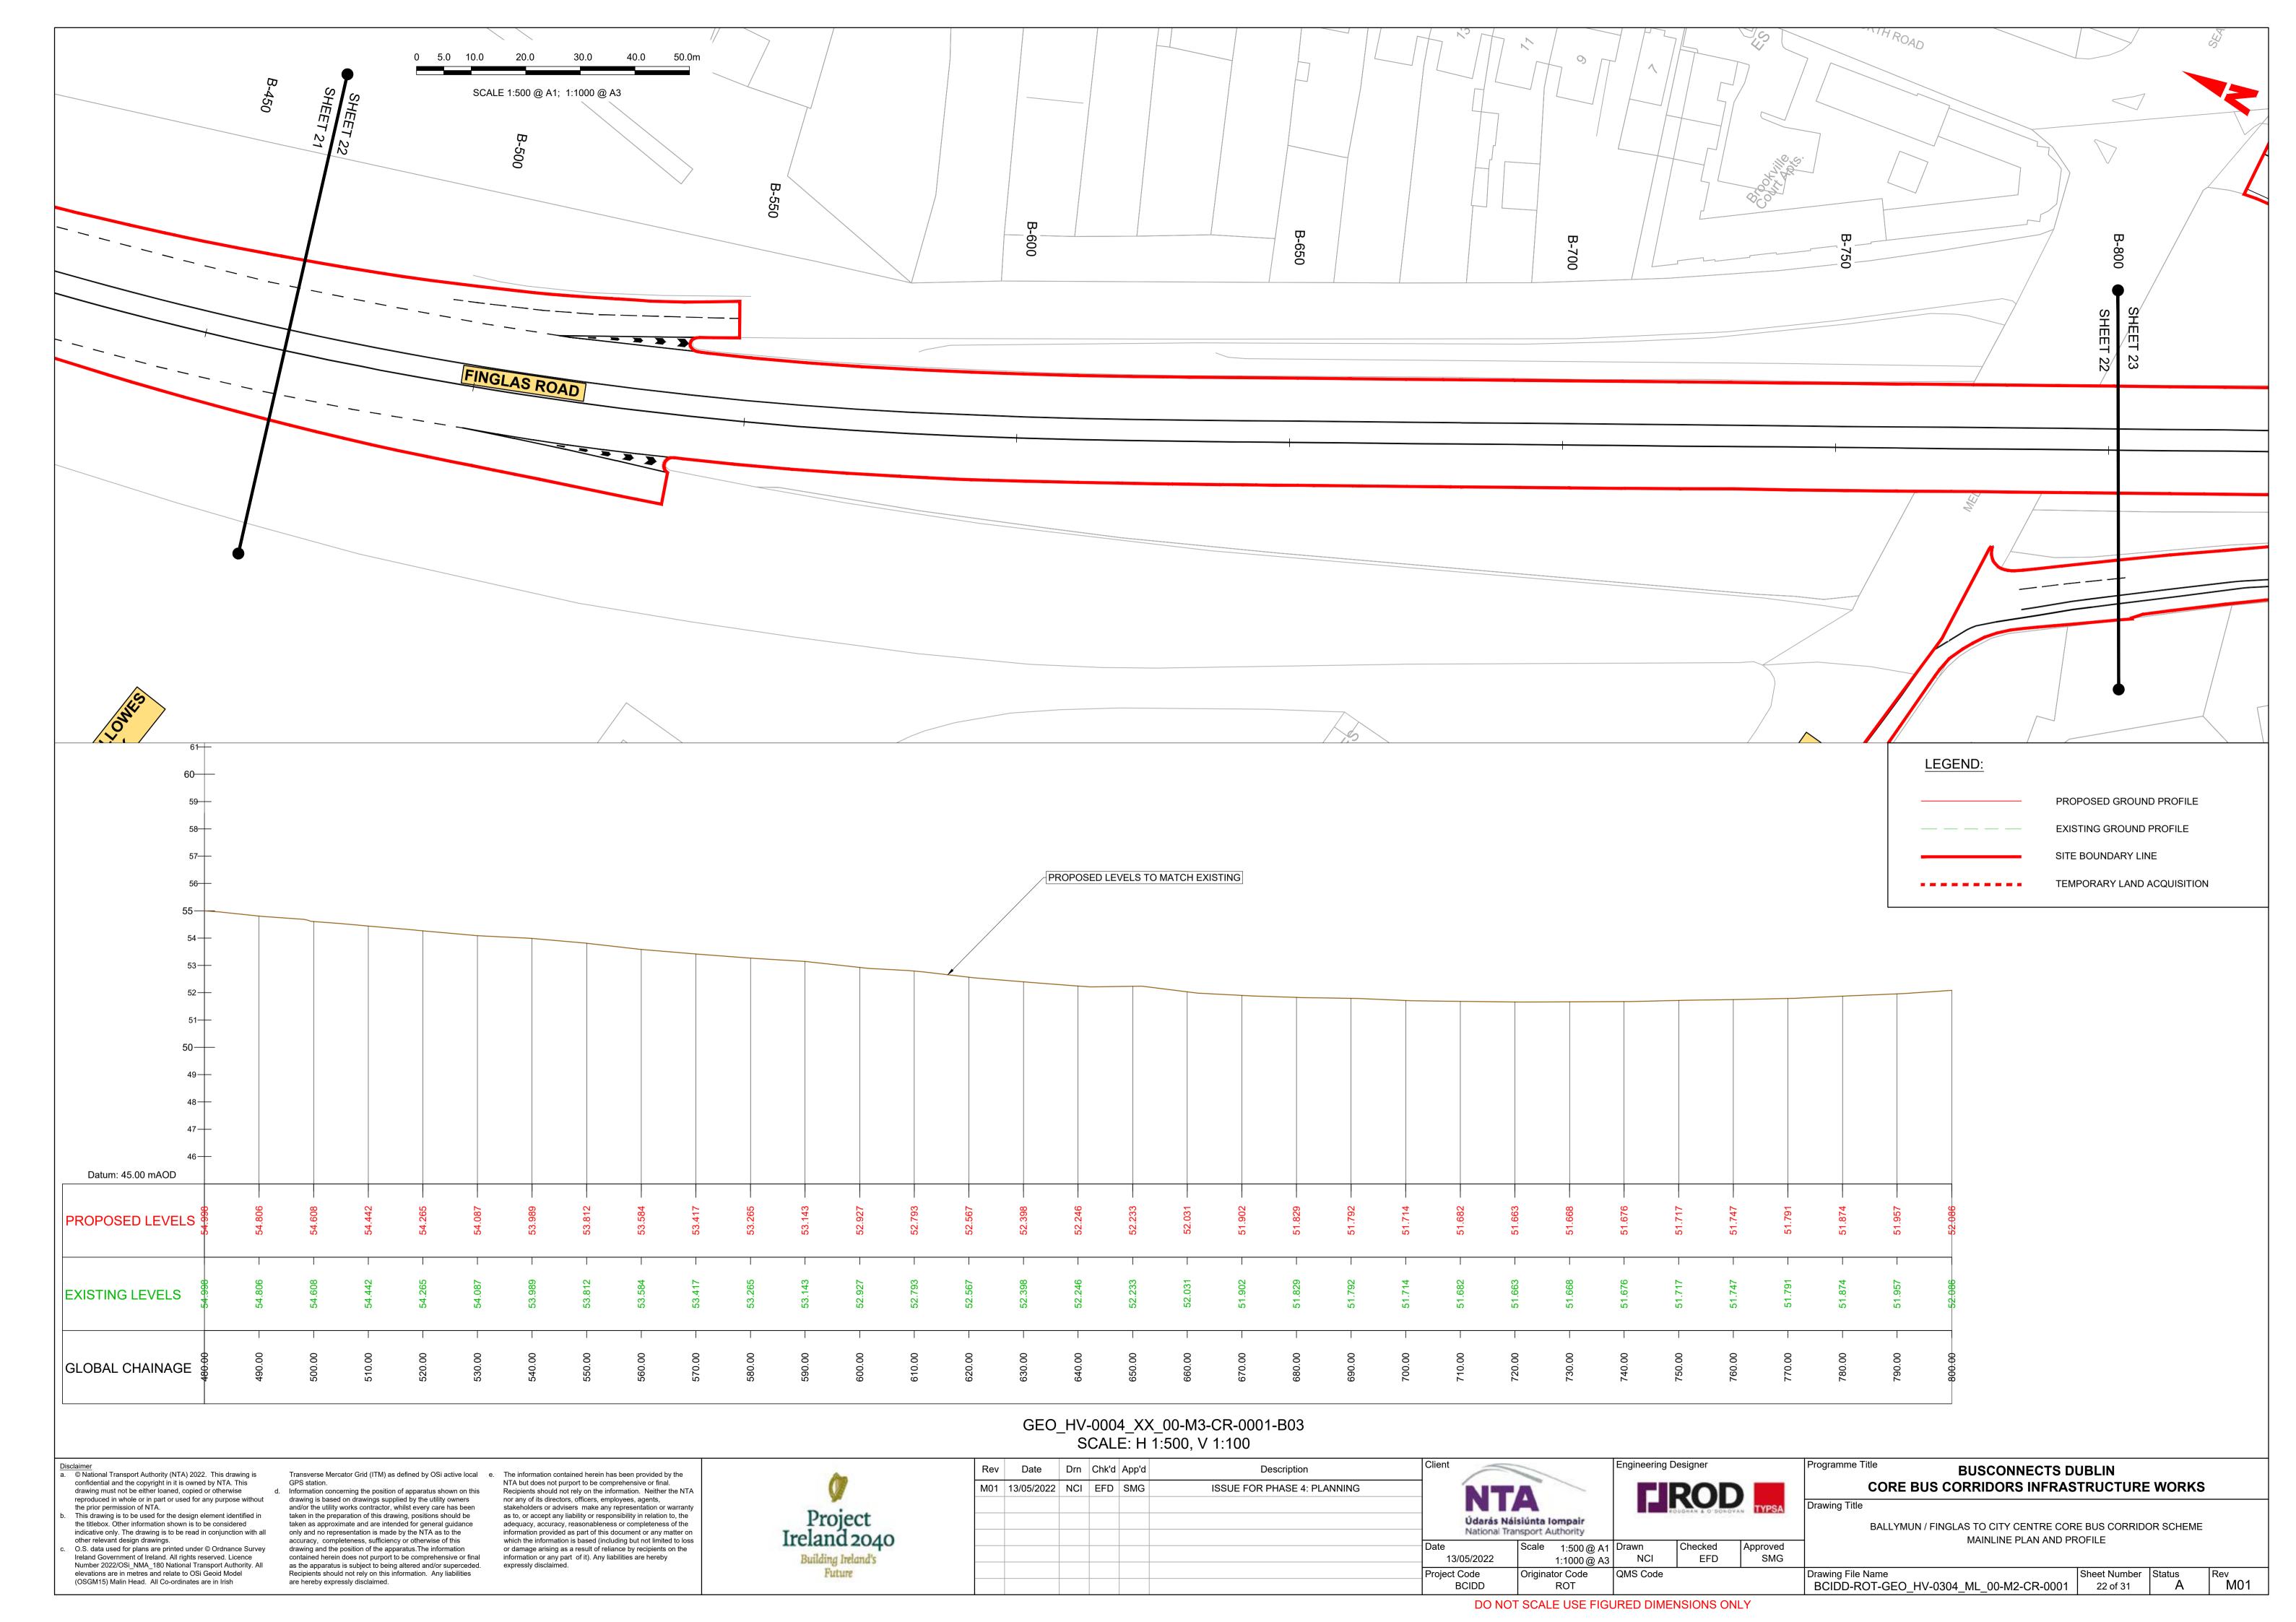

#### MAINLINE SIDE ROAD PLAN AND PROFILE

BALLYMUN / FINGLAS TO CITY CENTRE CORE BUS CORRIDOR SCHEME. MAINLINE ROAD PLAN AND PROFILE. DRAWINGS.

BALLYMUN / FINGLAS TO CITY CENTRE CORE BUS CORRIDOR SCHEME. SIDE ROAD PLAN AND PROFILE. DRAWINGS.

© National Transport Authority (NTA) 2022. This drawing is confidential and the copyright in it is owned by NTA. This drawing must not be either loaned, copied or otherwise reproduced in whole or in part or used for any purpose without the prior permission of NTA.