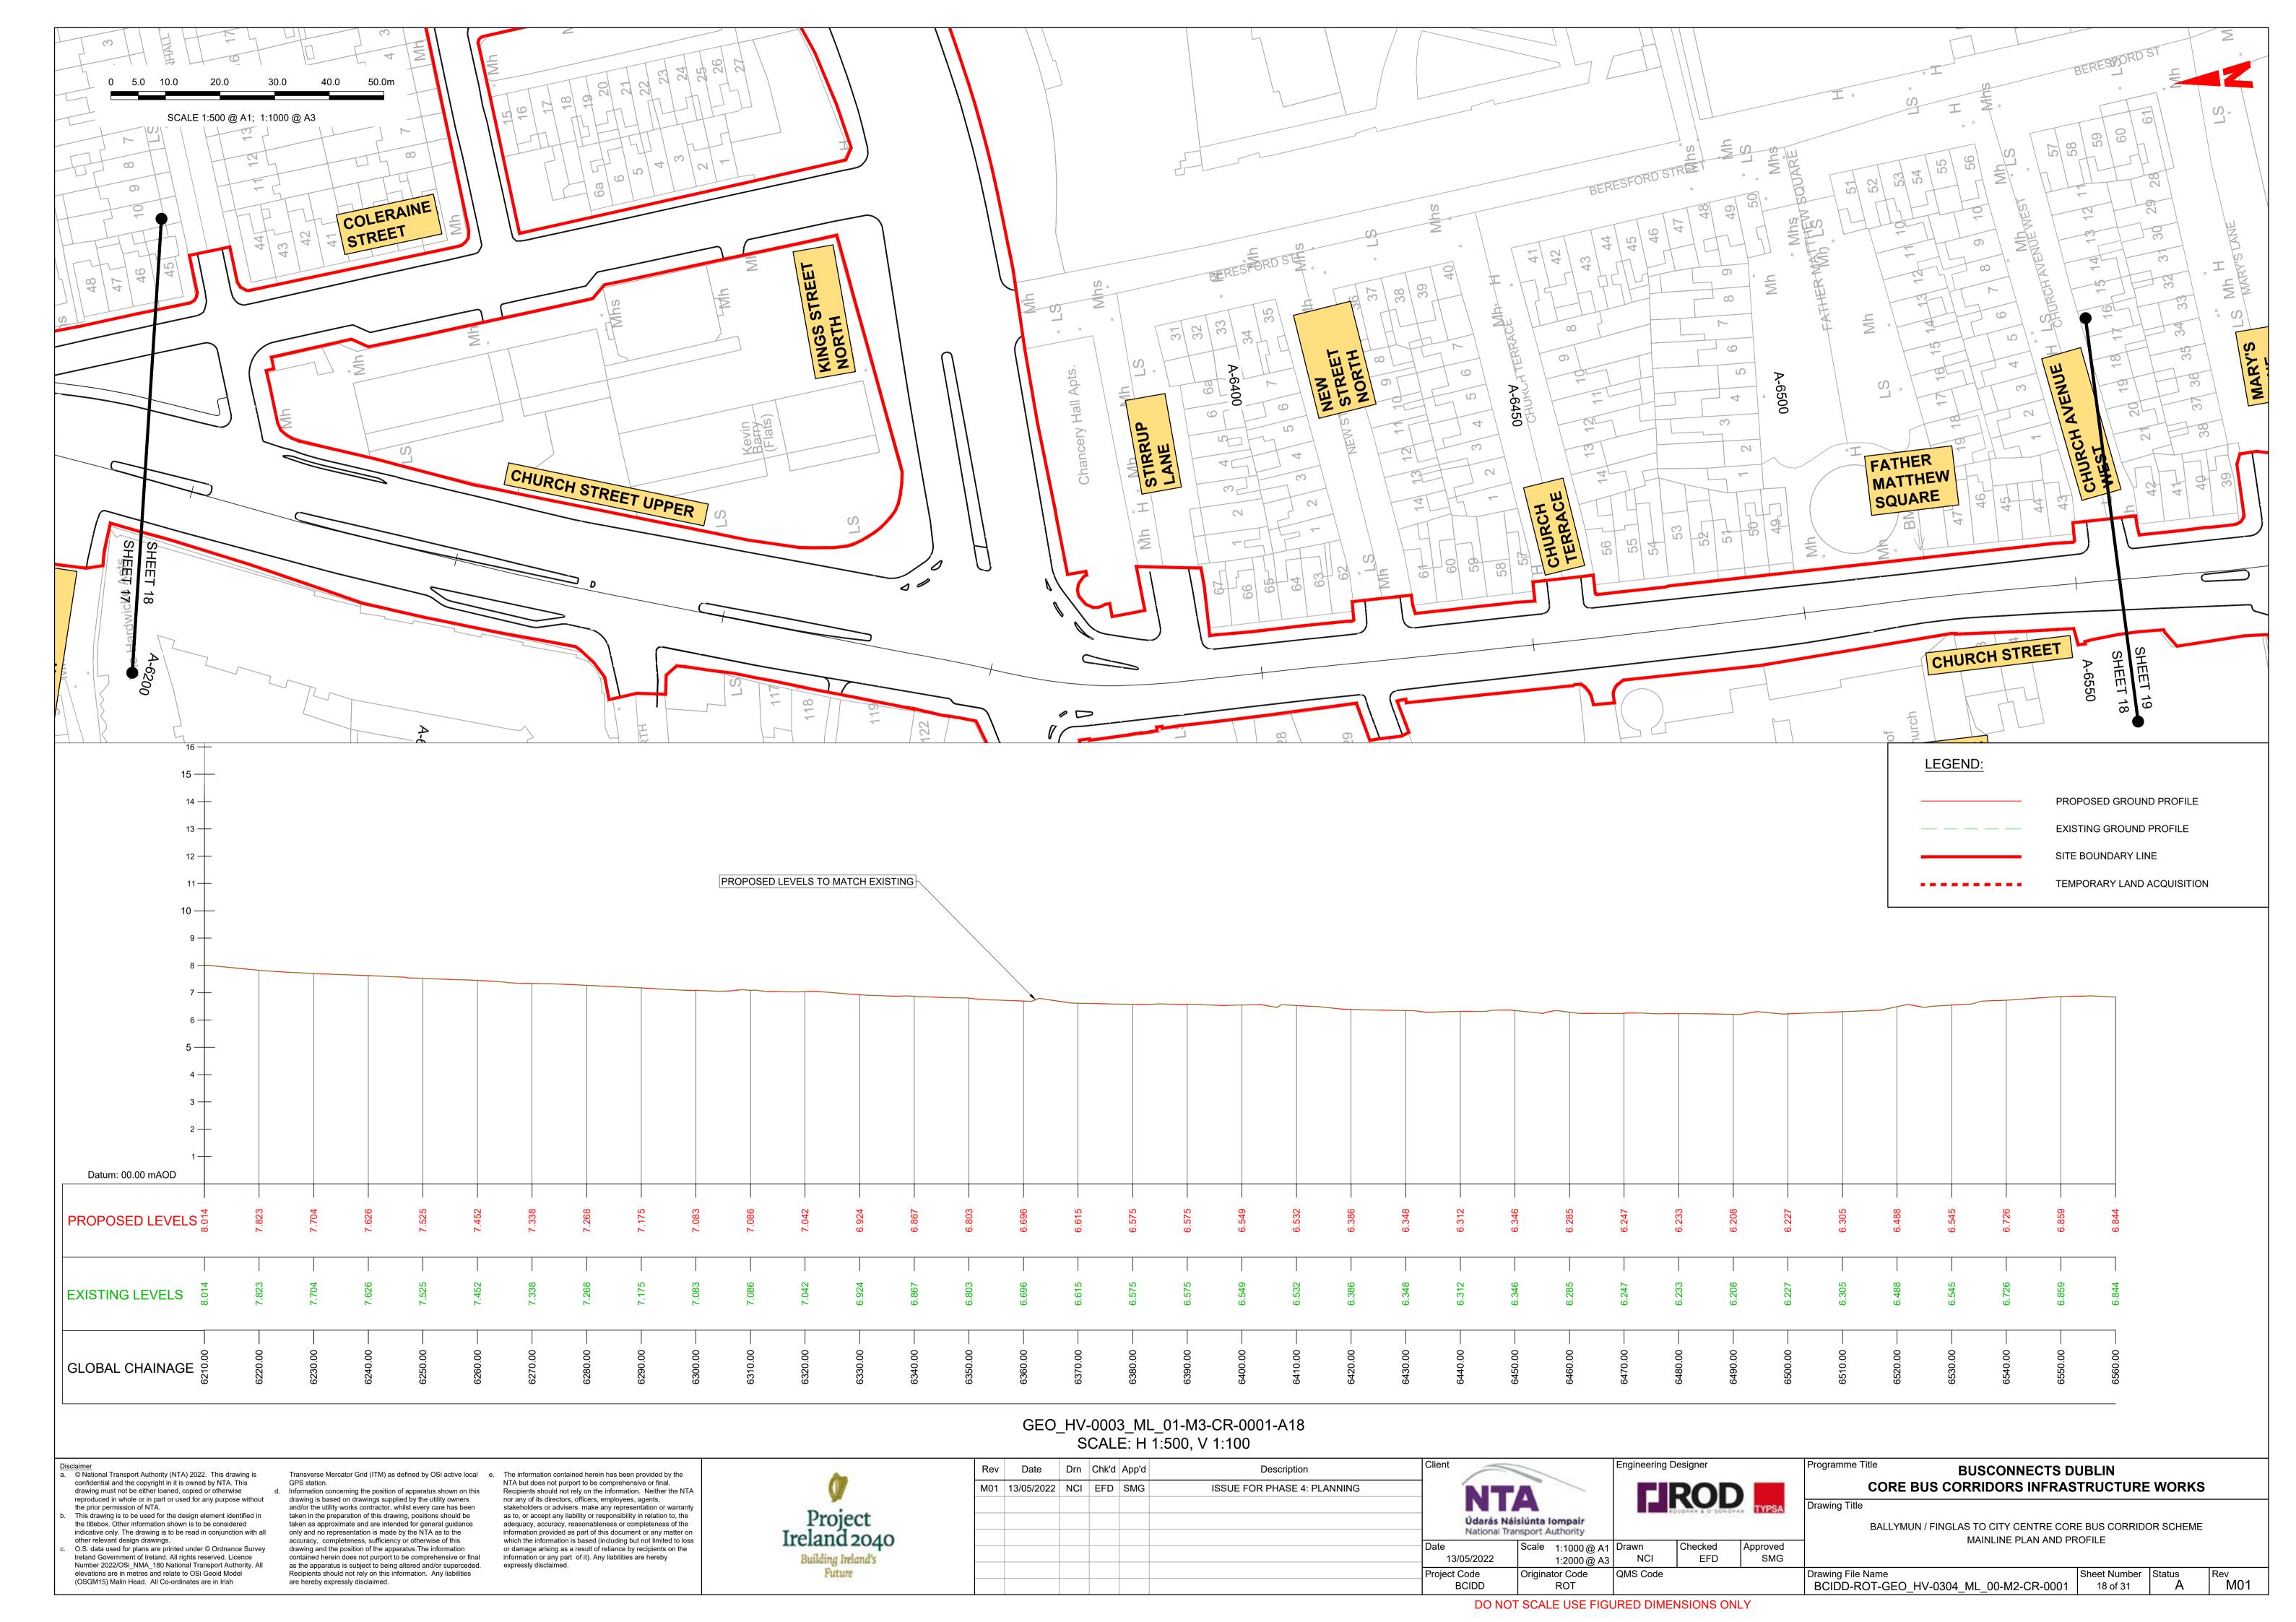

#### MAINLINE SIDE ROAD PLAN AND PROFILE

BALLYMUN / FINGLAS TO CITY CENTRE CORE BUS CORRIDOR SCHEME. MAINLINE ROAD PLAN AND PROFILE. DRAWINGS.

BALLYMUN / FINGLAS TO CITY CENTRE CORE BUS CORRIDOR SCHEME. SIDE ROAD PLAN AND PROFILE. DRAWINGS.

© National Transport Authority (NTA) 2022. This drawing is confidential and the copyright in it is owned by NTA. This drawing must not be either loaned, copied or otherwise reproduced in whole or in part or used for any purpose without the prior permission of NTA.