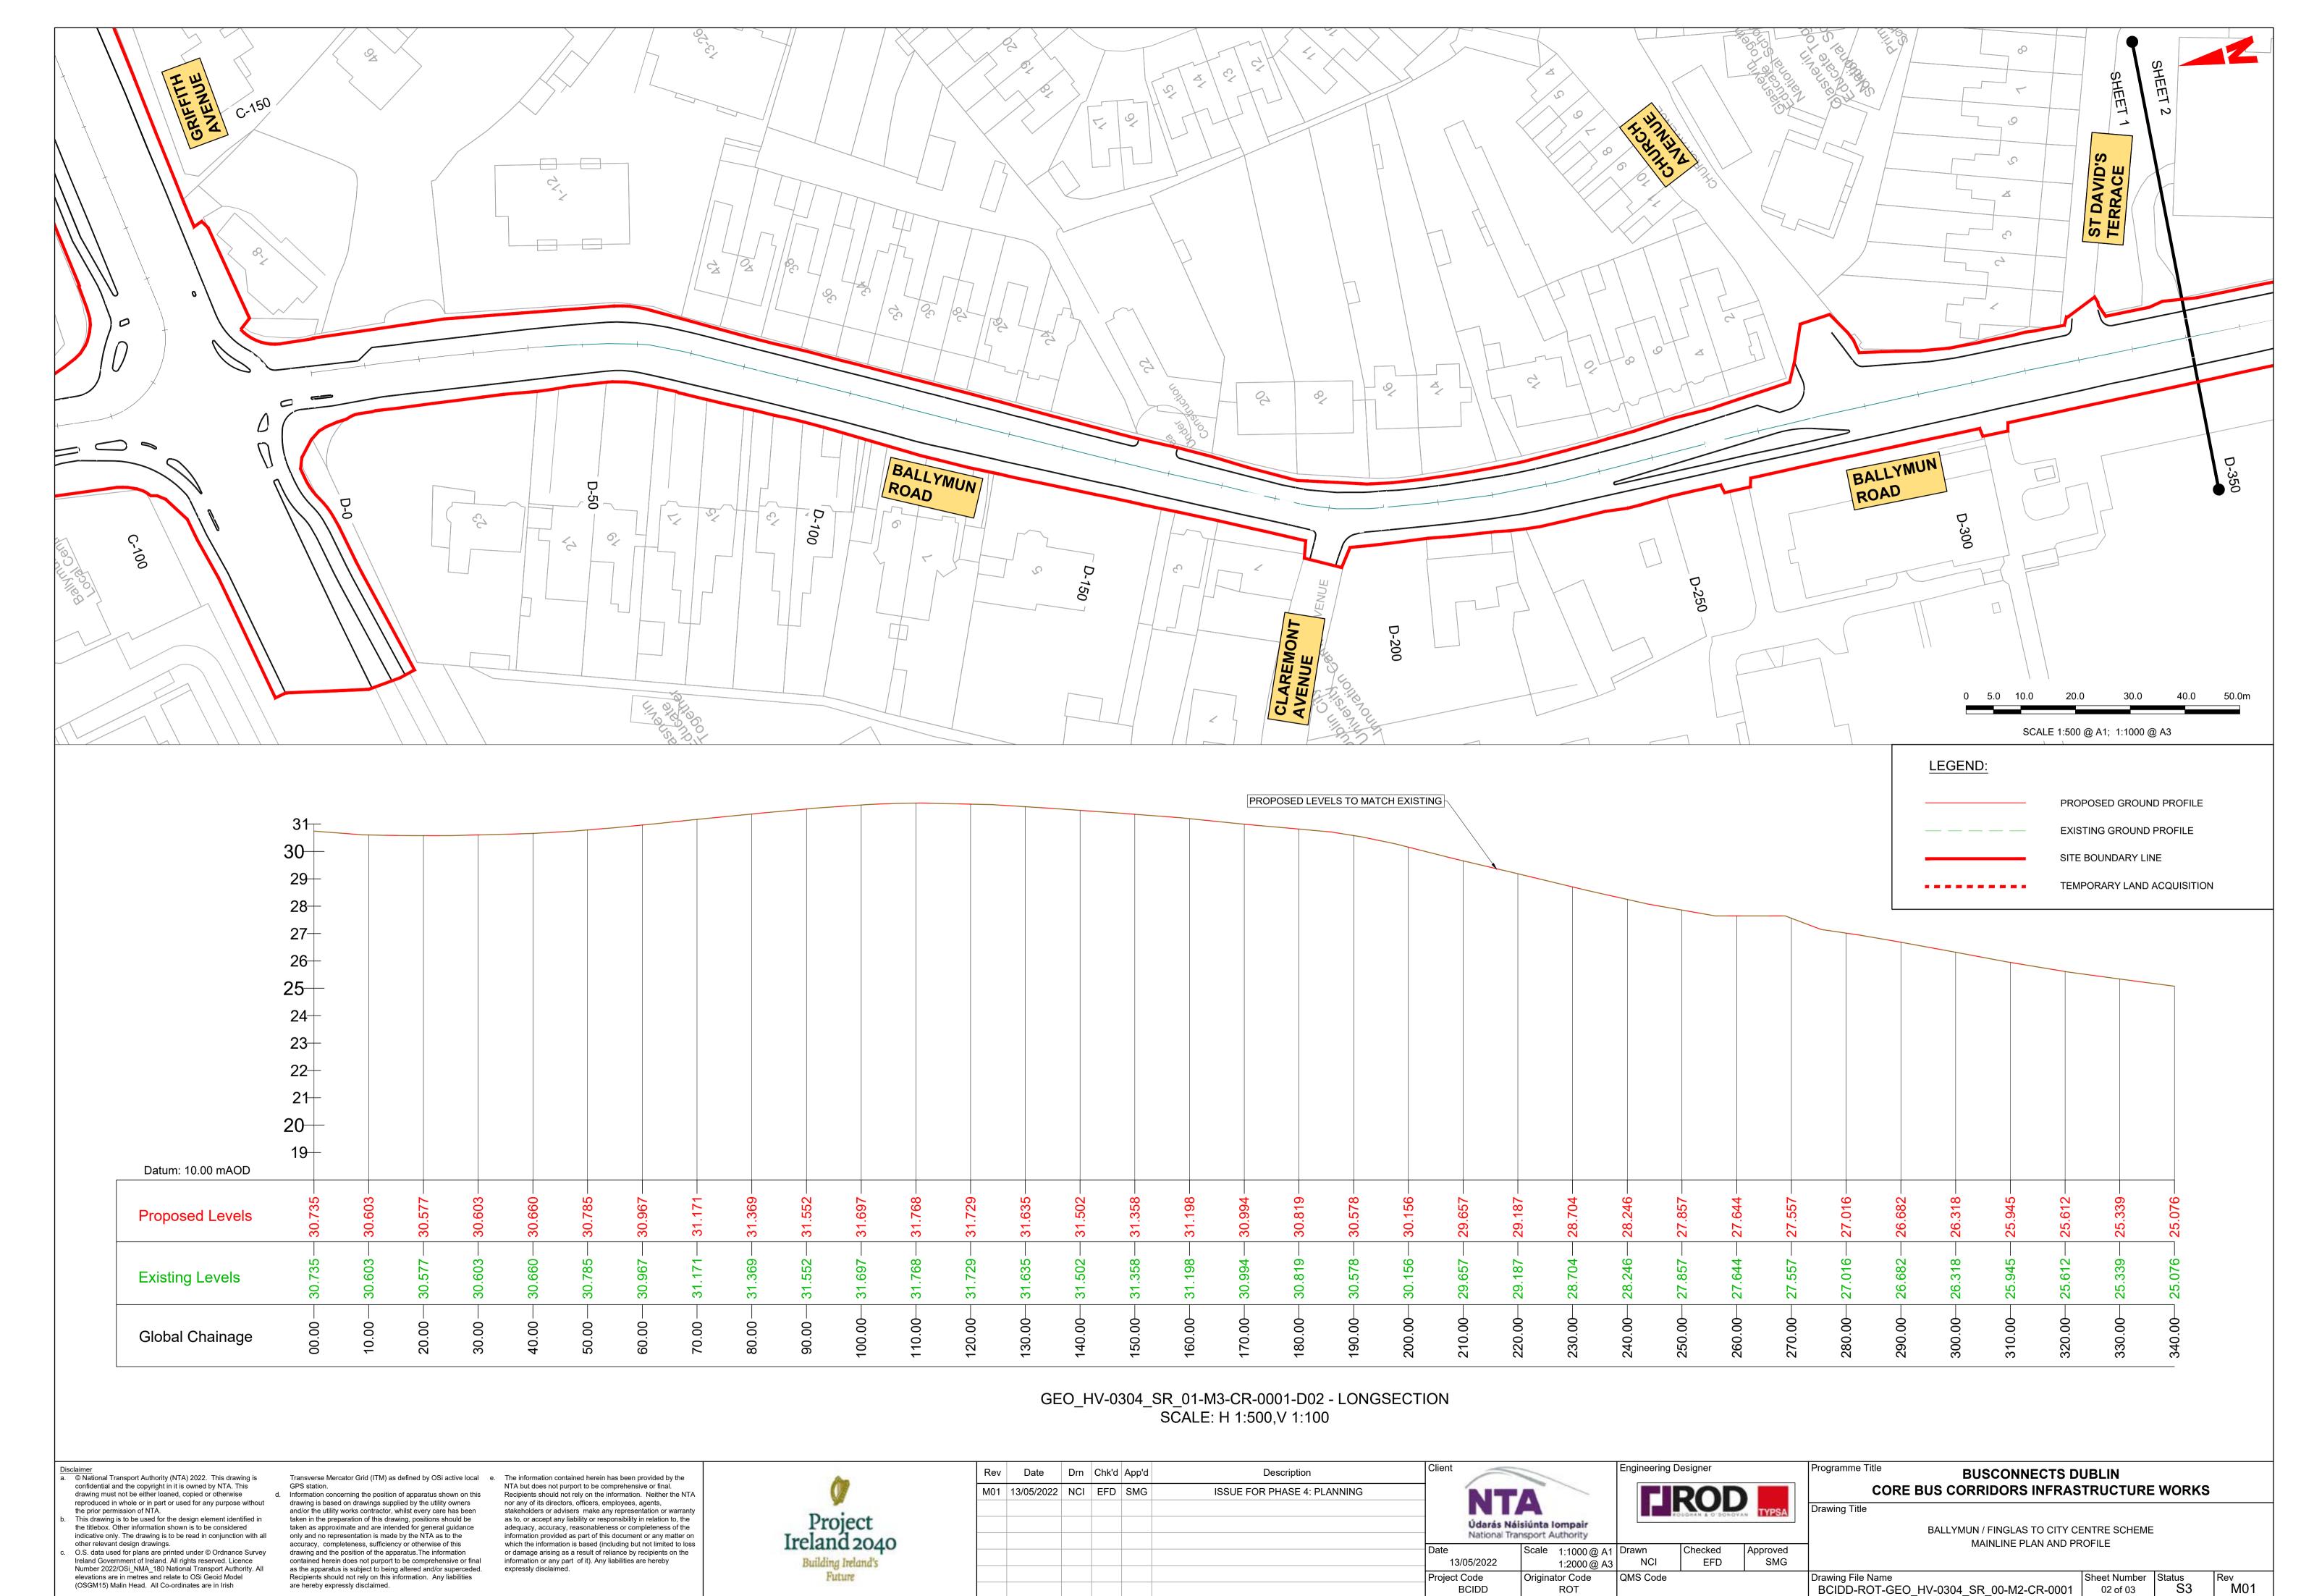

#### MAINLINE SIDE ROAD PLAN AND PROFILE

BALLYMUN / FINGLAS TO CITY CENTRE CORE BUS CORRIDOR SCHEME. MAINLINE ROAD PLAN AND PROFILE. DRAWINGS.

BALLYMUN / FINGLAS TO CITY CENTRE CORE BUS CORRIDOR SCHEME. SIDE ROAD PLAN AND PROFILE. DRAWINGS.

© National Transport Authority (NTA) 2022. This drawing is confidential and the copyright in it is owned by NTA. This drawing must not be either loaned, copied or otherwise reproduced in whole or in part or used for any purpose without the prior permission of NTA.