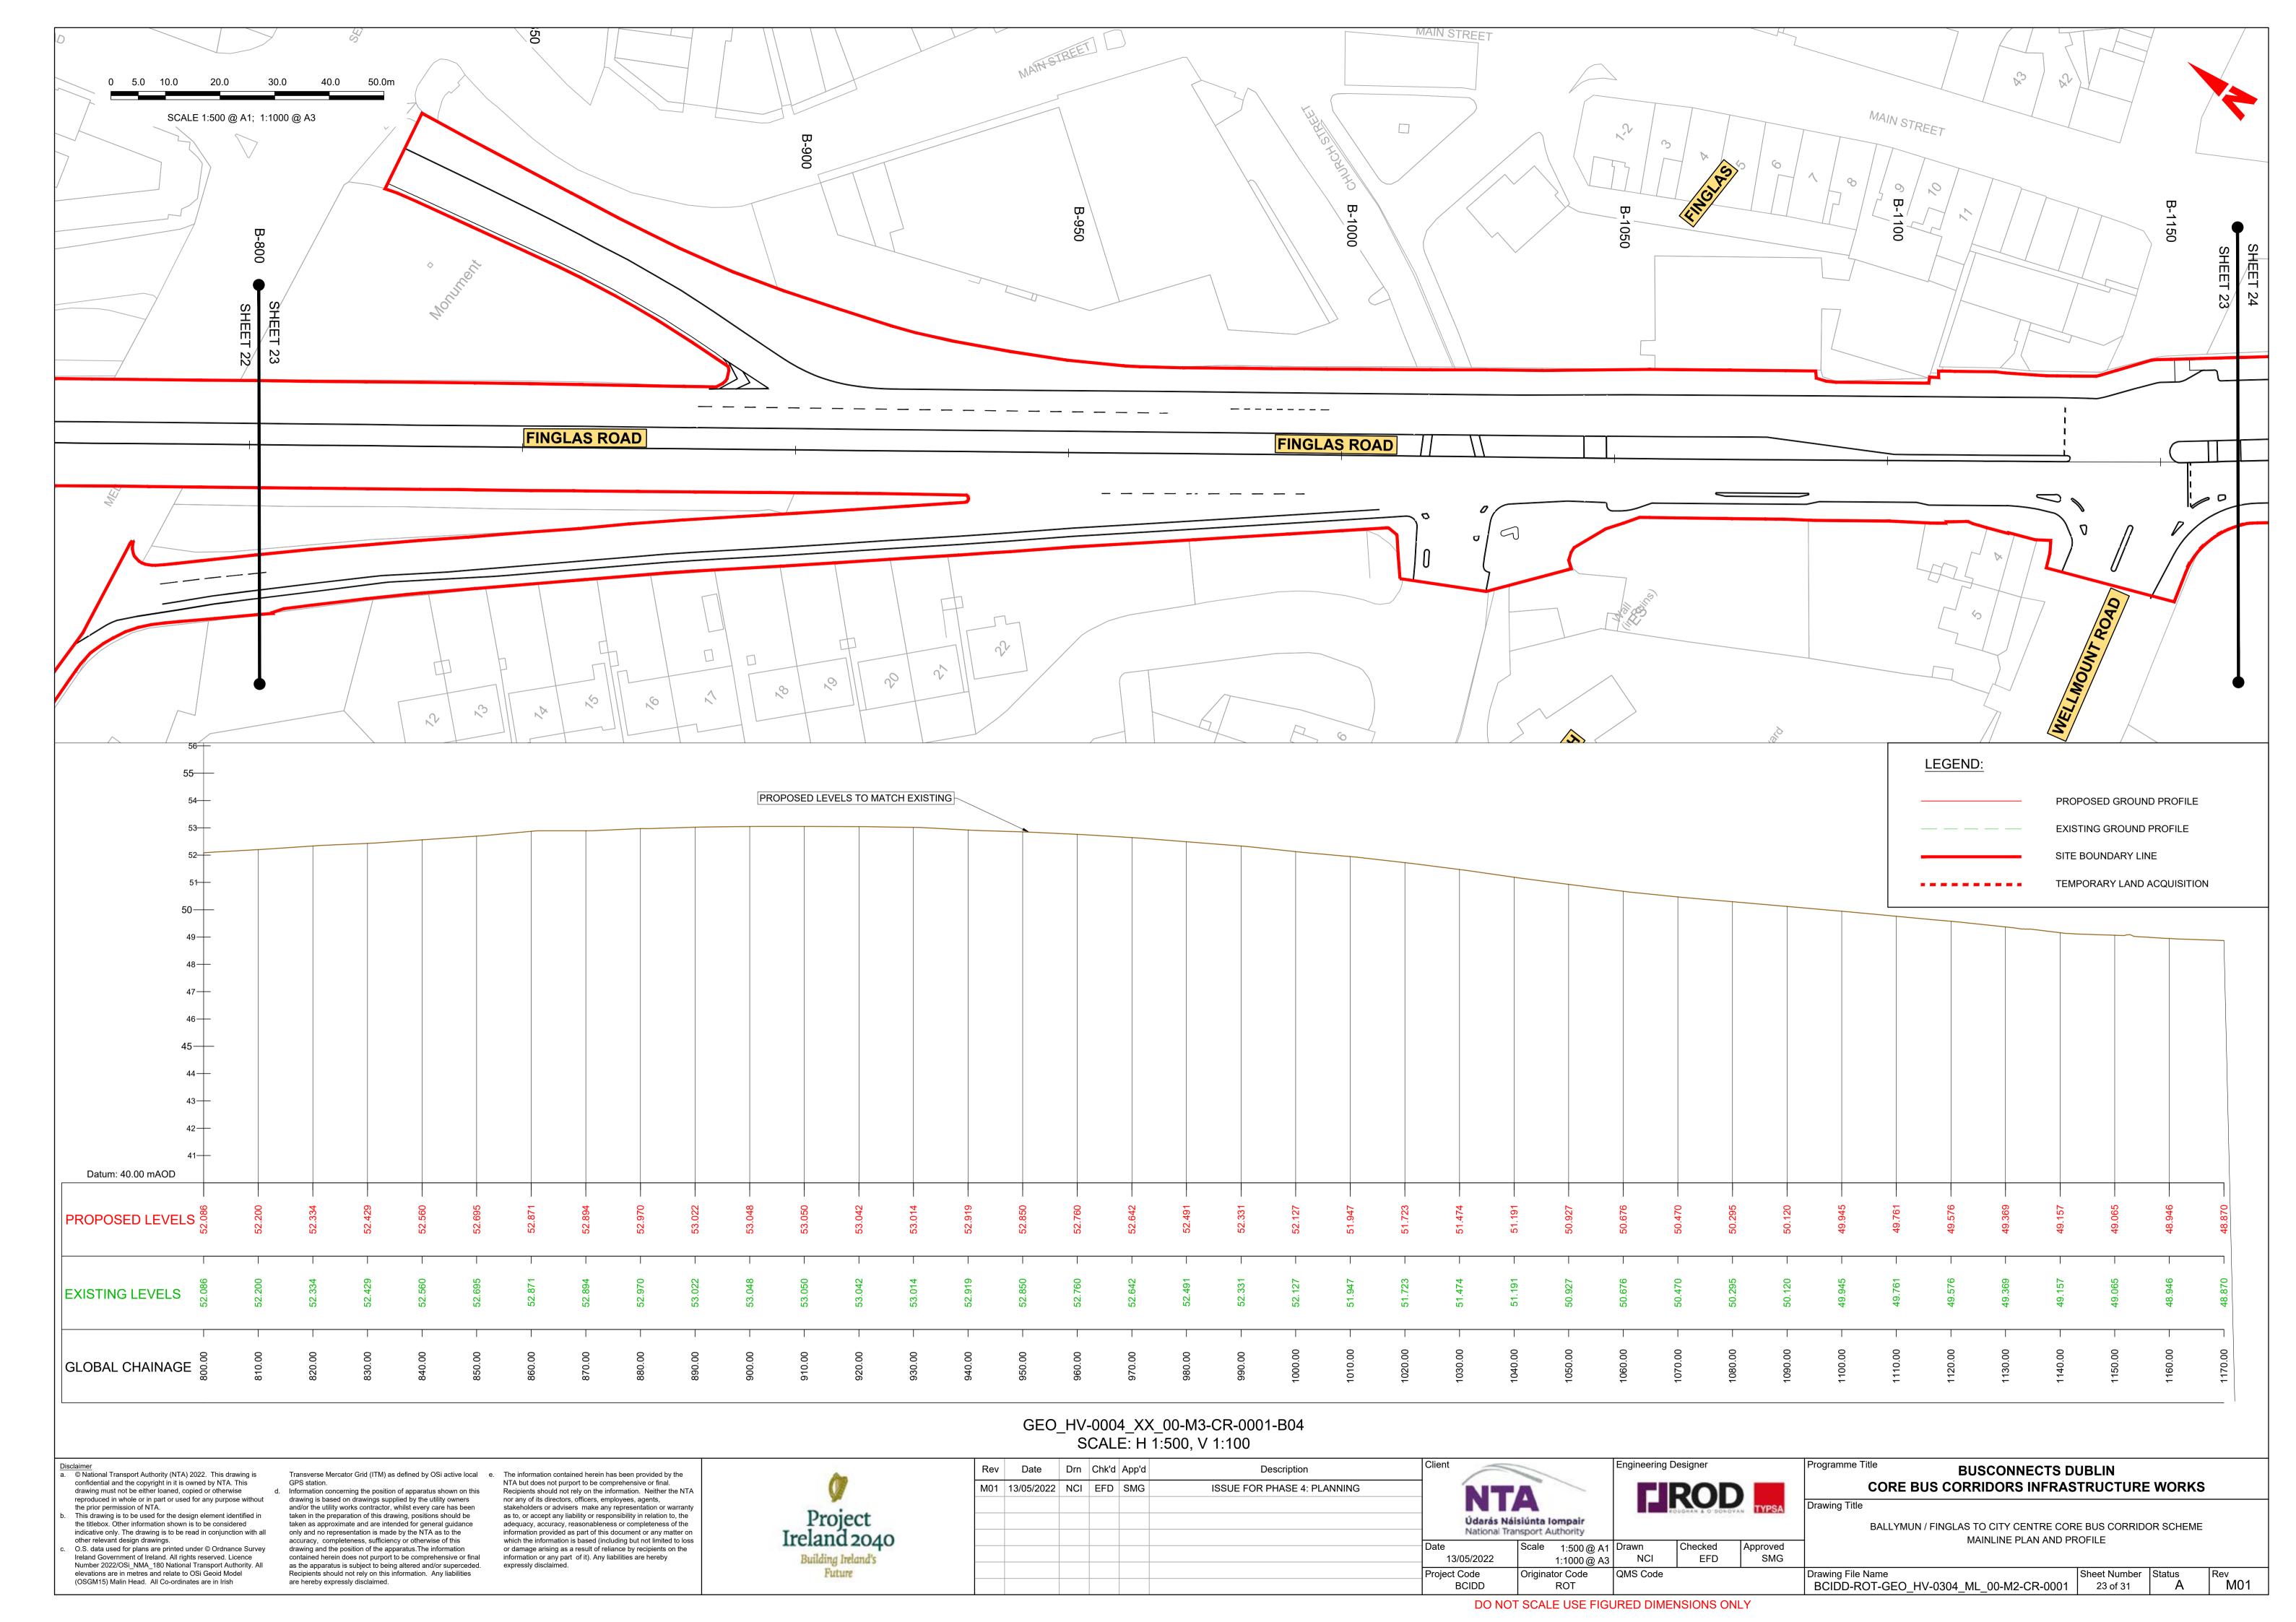

#### MAINLINE SIDE ROAD PLAN AND PROFILE

BALLYMUN / FINGLAS TO CITY CENTRE CORE BUS CORRIDOR SCHEME. MAINLINE ROAD PLAN AND PROFILE. DRAWINGS.

BALLYMUN / FINGLAS TO CITY CENTRE CORE BUS CORRIDOR SCHEME. SIDE ROAD PLAN AND PROFILE. DRAWINGS.

© National Transport Authority (NTA) 2022. This drawing is confidential and the copyright in it is owned by NTA. This drawing must not be either loaned, copied or otherwise reproduced in whole or in part or used for any purpose without the prior permission of NTA.