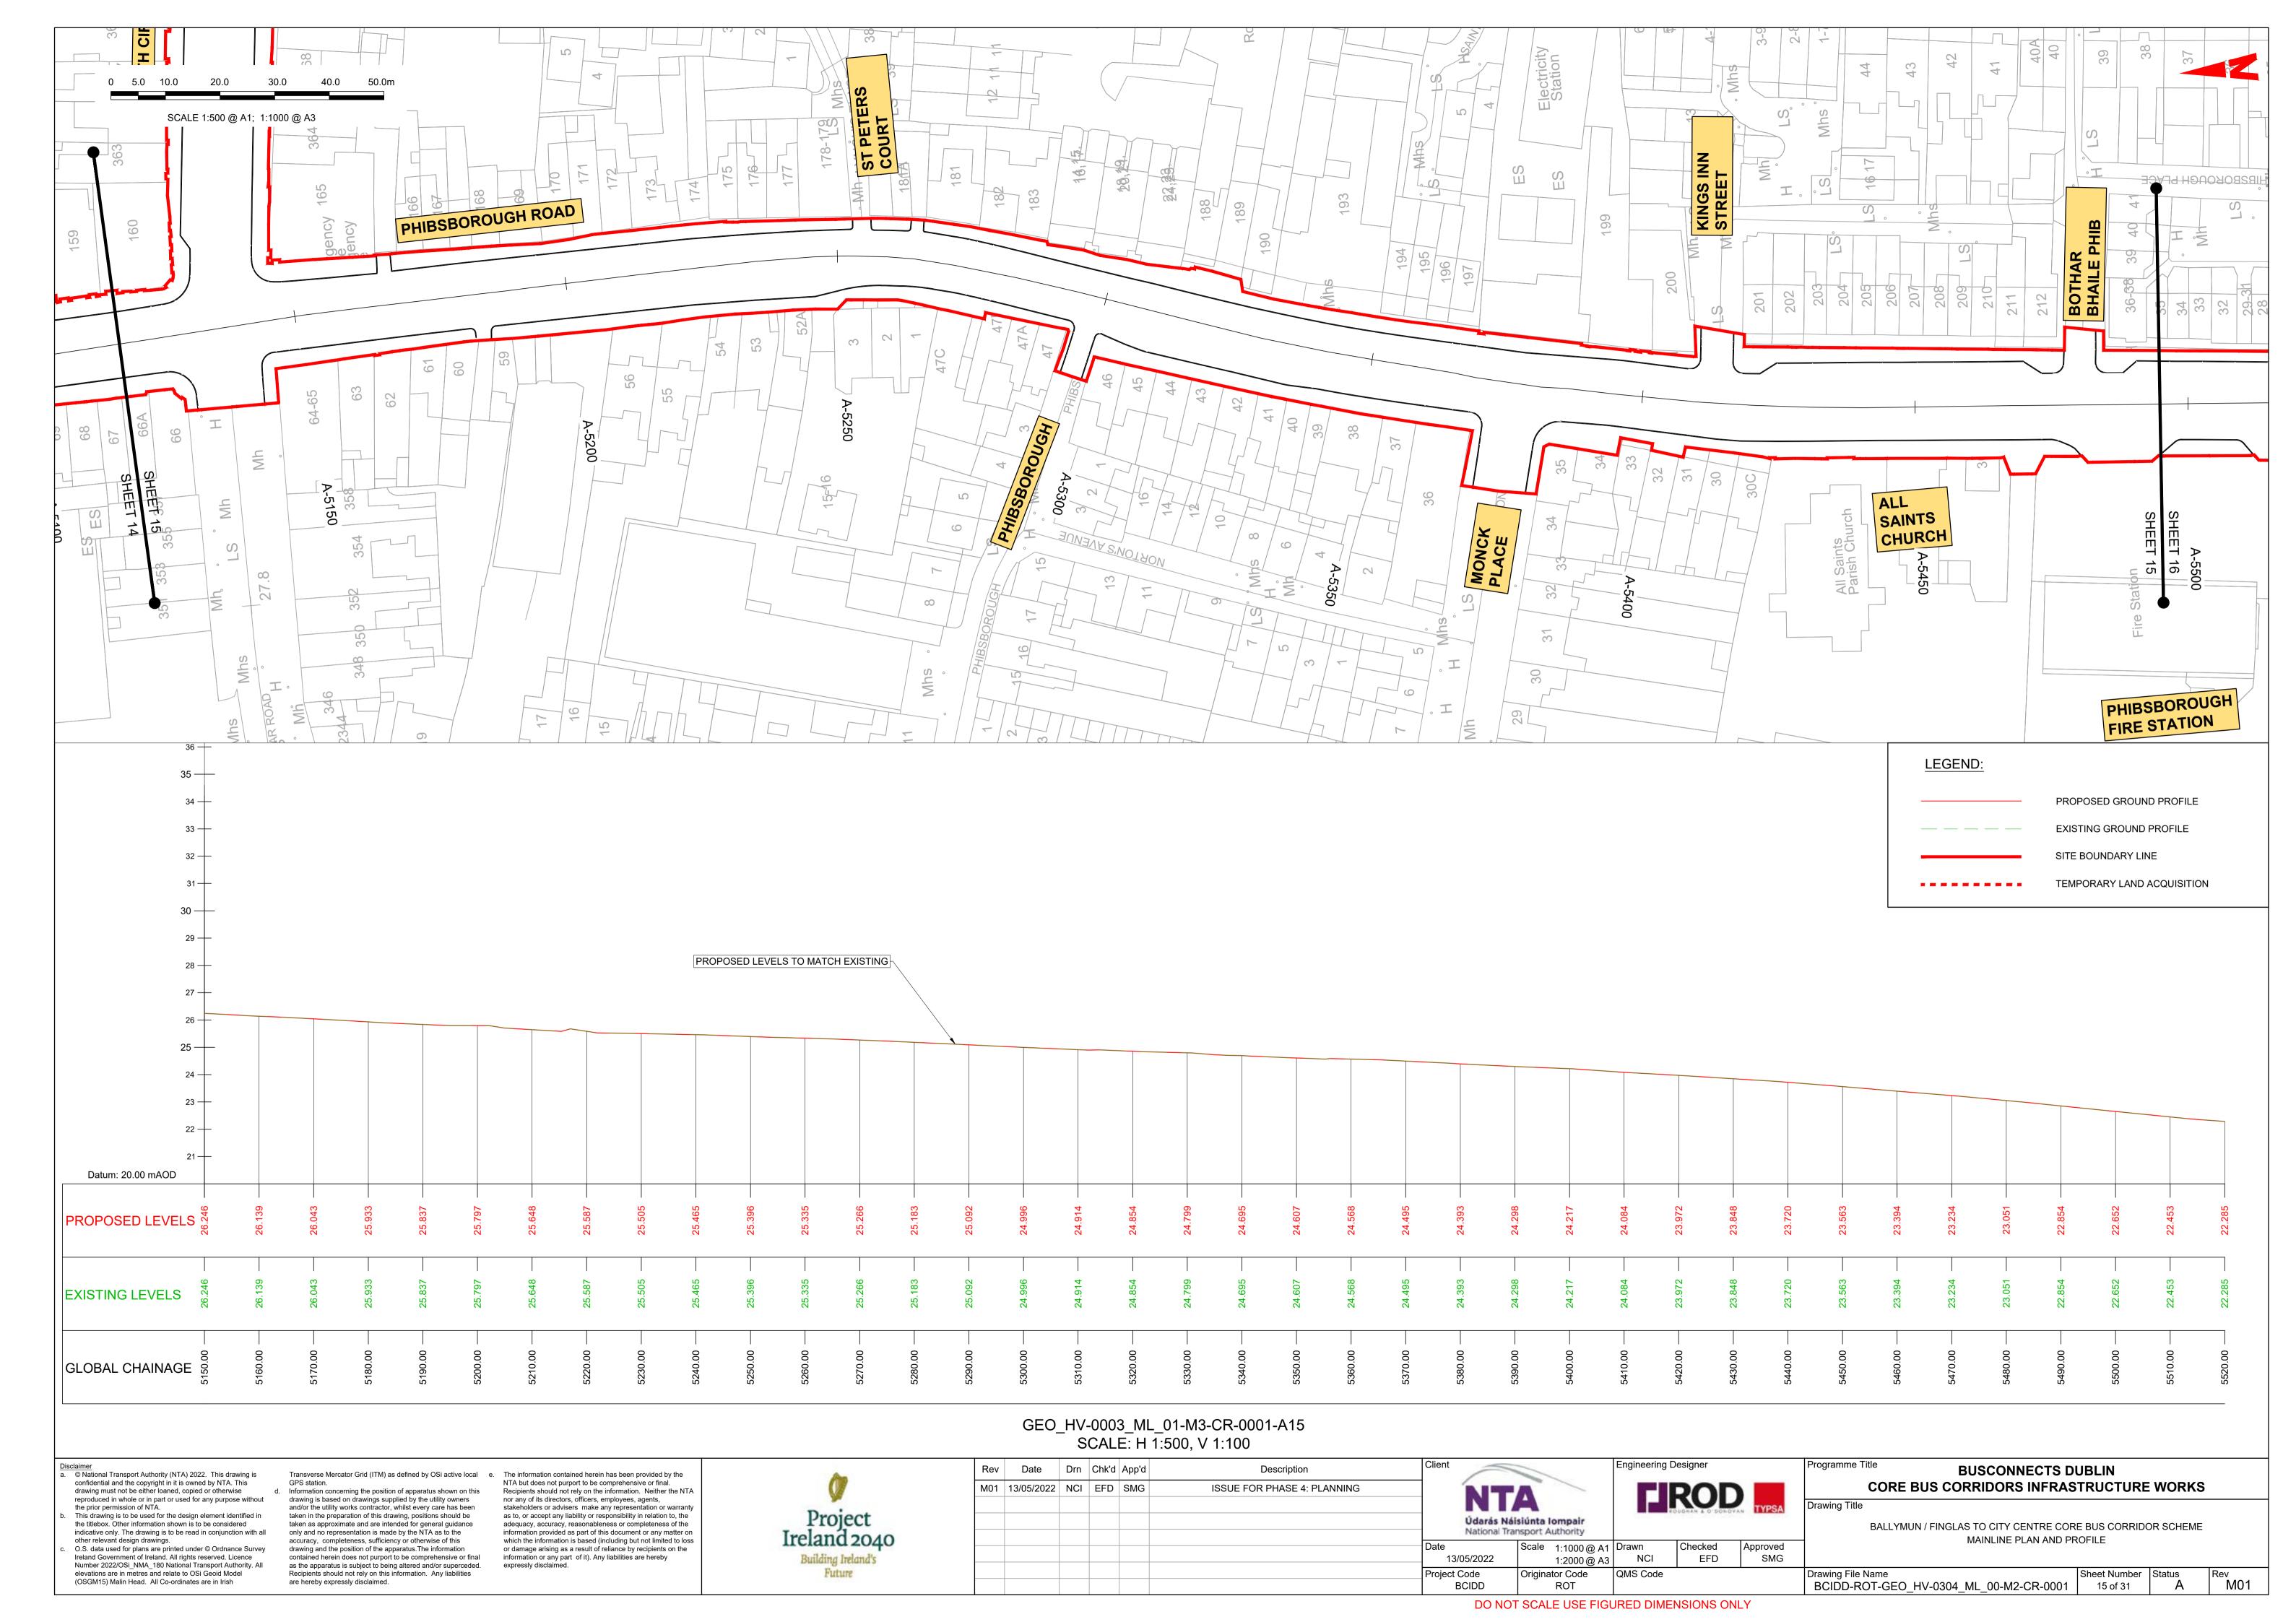

#### MAINLINE SIDE ROAD PLAN AND PROFILE

BALLYMUN / FINGLAS TO CITY CENTRE CORE BUS CORRIDOR SCHEME. MAINLINE ROAD PLAN AND PROFILE. DRAWINGS.

BALLYMUN / FINGLAS TO CITY CENTRE CORE BUS CORRIDOR SCHEME. SIDE ROAD PLAN AND PROFILE. DRAWINGS.

© National Transport Authority (NTA) 2022. This drawing is confidential and the copyright in it is owned by NTA. This drawing must not be either loaned, copied or otherwise reproduced in whole or in part or used for any purpose without the prior permission of NTA.