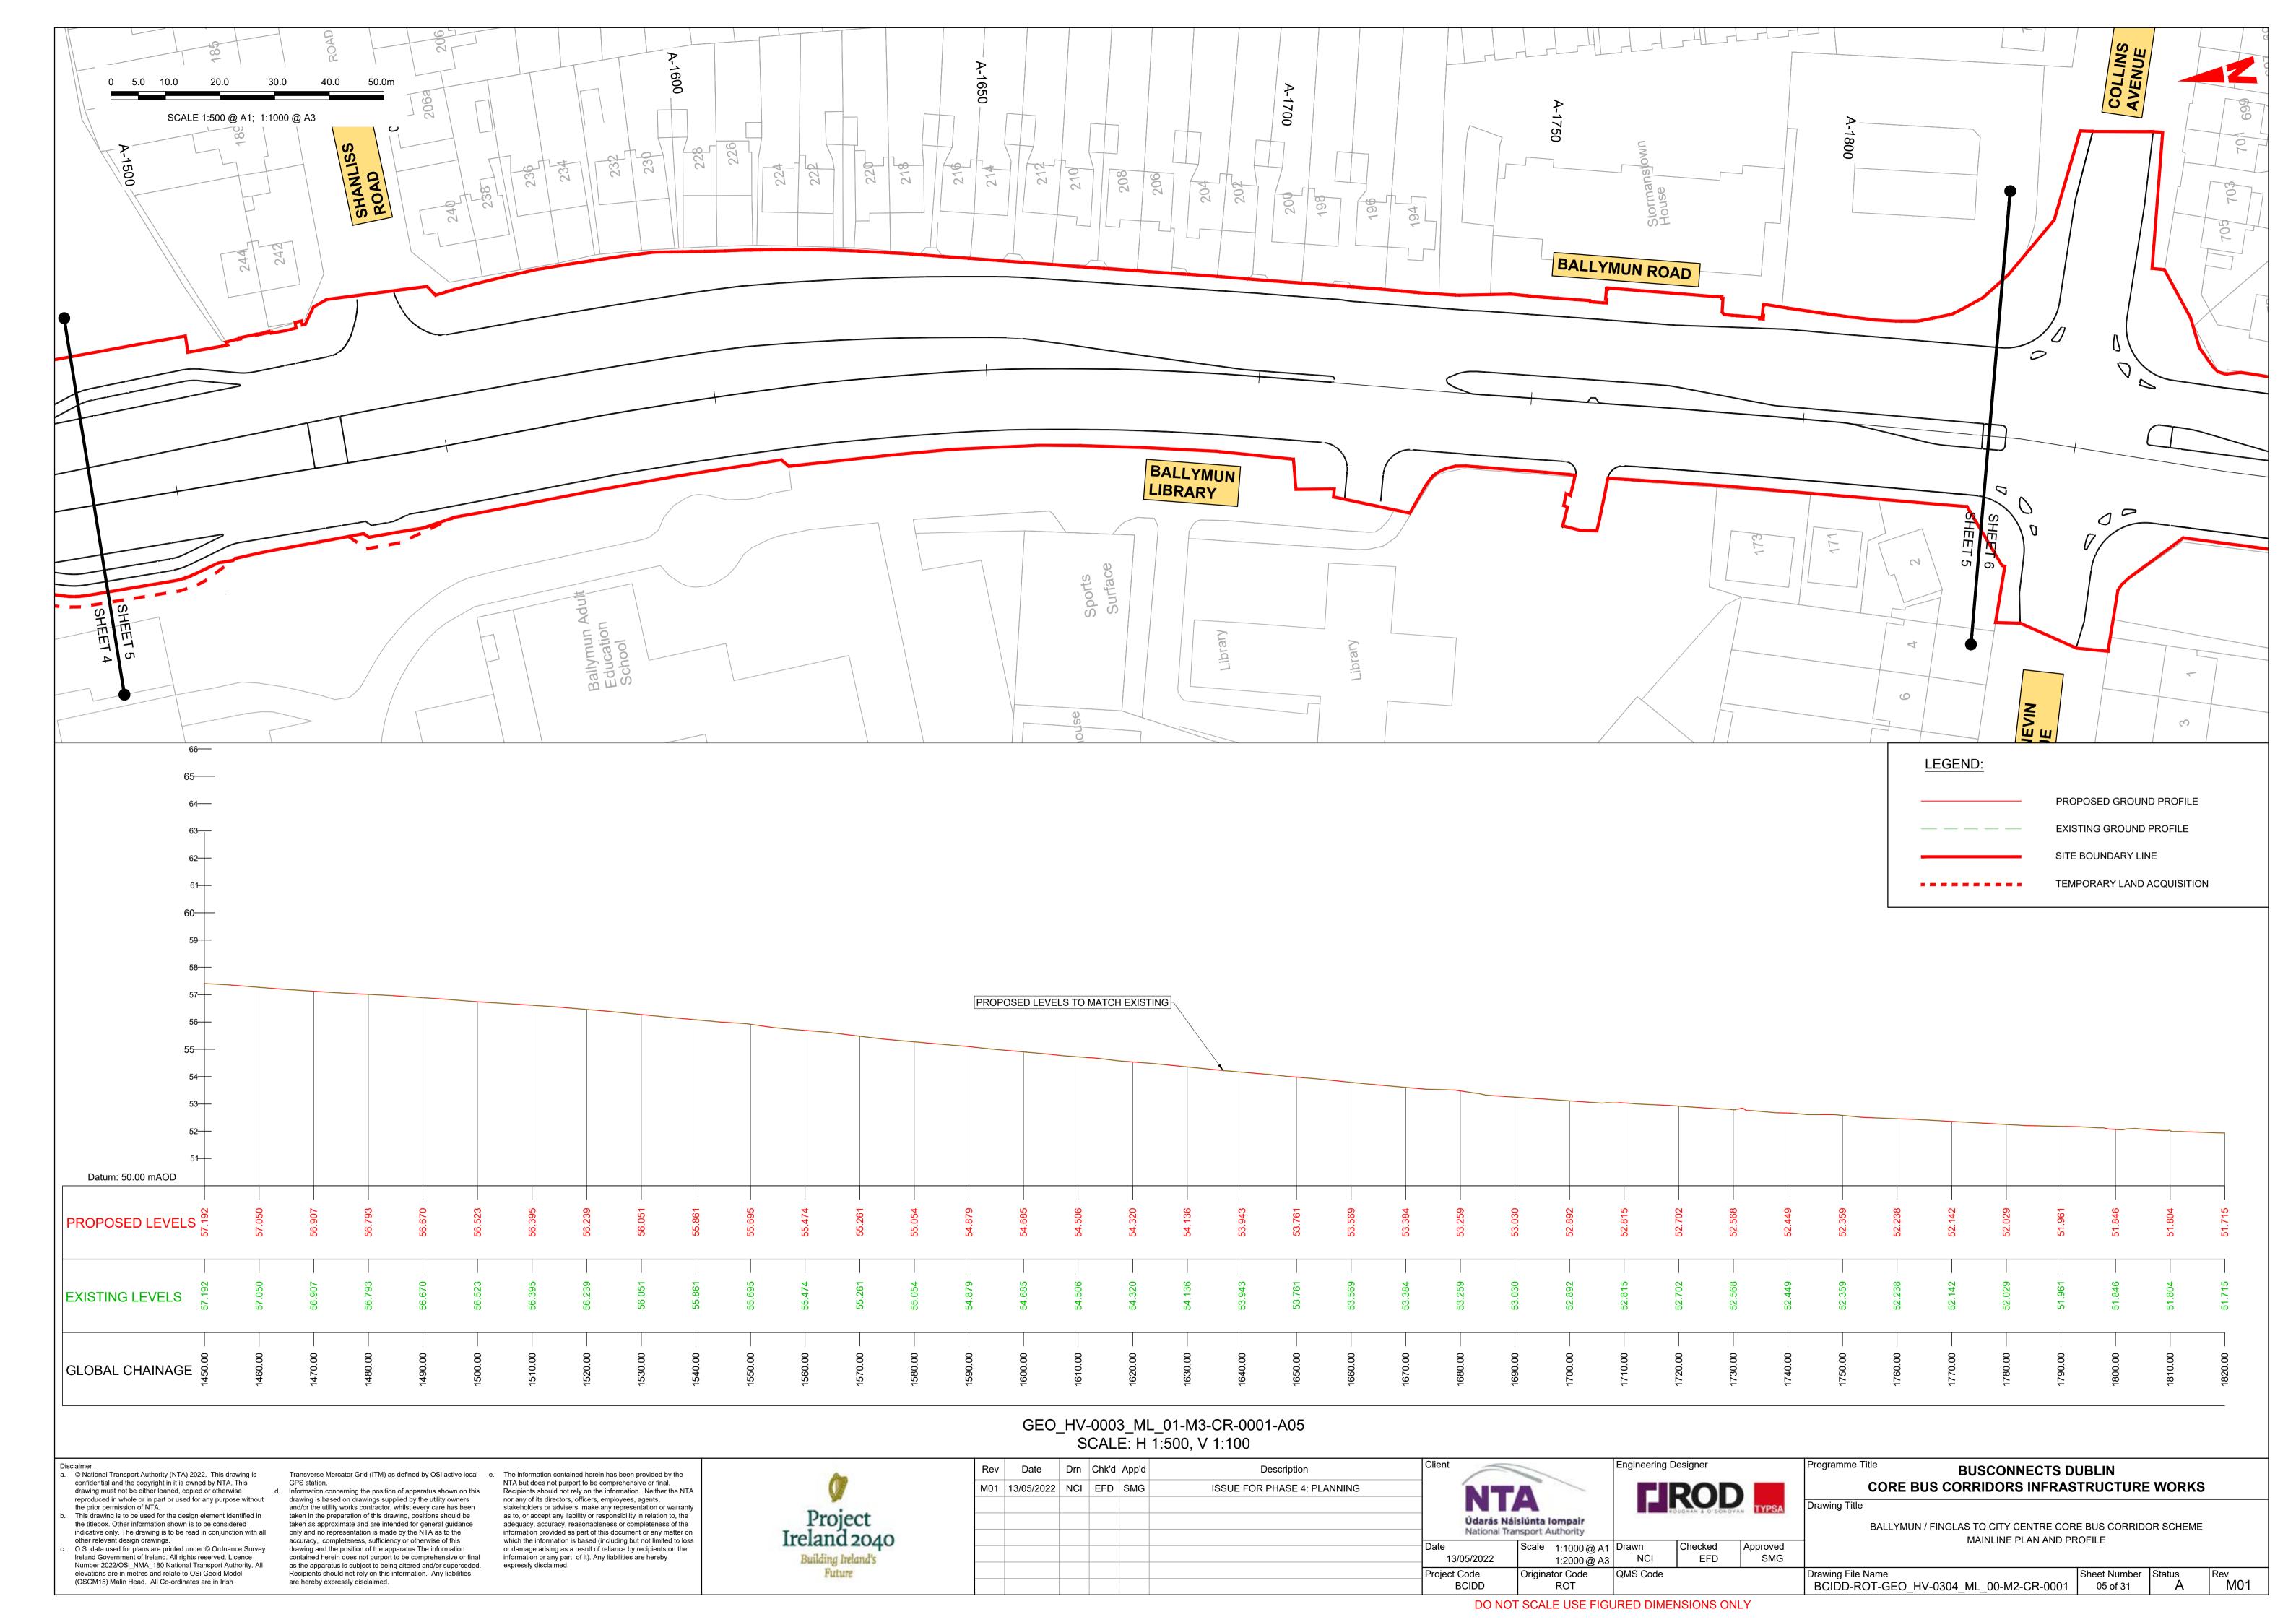

#### MAINLINE SIDE ROAD PLAN AND PROFILE

BALLYMUN / FINGLAS TO CITY CENTRE CORE BUS CORRIDOR SCHEME. MAINLINE ROAD PLAN AND PROFILE. DRAWINGS.

BALLYMUN / FINGLAS TO CITY CENTRE CORE BUS CORRIDOR SCHEME. SIDE ROAD PLAN AND PROFILE. DRAWINGS.

© National Transport Authority (NTA) 2022. This drawing is confidential and the copyright in it is owned by NTA. This drawing must not be either loaned, copied or otherwise reproduced in whole or in part or used for any purpose without the prior permission of NTA.

(OSGM15) Malin Head. All Co-ordinates are in Irish

This drawing is to be used for the design element identified in the titlebox. Other information shown is to be considered indicative only. The drawing is to be read in conjunction with all other relevant design drawings. O.S. data used for plans are printed under © Ordnance Survey Ireland Government of Ireland. All rights reserved. Licence Number 2022/OSi\_NMA\_180 National Transport Authority. All elevations are in metres and relate to OSi Geoid Model