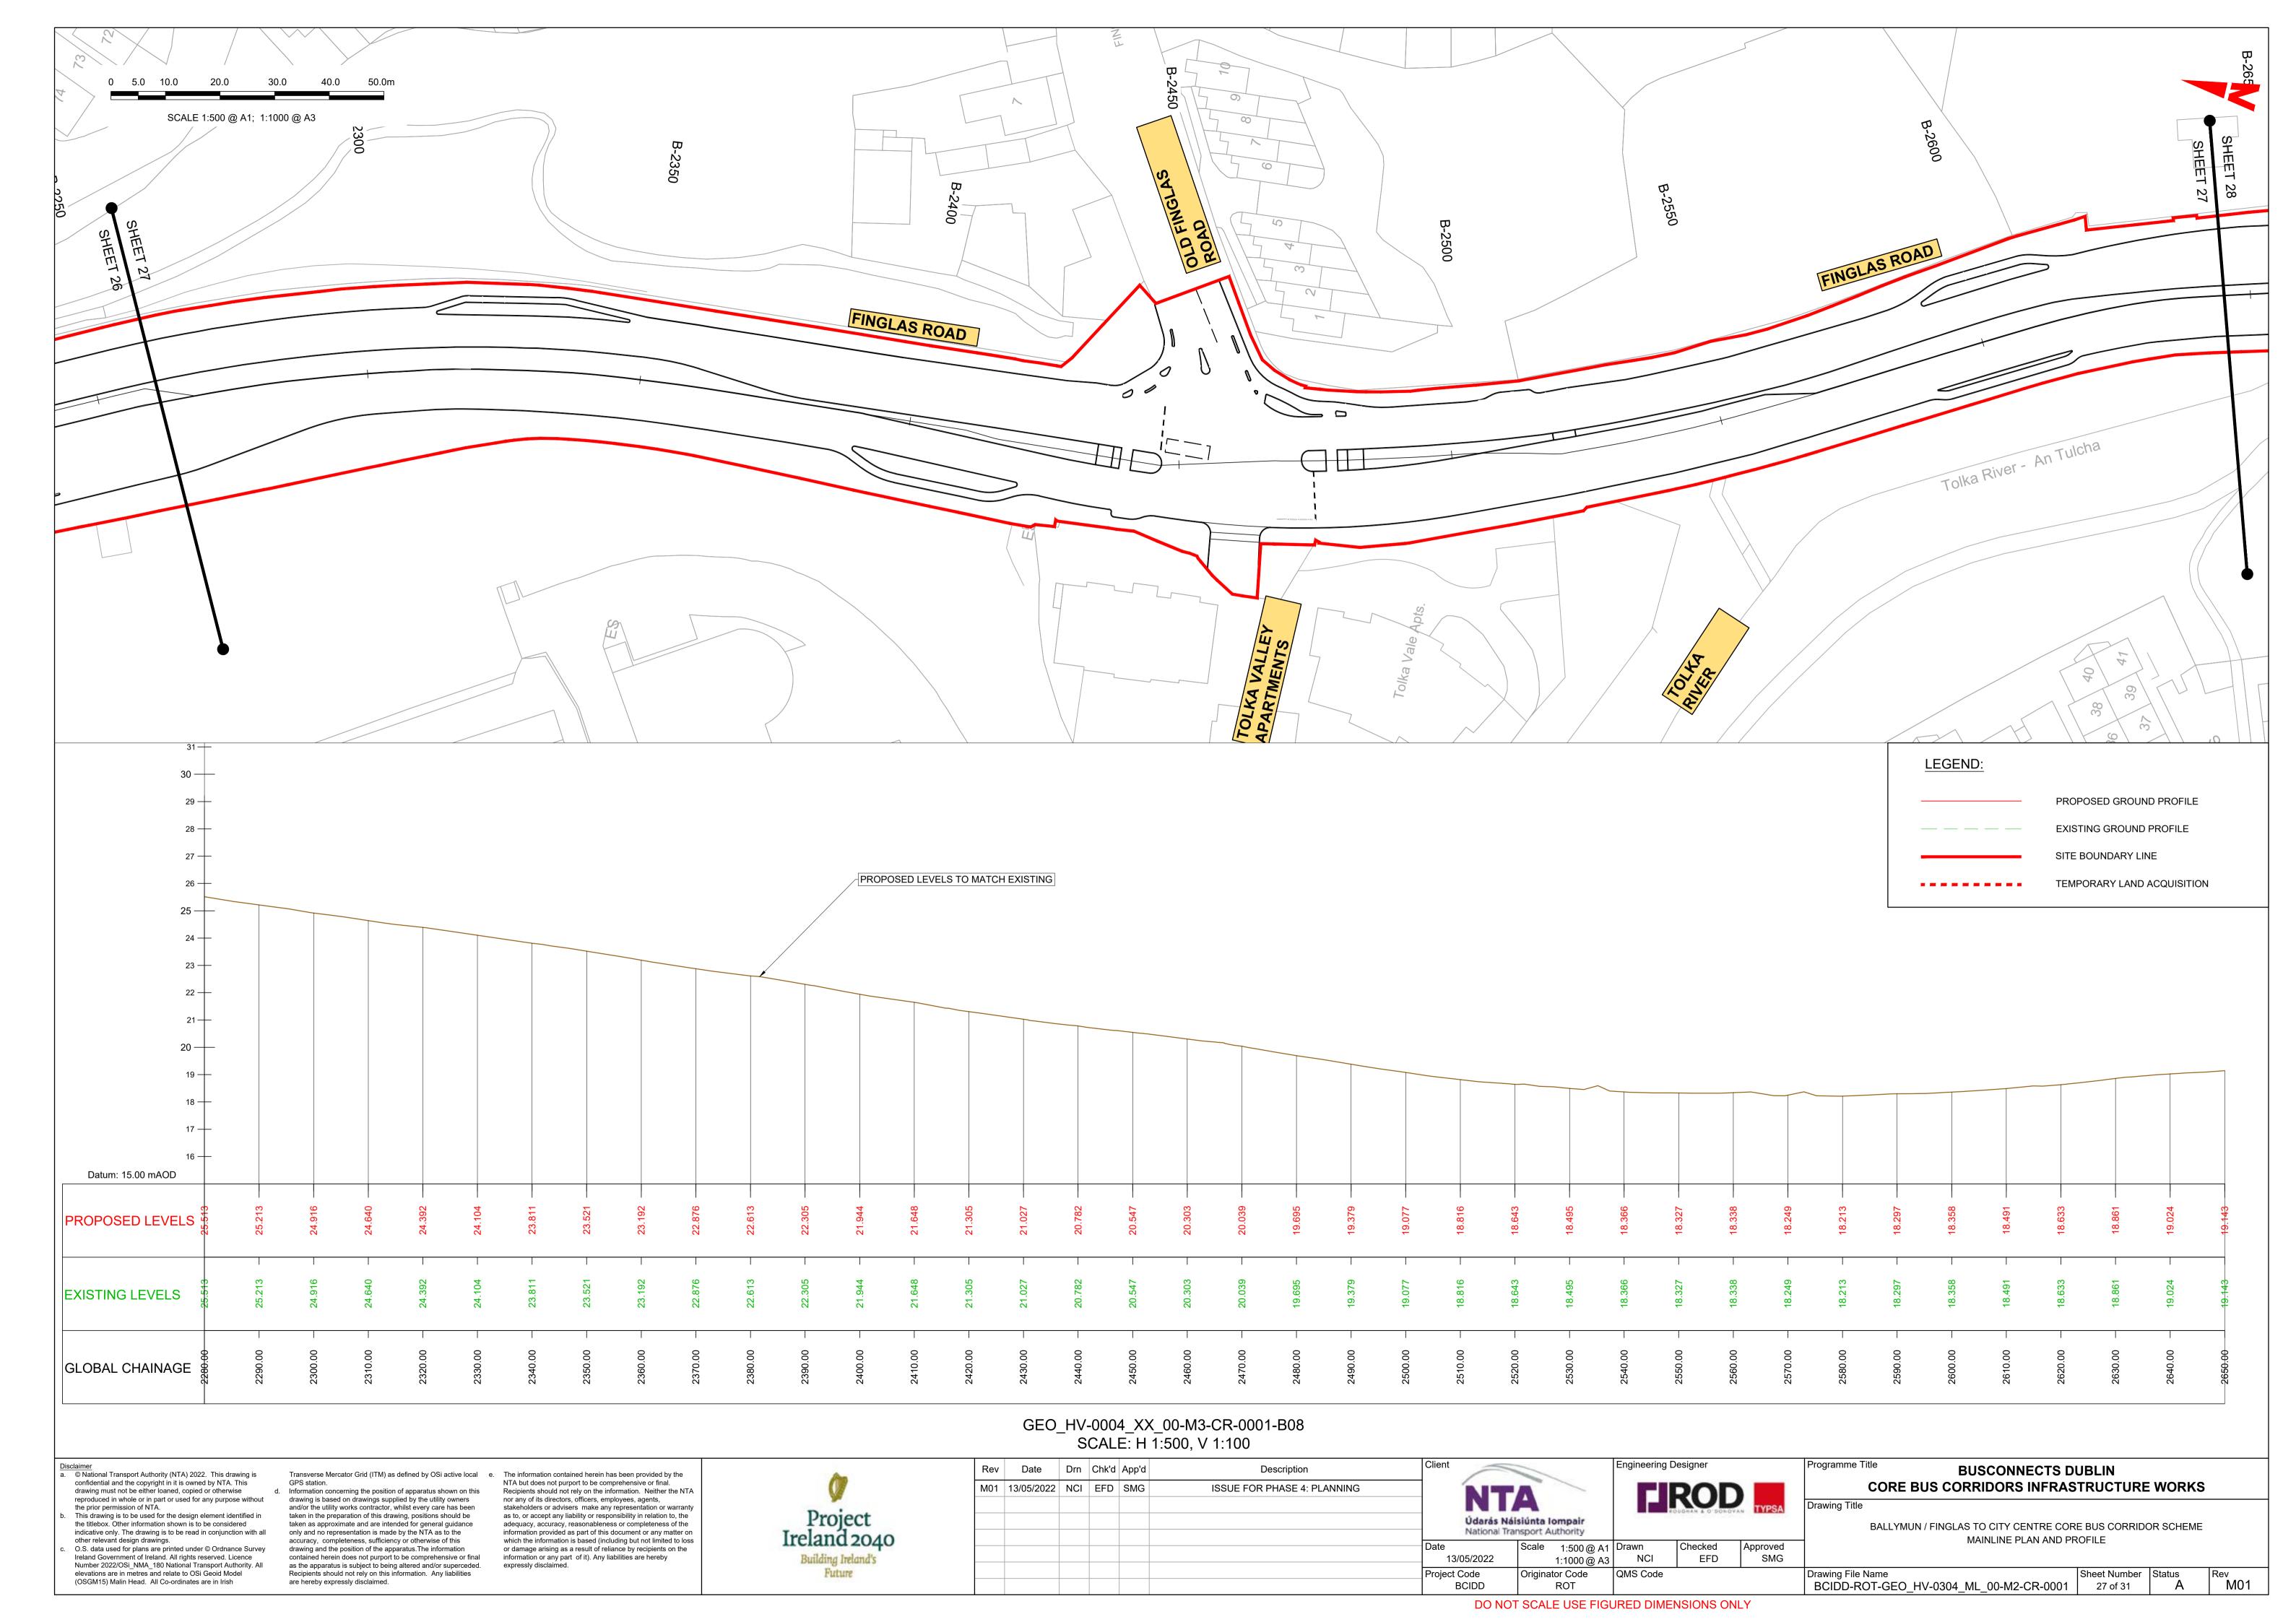

#### MAINLINE SIDE ROAD PLAN AND PROFILE

BALLYMUN / FINGLAS TO CITY CENTRE CORE BUS CORRIDOR SCHEME. MAINLINE ROAD PLAN AND PROFILE. DRAWINGS.

BALLYMUN / FINGLAS TO CITY CENTRE CORE BUS CORRIDOR SCHEME. SIDE ROAD PLAN AND PROFILE. DRAWINGS.

© National Transport Authority (NTA) 2022. This drawing is confidential and the copyright in it is owned by NTA. This drawing must not be either loaned, copied or otherwise reproduced in whole or in part or used for any purpose without the prior permission of NTA.

(OSGM15) Malin Head. All Co-ordinates are in Irish

This drawing is to be used for the design element identified in the titlebox. Other information shown is to be considered indicative only. The drawing is to be read in conjunction with all other relevant design drawings. O.S. data used for plans are printed under © Ordnance Survey Ireland Government of Ireland. All rights reserved. Licence Number 2022/OSi\_NMA\_180 National Transport Authority. All elevations are in metres and relate to OSi Geoid Model