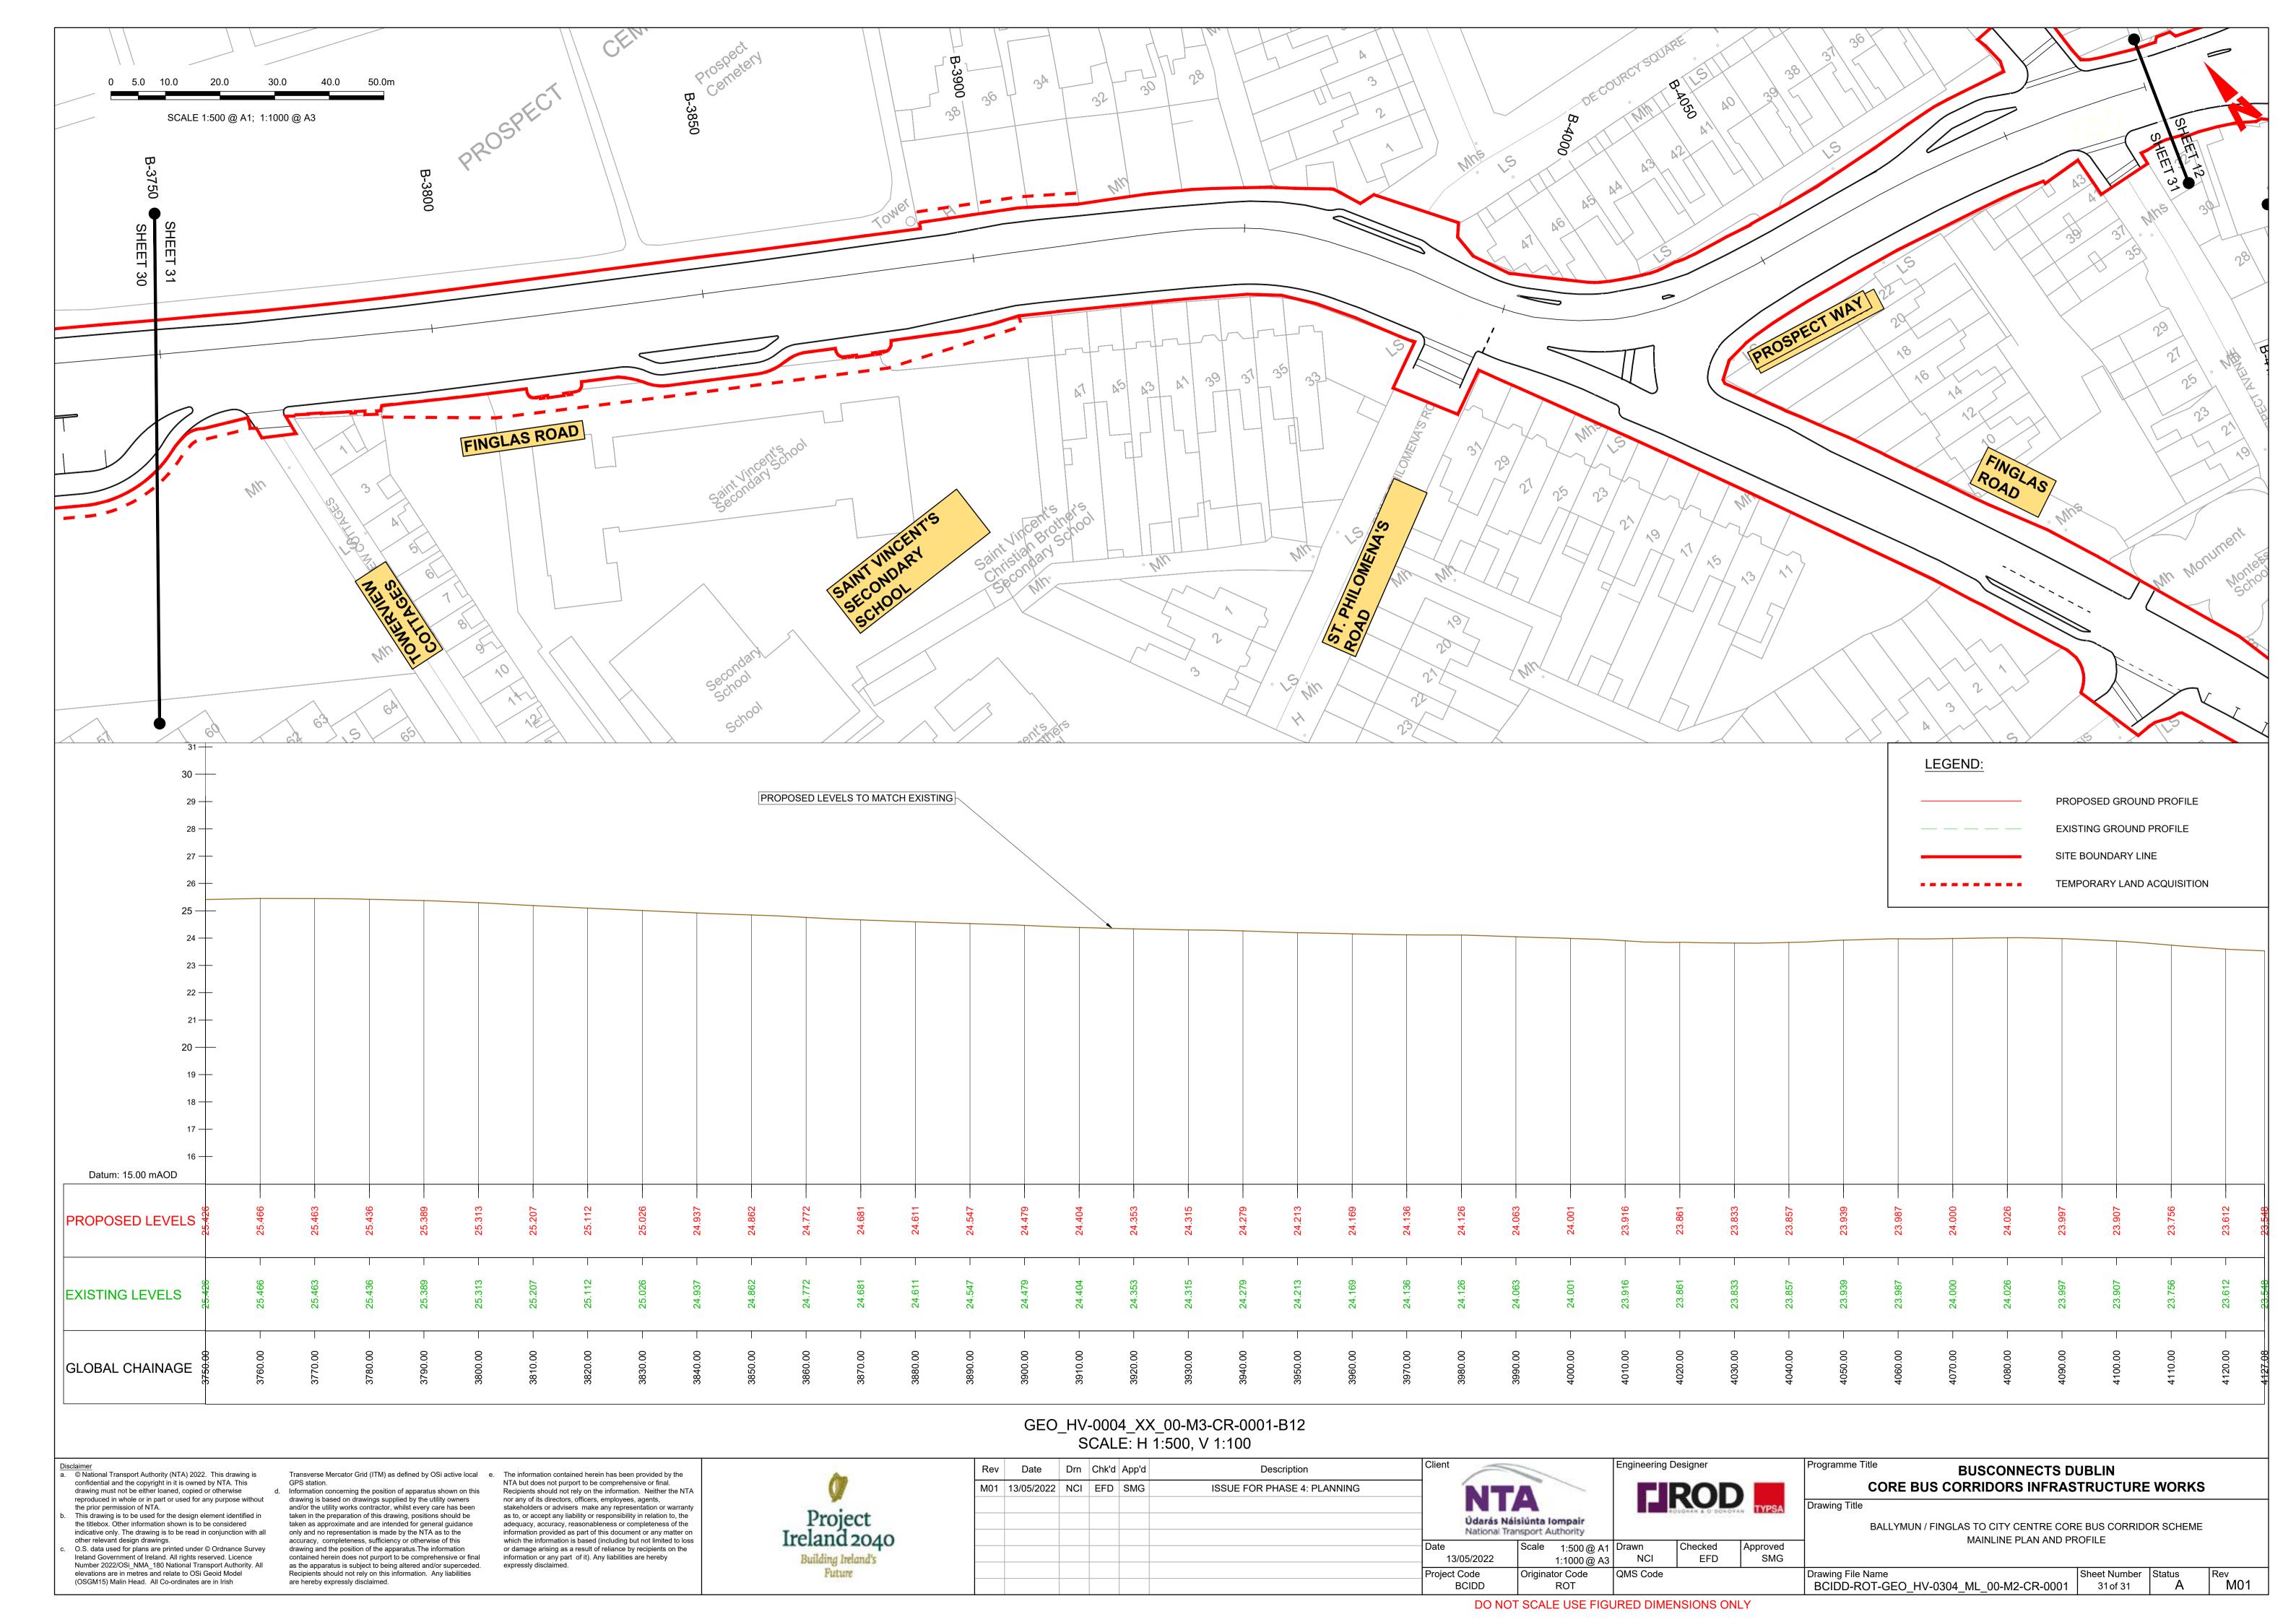

#### MAINLINE SIDE ROAD PLAN AND PROFILE

BALLYMUN / FINGLAS TO CITY CENTRE CORE BUS CORRIDOR SCHEME. MAINLINE ROAD PLAN AND PROFILE. DRAWINGS.

BALLYMUN / FINGLAS TO CITY CENTRE CORE BUS CORRIDOR SCHEME. SIDE ROAD PLAN AND PROFILE. DRAWINGS.

© National Transport Authority (NTA) 2022. This drawing is confidential and the copyright in it is owned by NTA. This drawing must not be either loaned, copied or otherwise reproduced in whole or in part or used for any purpose without the prior permission of NTA.