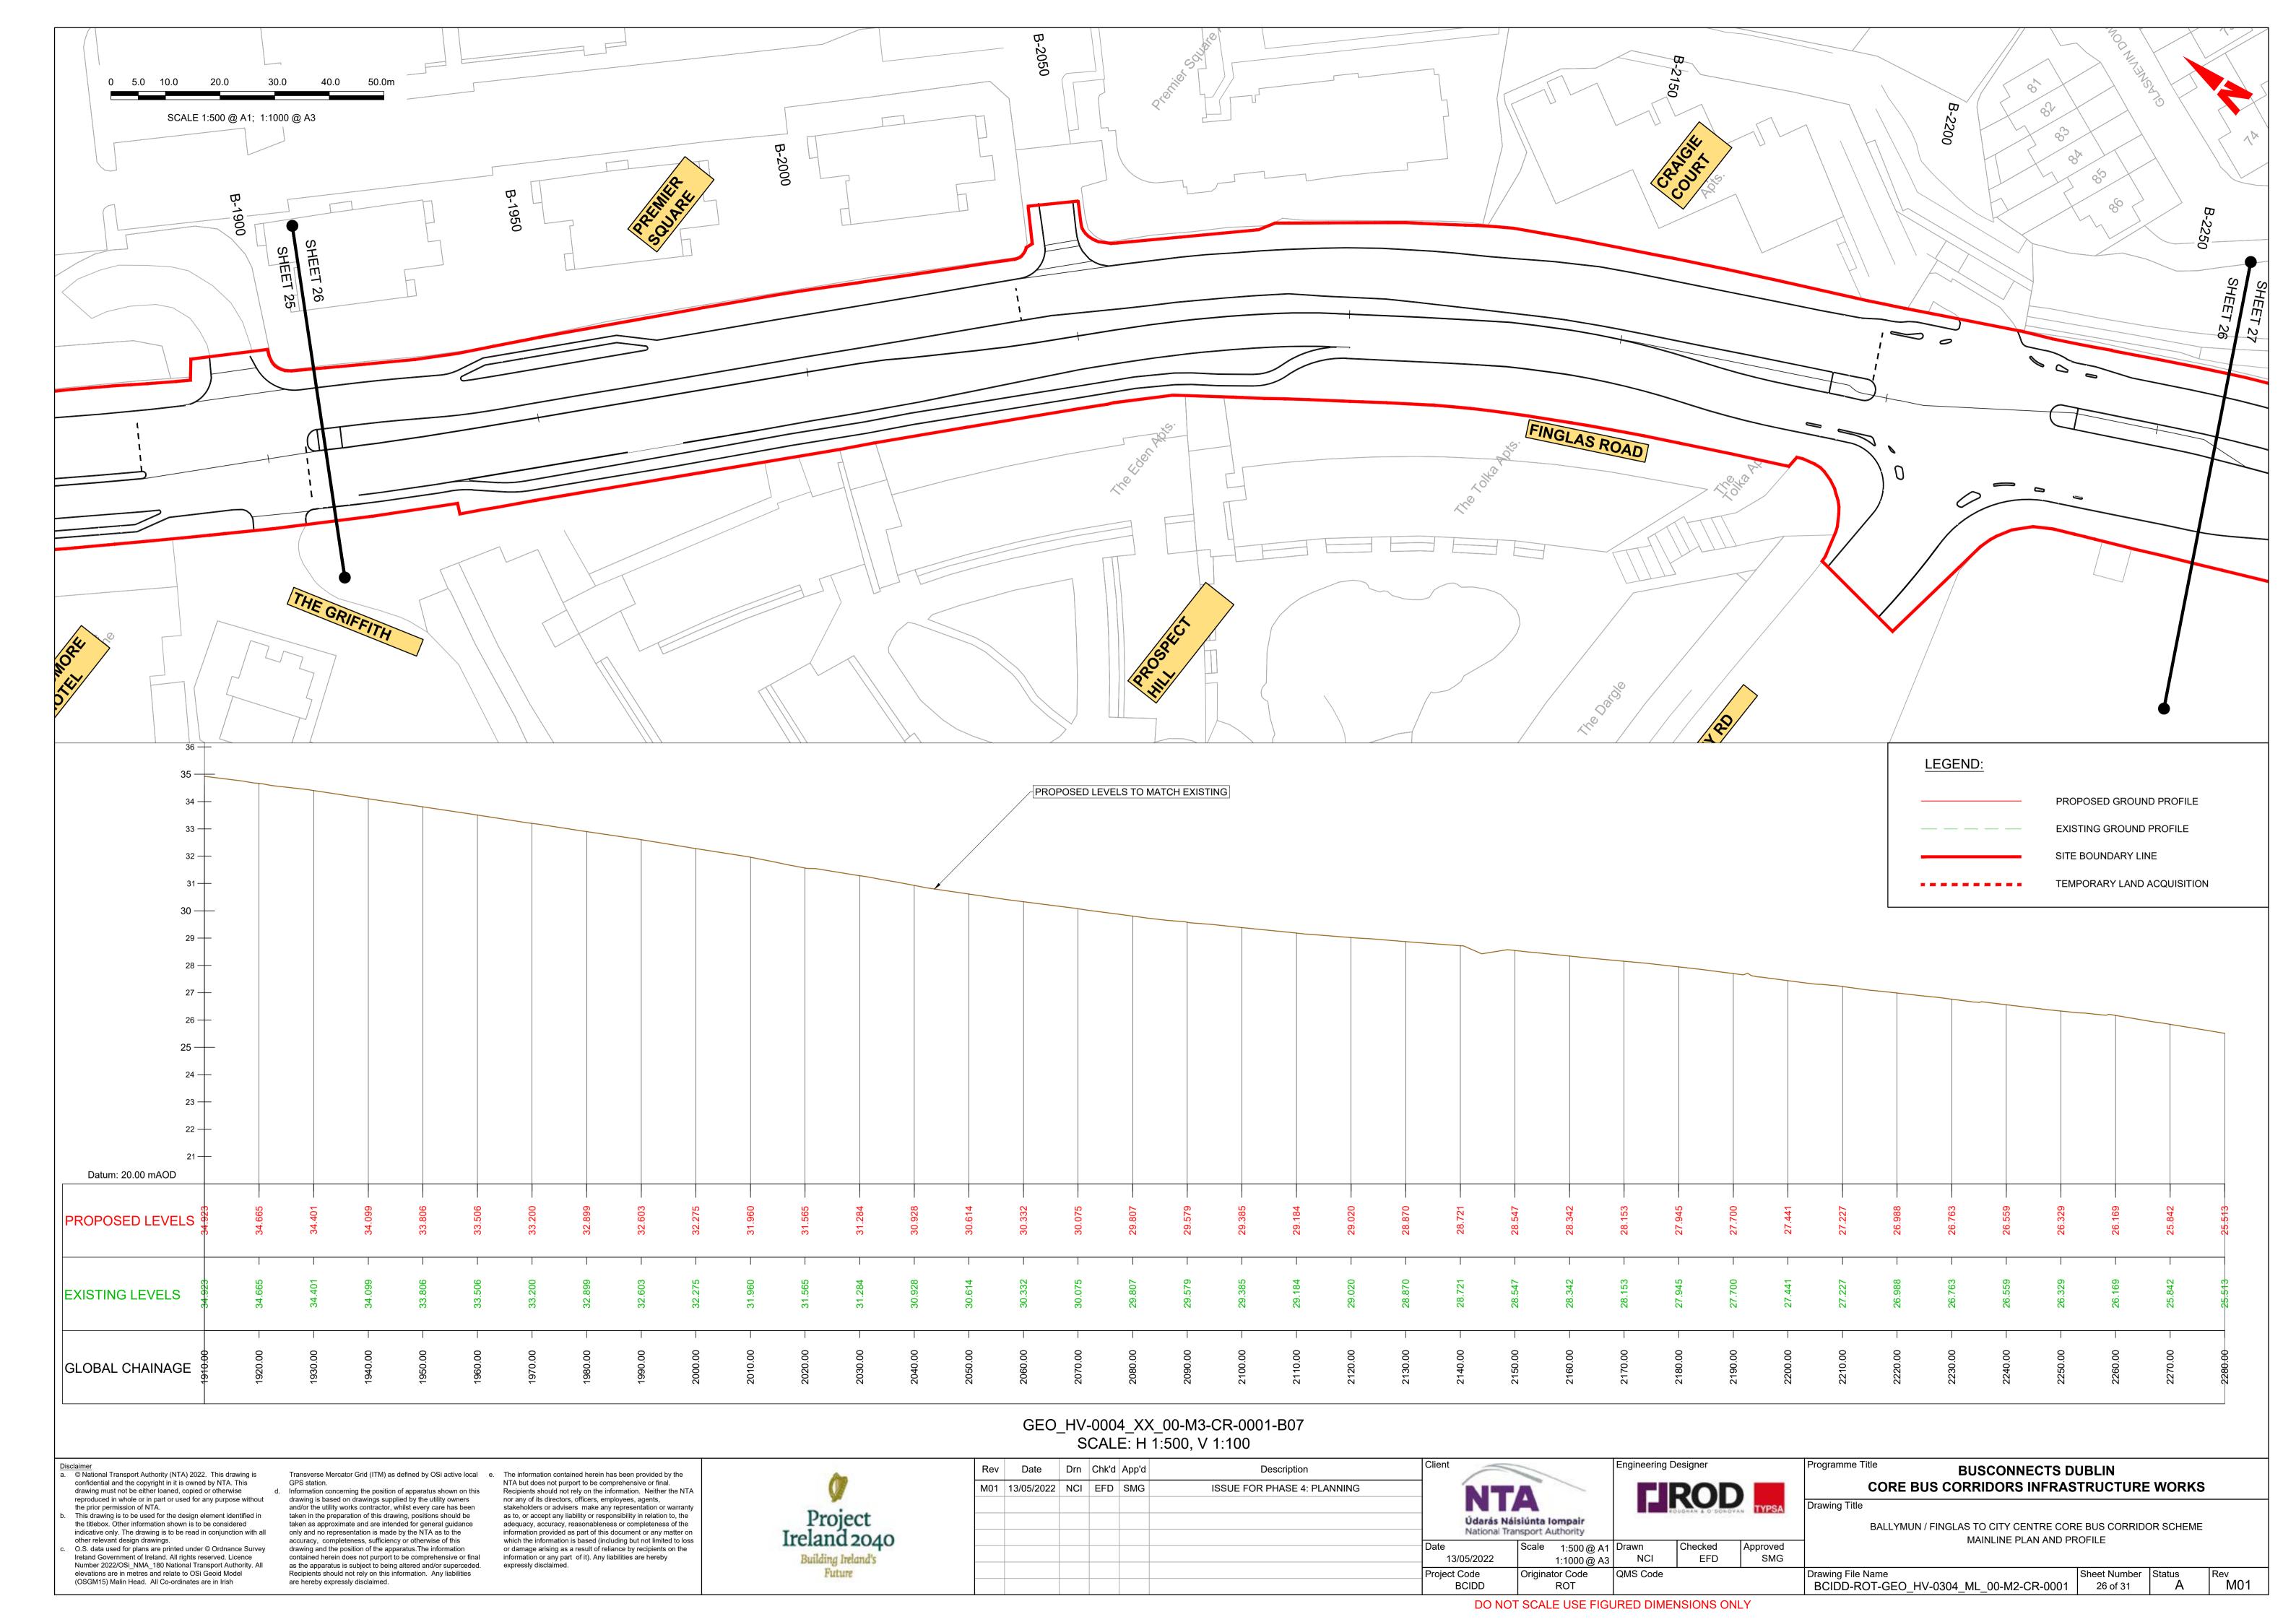

#### MAINLINE SIDE ROAD PLAN AND PROFILE

BALLYMUN / FINGLAS TO CITY CENTRE CORE BUS CORRIDOR SCHEME. MAINLINE ROAD PLAN AND PROFILE. DRAWINGS.

BALLYMUN / FINGLAS TO CITY CENTRE CORE BUS CORRIDOR SCHEME. SIDE ROAD PLAN AND PROFILE. DRAWINGS.

© National Transport Authority (NTA) 2022. This drawing is confidential and the copyright in it is owned by NTA. This drawing must not be either loaned, copied or otherwise reproduced in whole or in part or used for any purpose without the prior permission of NTA.