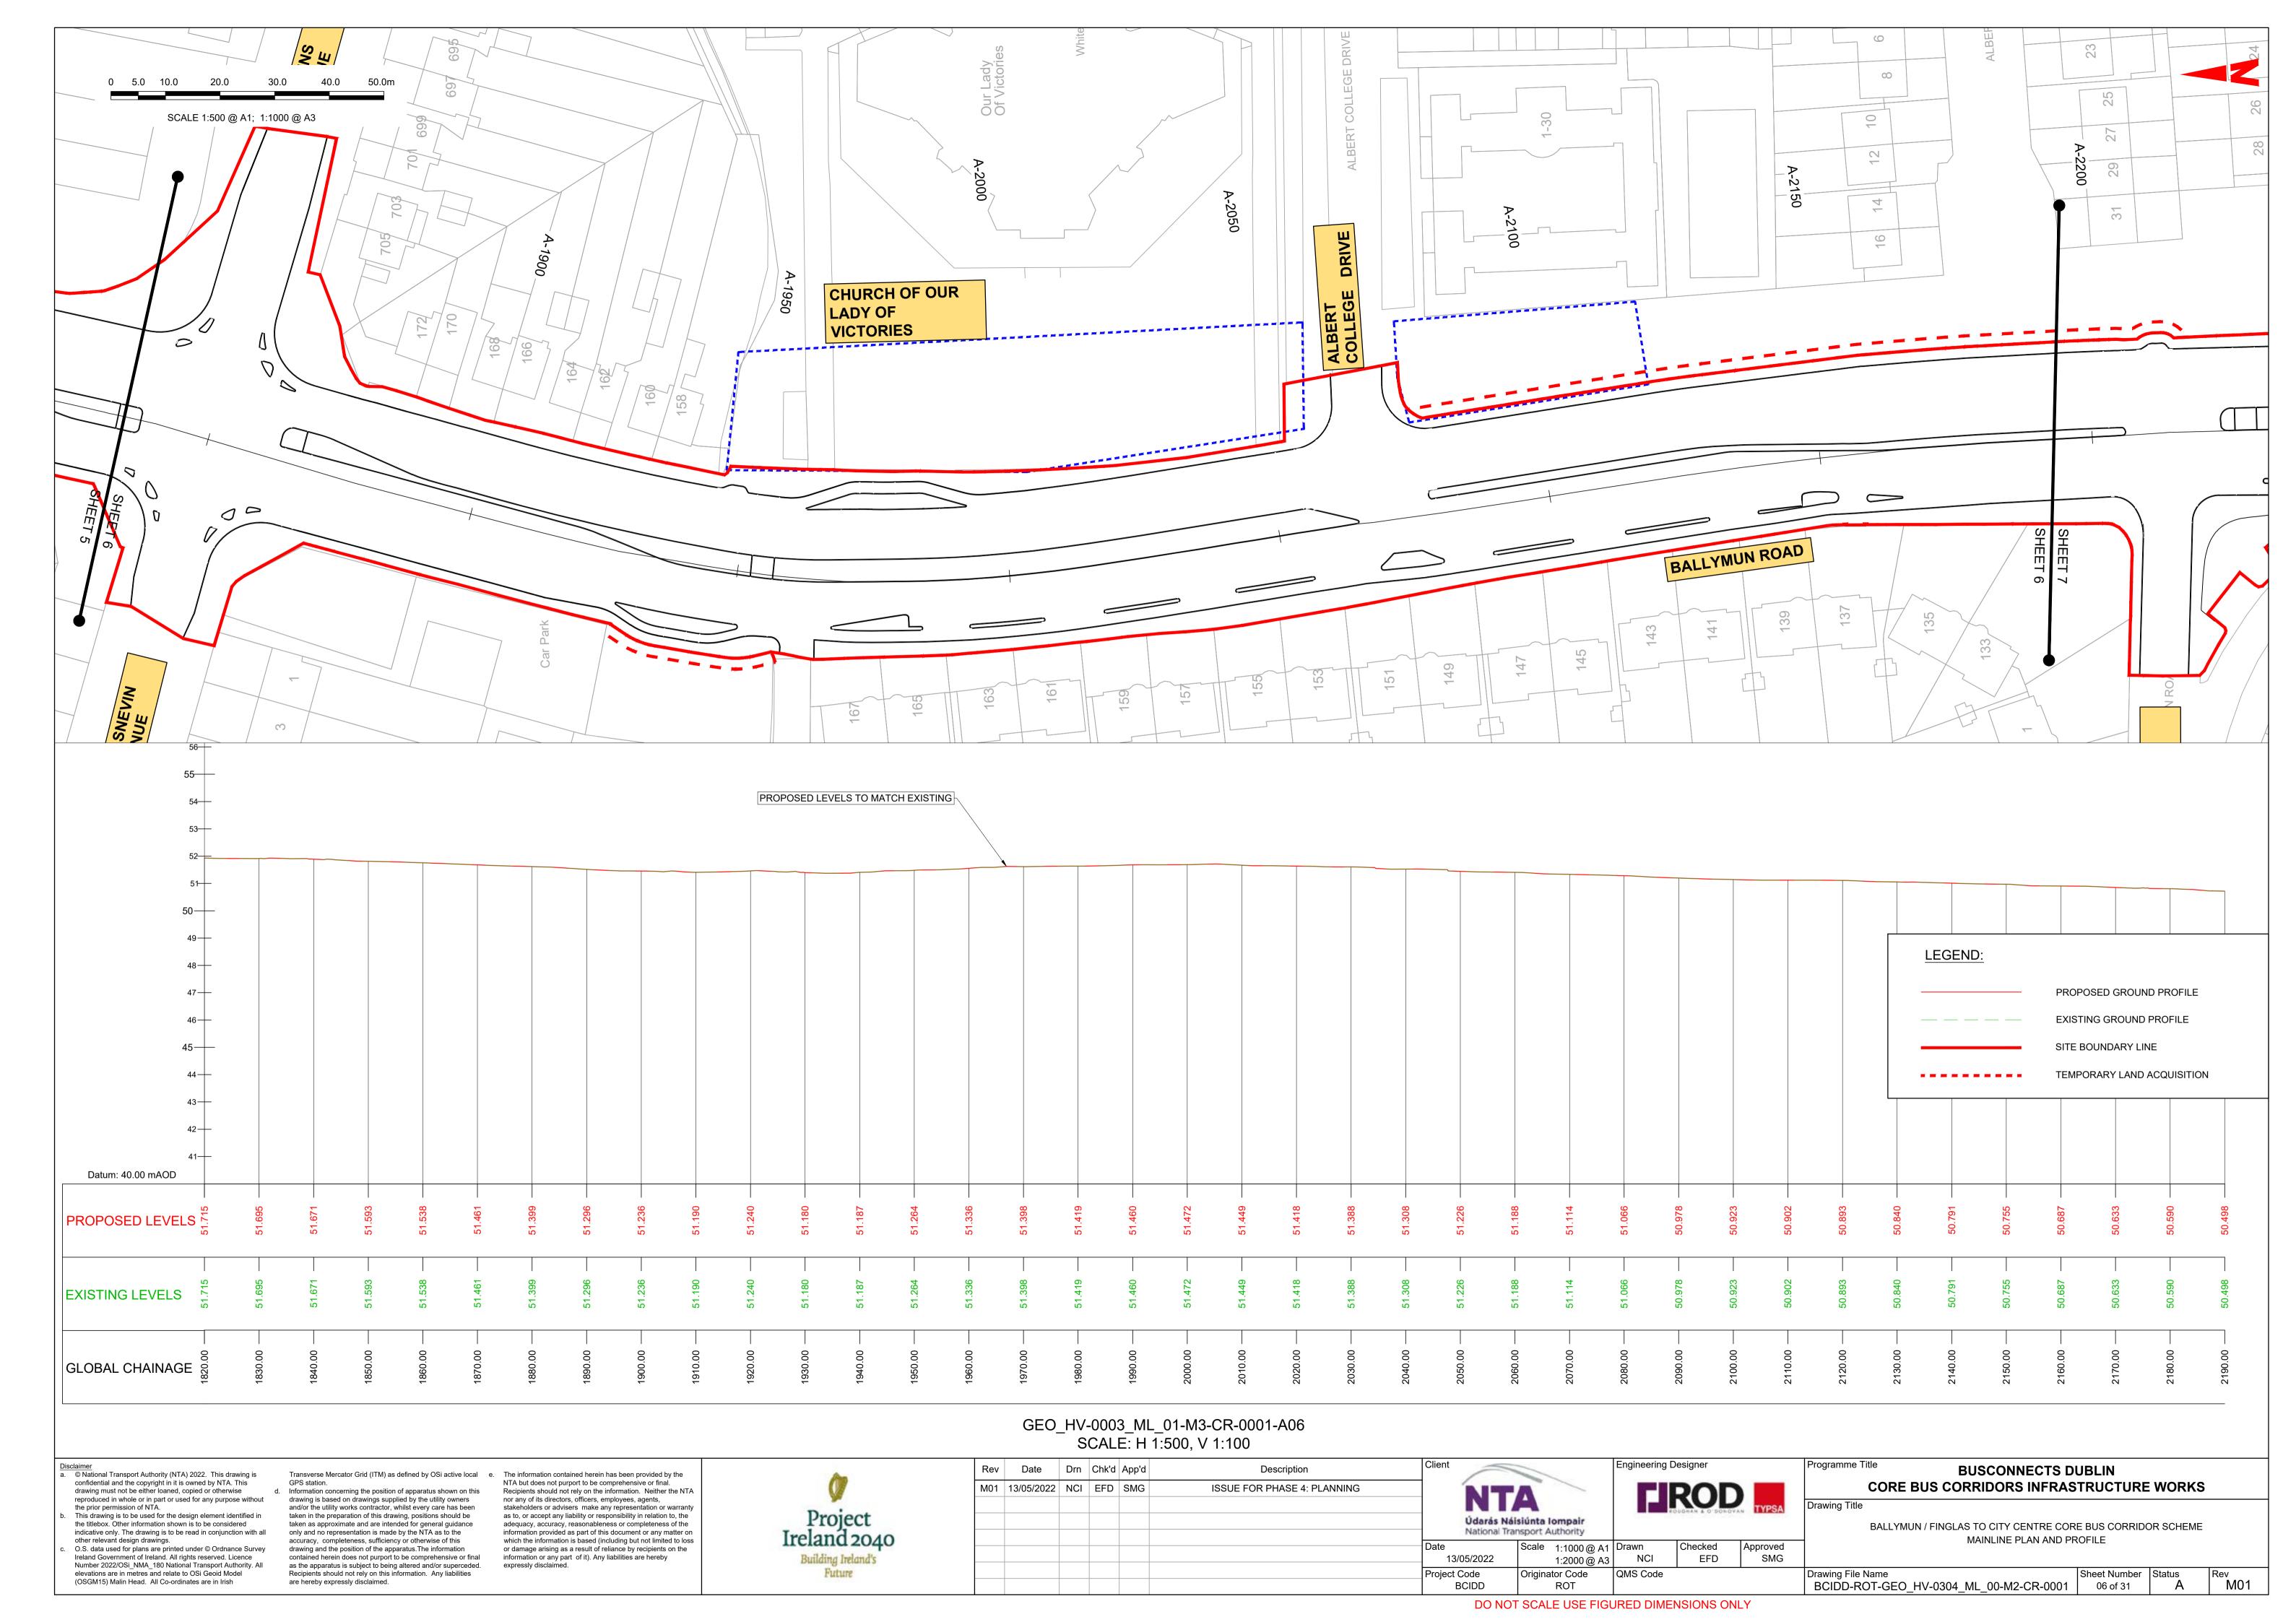

#### MAINLINE SIDE ROAD PLAN AND PROFILE

BALLYMUN / FINGLAS TO CITY CENTRE CORE BUS CORRIDOR SCHEME. MAINLINE ROAD PLAN AND PROFILE. DRAWINGS.

BALLYMUN / FINGLAS TO CITY CENTRE CORE BUS CORRIDOR SCHEME. SIDE ROAD PLAN AND PROFILE. DRAWINGS.

© National Transport Authority (NTA) 2022. This drawing is confidential and the copyright in it is owned by NTA. This drawing must not be either loaned, copied or otherwise reproduced in whole or in part or used for any purpose without the prior permission of NTA.

(OSGM15) Malin Head. All Co-ordinates are in Irish

This drawing is to be used for the design element identified in the titlebox. Other information shown is to be considered indicative only. The drawing is to be read in conjunction with all other relevant design drawings. O.S. data used for plans are printed under © Ordnance Survey Ireland Government of Ireland. All rights reserved. Licence Number 2022/OSi\_NMA\_180 National Transport Authority. All elevations are in metres and relate to OSi Geoid Model