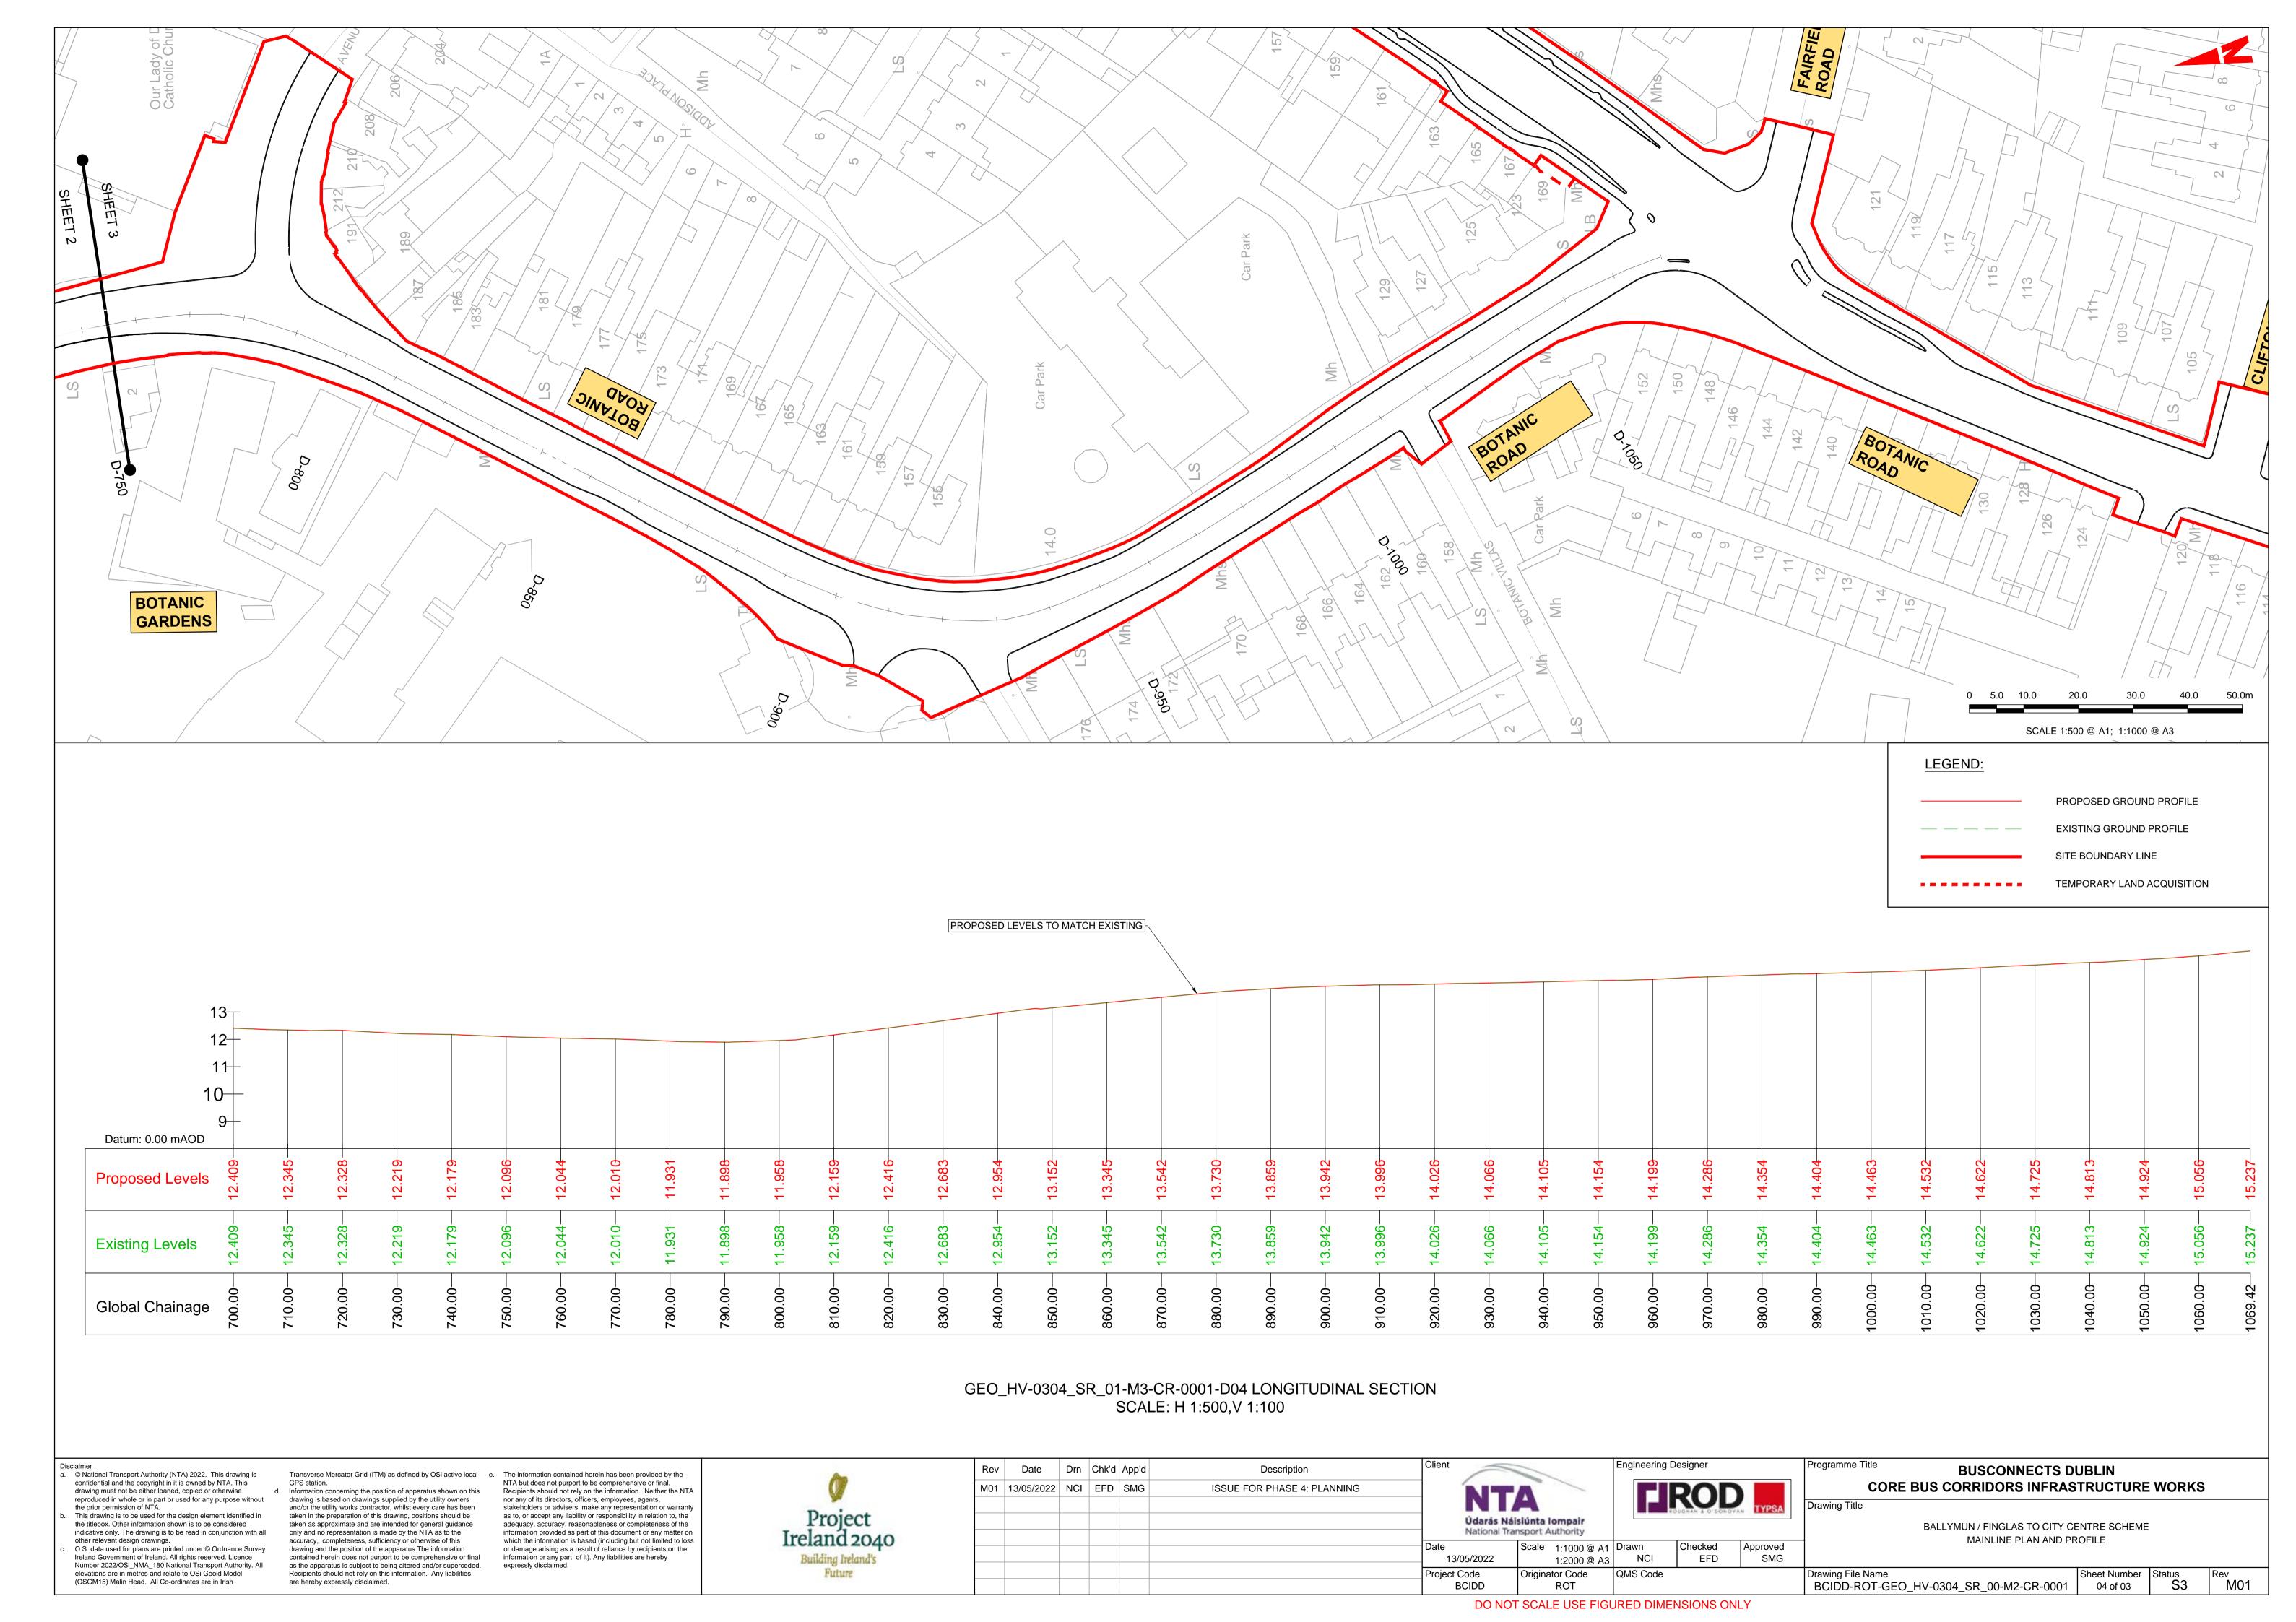

#### MAINLINE SIDE ROAD PLAN AND PROFILE

BALLYMUN / FINGLAS TO CITY CENTRE CORE BUS CORRIDOR SCHEME. MAINLINE ROAD PLAN AND PROFILE. DRAWINGS.

BALLYMUN / FINGLAS TO CITY CENTRE CORE BUS CORRIDOR SCHEME. SIDE ROAD PLAN AND PROFILE. DRAWINGS.

© National Transport Authority (NTA) 2022. This drawing is confidential and the copyright in it is owned by NTA. This drawing must not be either loaned, copied or otherwise reproduced in whole or in part or used for any purpose without the prior permission of NTA.