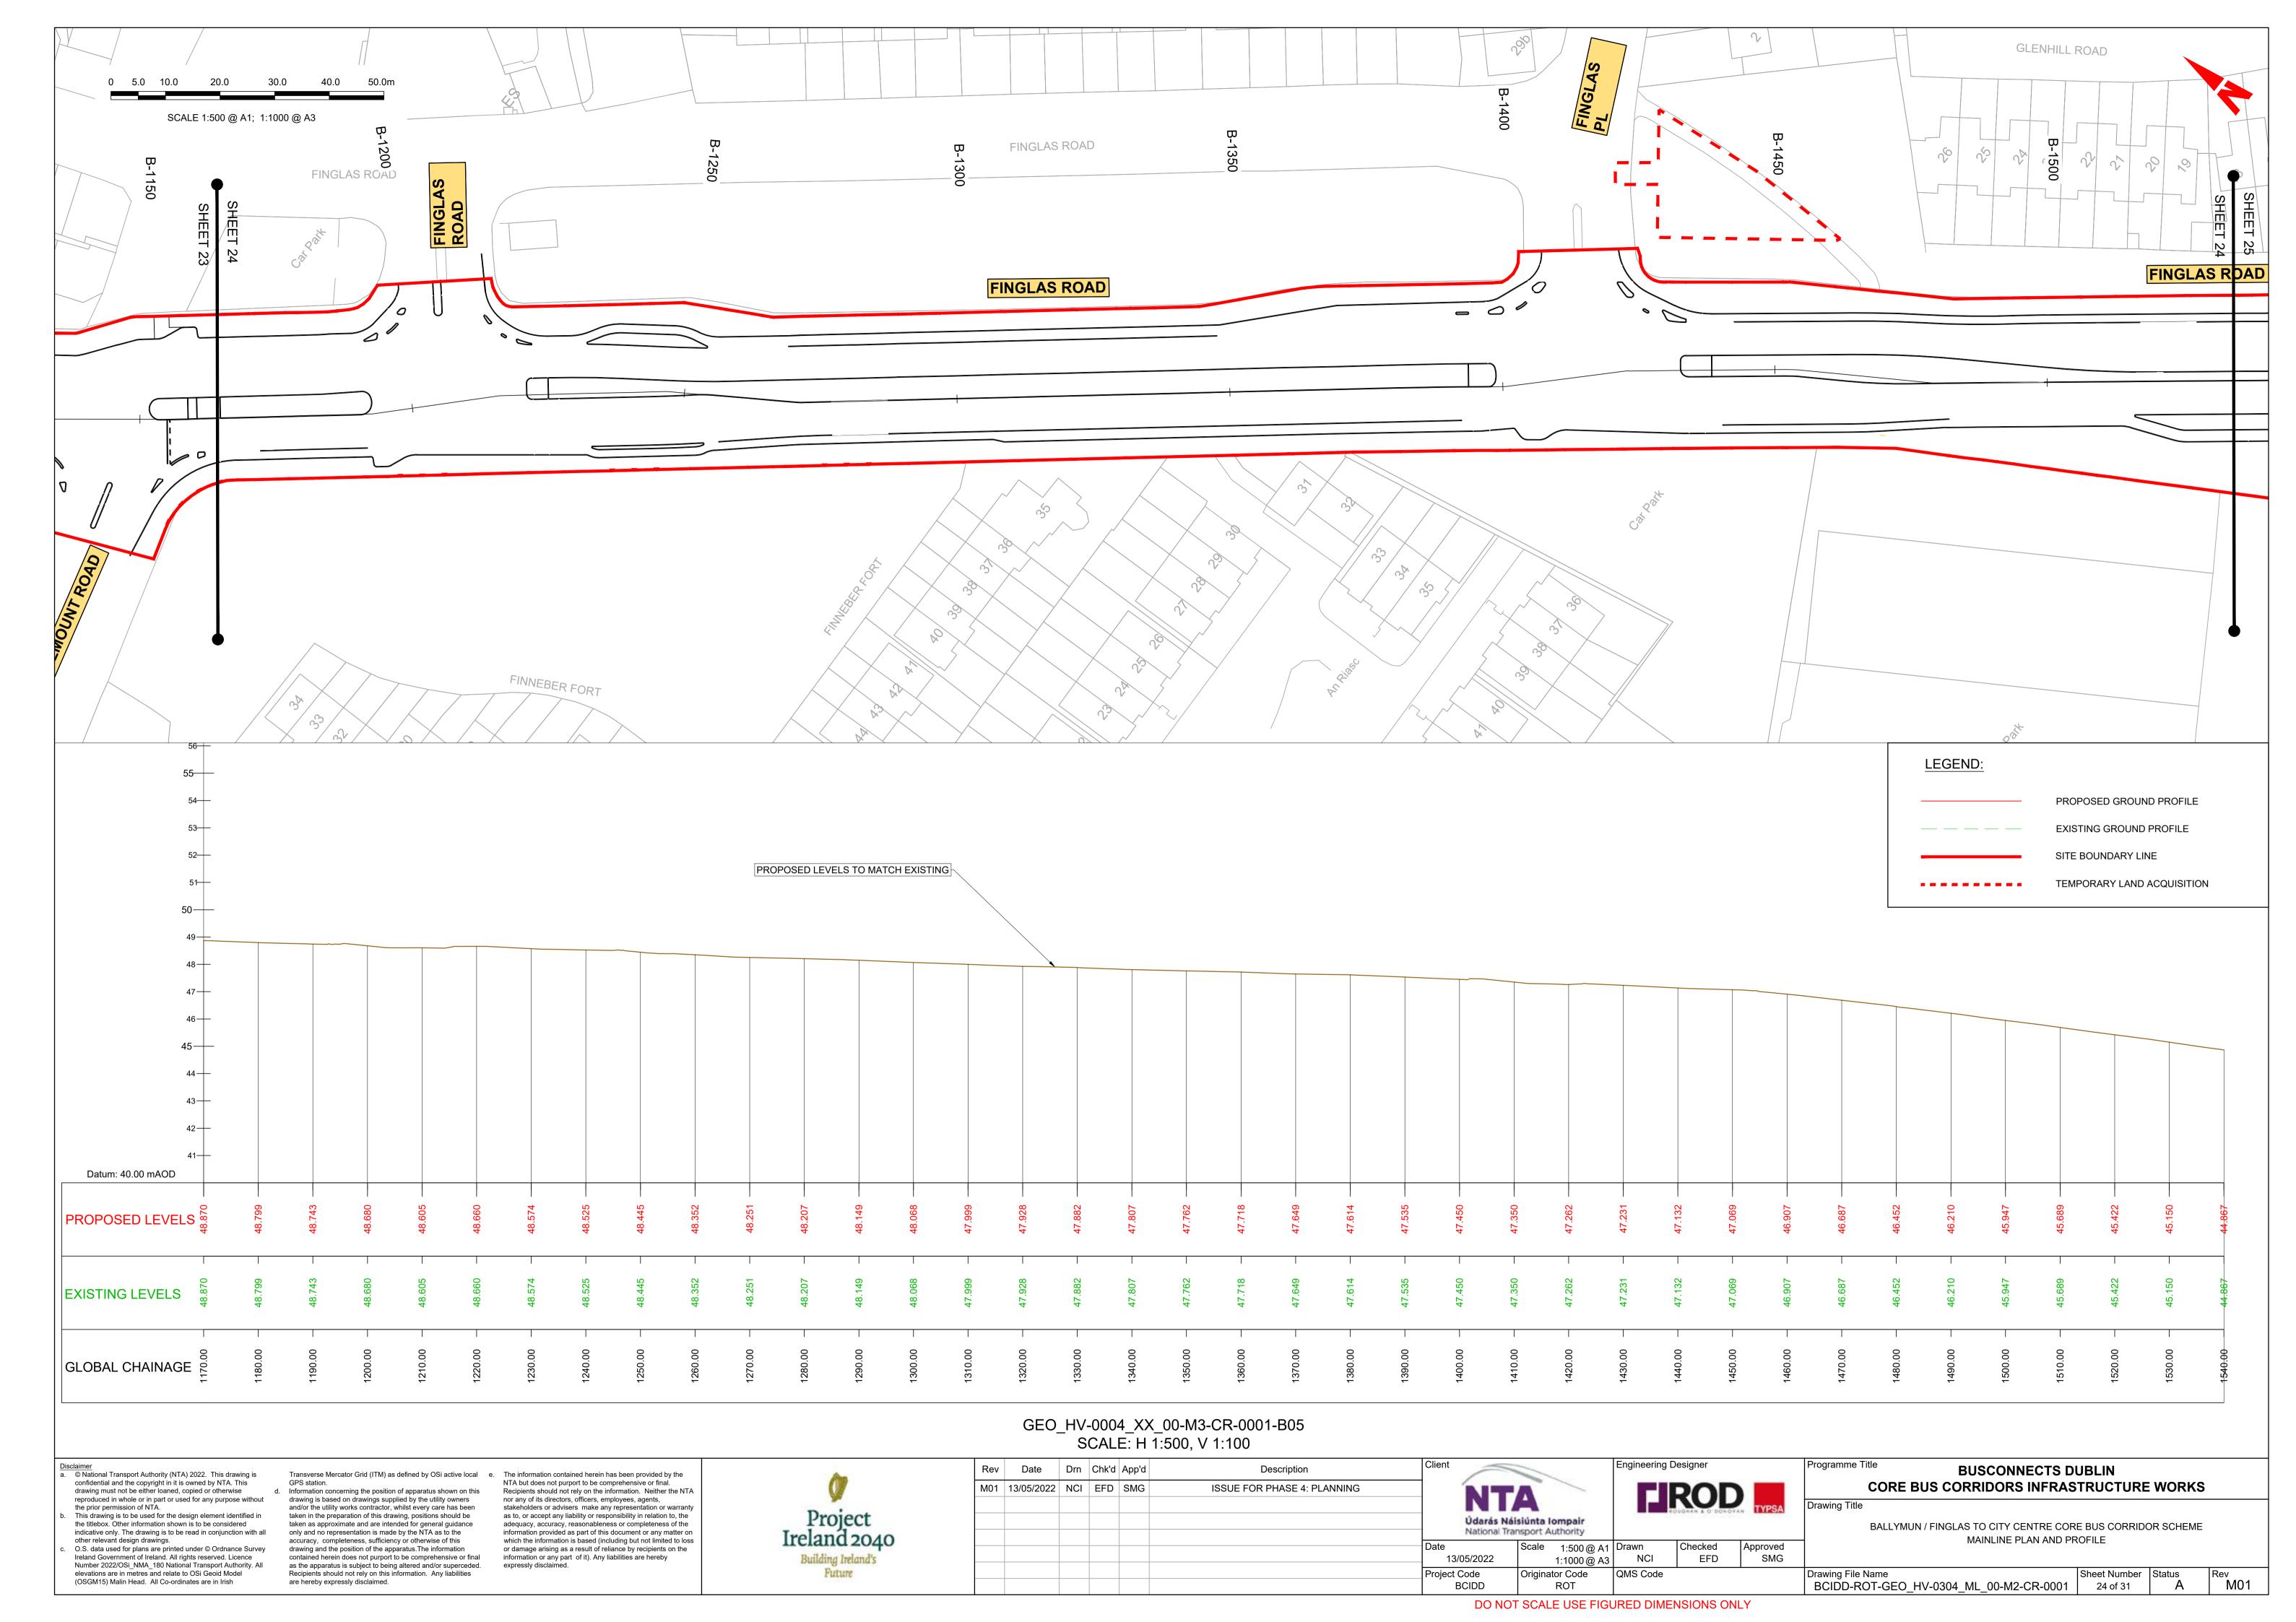

#### MAINLINE SIDE ROAD PLAN AND PROFILE

BALLYMUN / FINGLAS TO CITY CENTRE CORE BUS CORRIDOR SCHEME. MAINLINE ROAD PLAN AND PROFILE. DRAWINGS.

BALLYMUN / FINGLAS TO CITY CENTRE CORE BUS CORRIDOR SCHEME. SIDE ROAD PLAN AND PROFILE. DRAWINGS.

© National Transport Authority (NTA) 2022. This drawing is confidential and the copyright in it is owned by NTA. This drawing must not be either loaned, copied or otherwise reproduced in whole or in part or used for any purpose without the prior permission of NTA.