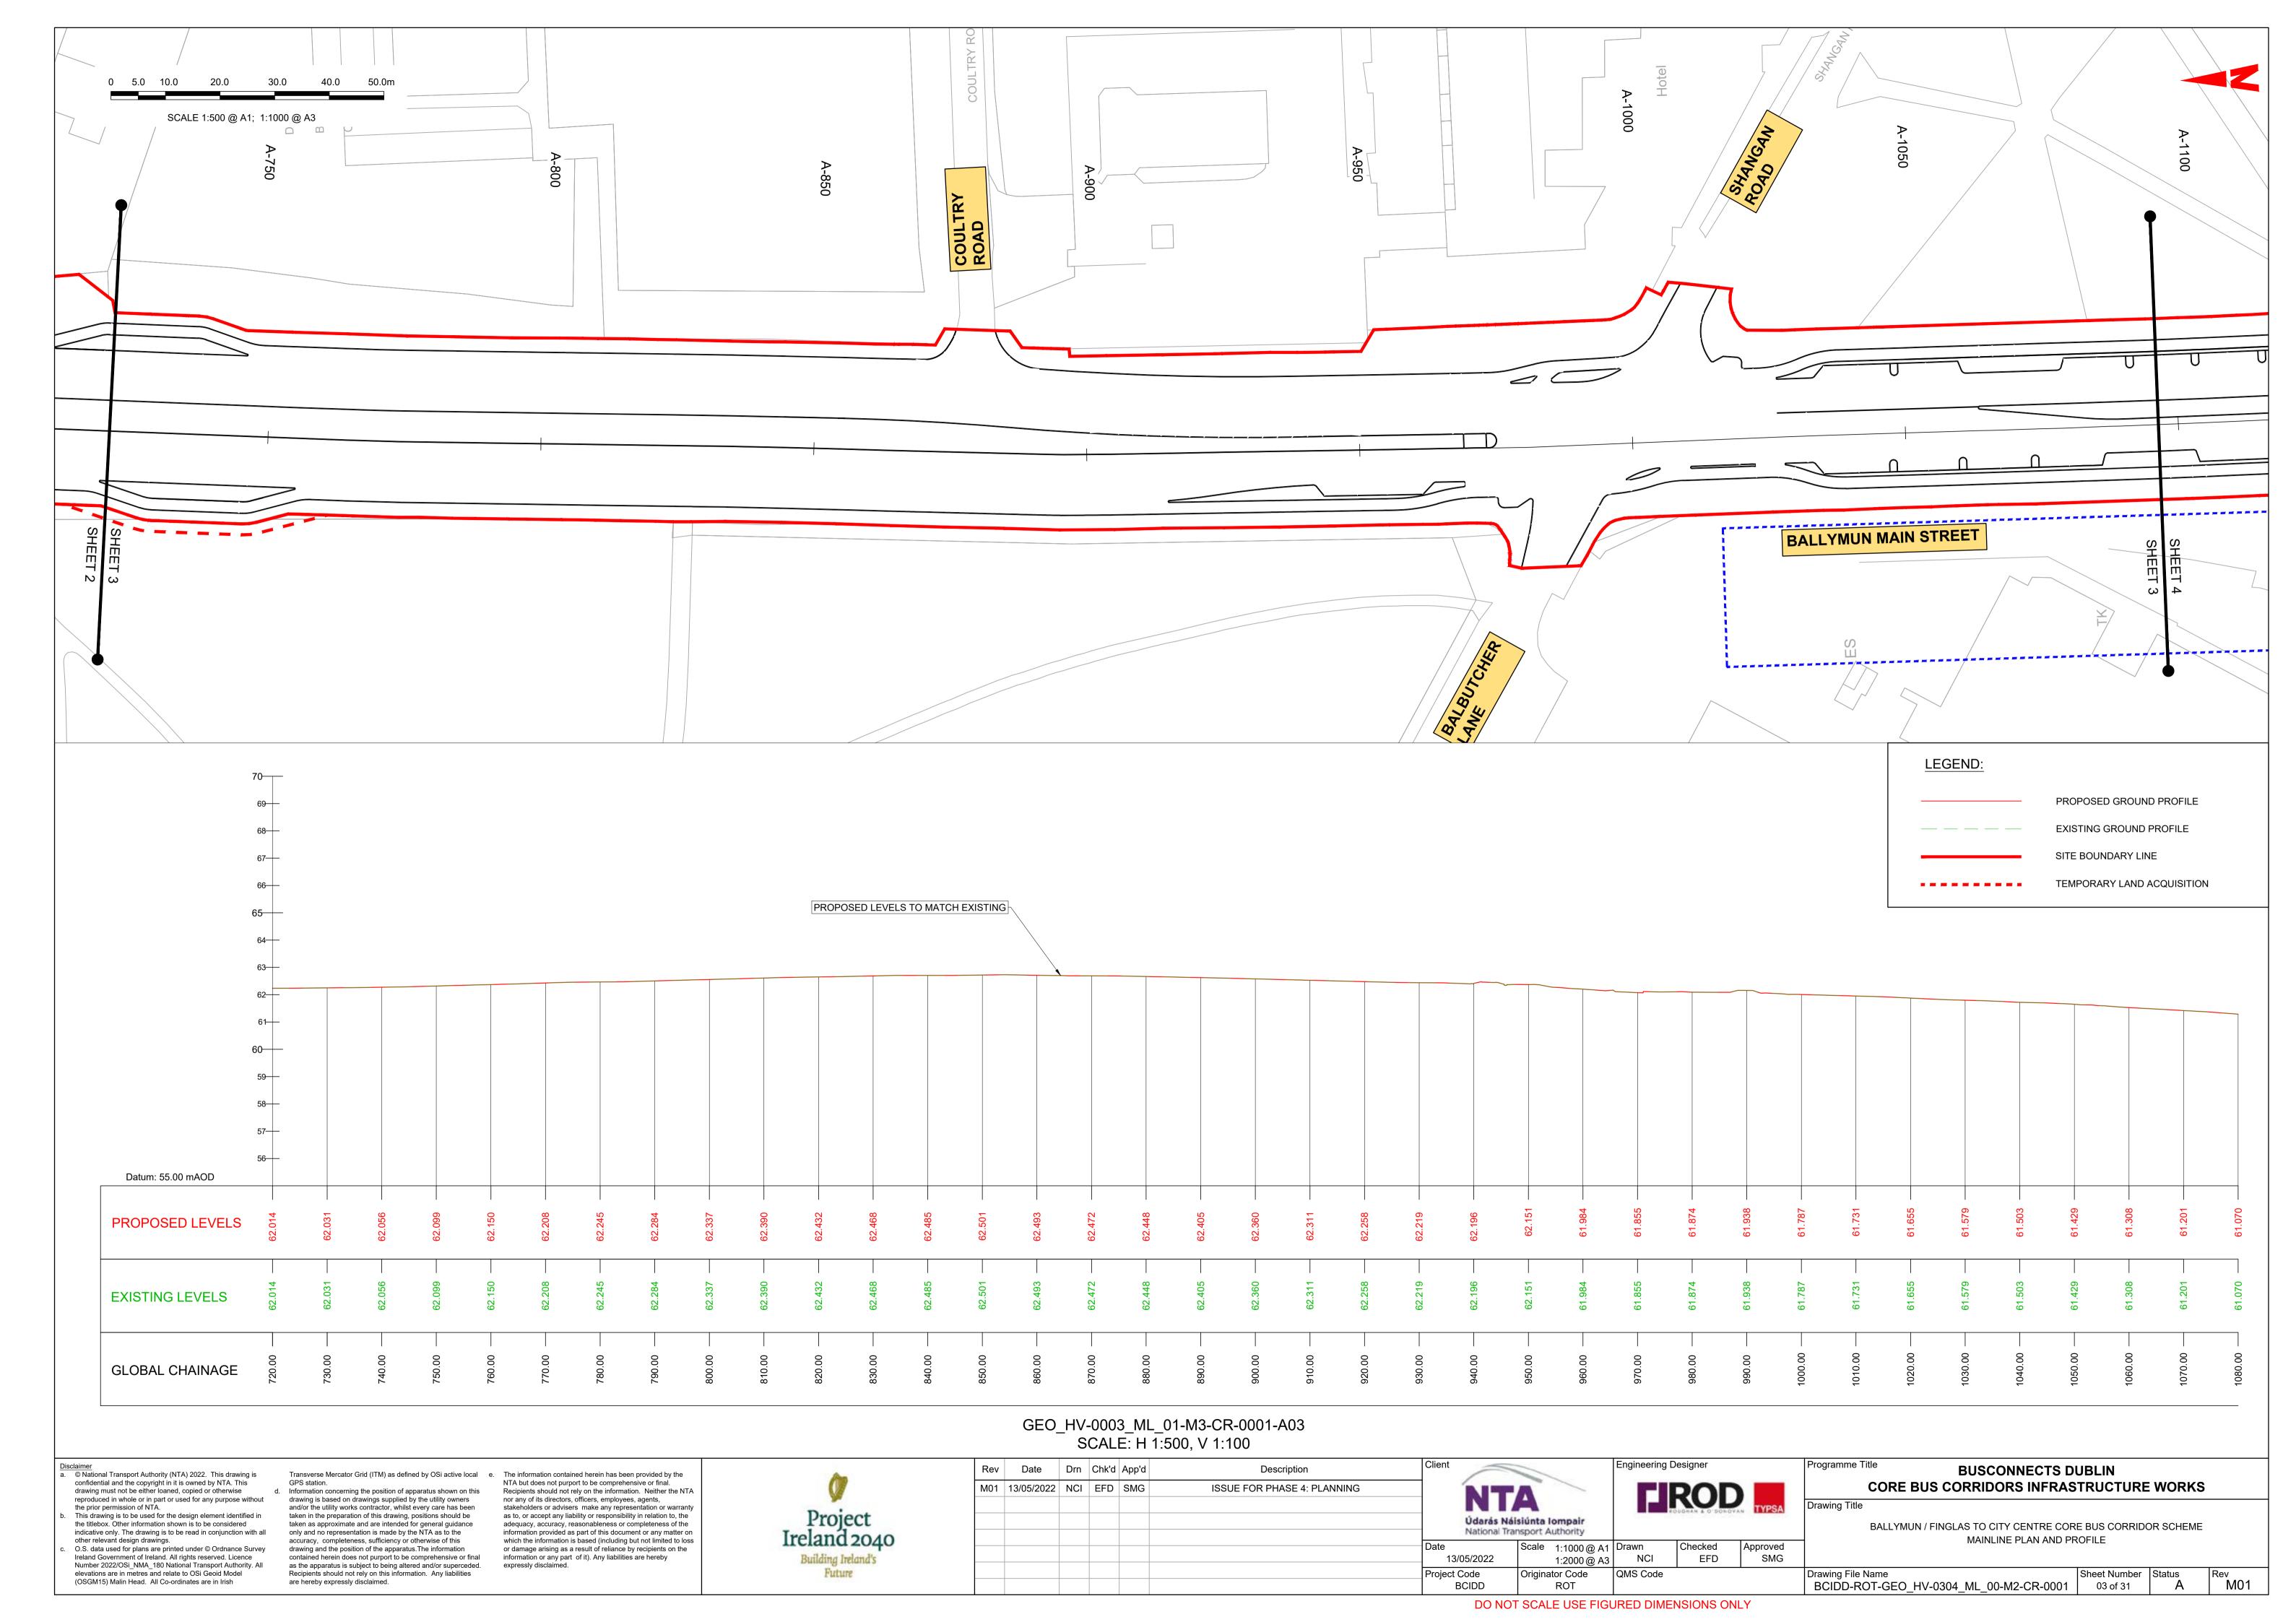

#### MAINLINE SIDE ROAD PLAN AND PROFILE

BALLYMUN / FINGLAS TO CITY CENTRE CORE BUS CORRIDOR SCHEME. MAINLINE ROAD PLAN AND PROFILE. DRAWINGS.

BALLYMUN / FINGLAS TO CITY CENTRE CORE BUS CORRIDOR SCHEME. SIDE ROAD PLAN AND PROFILE. DRAWINGS.

© National Transport Authority (NTA) 2022. This drawing is confidential and the copyright in it is owned by NTA. This drawing must not be either loaned, copied or otherwise reproduced in whole or in part or used for any purpose without the prior permission of NTA.

(OSGM15) Malin Head. All Co-ordinates are in Irish

This drawing is to be used for the design element identified in the titlebox. Other information shown is to be considered indicative only. The drawing is to be read in conjunction with all other relevant design drawings. O.S. data used for plans are printed under © Ordnance Survey Ireland Government of Ireland. All rights reserved. Licence Number 2022/OSi\_NMA\_180 National Transport Authority. All elevations are in metres and relate to OSi Geoid Model