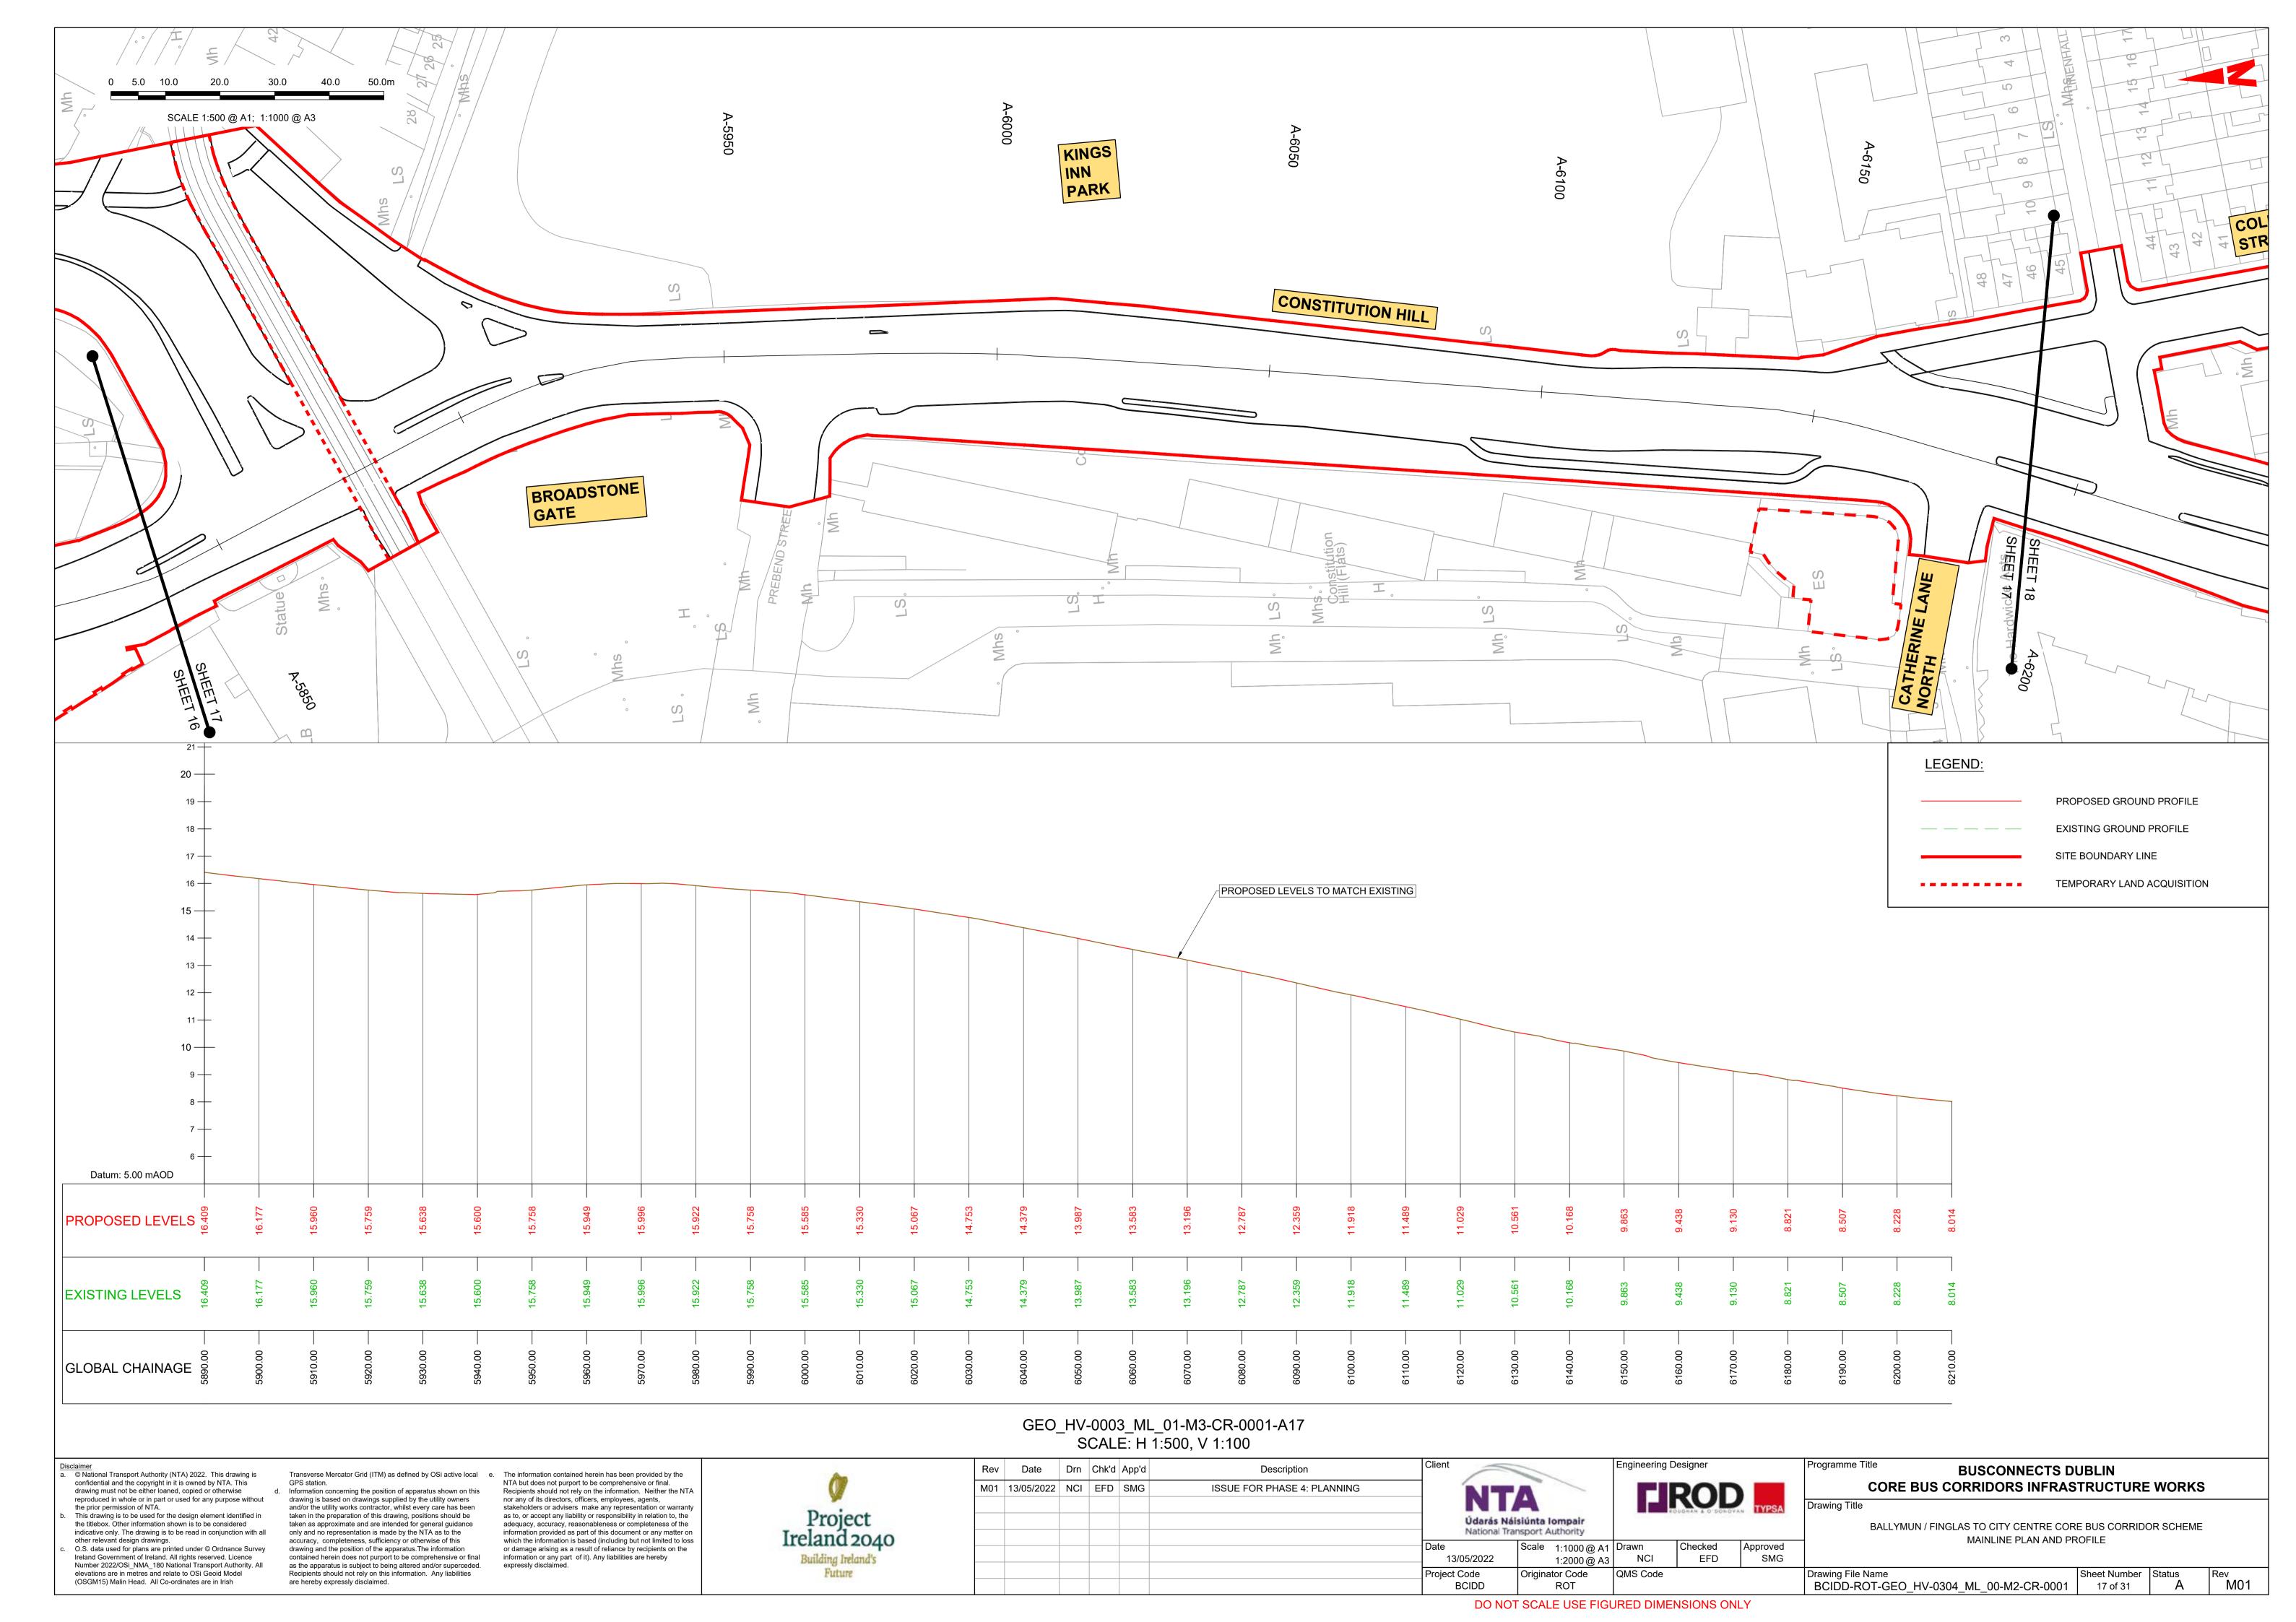

#### MAINLINE SIDE ROAD PLAN AND PROFILE

BALLYMUN / FINGLAS TO CITY CENTRE CORE BUS CORRIDOR SCHEME. MAINLINE ROAD PLAN AND PROFILE. DRAWINGS.

BALLYMUN / FINGLAS TO CITY CENTRE CORE BUS CORRIDOR SCHEME. SIDE ROAD PLAN AND PROFILE. DRAWINGS.

© National Transport Authority (NTA) 2022. This drawing is confidential and the copyright in it is owned by NTA. This drawing must not be either loaned, copied or otherwise reproduced in whole or in part or used for any purpose without the prior permission of NTA.