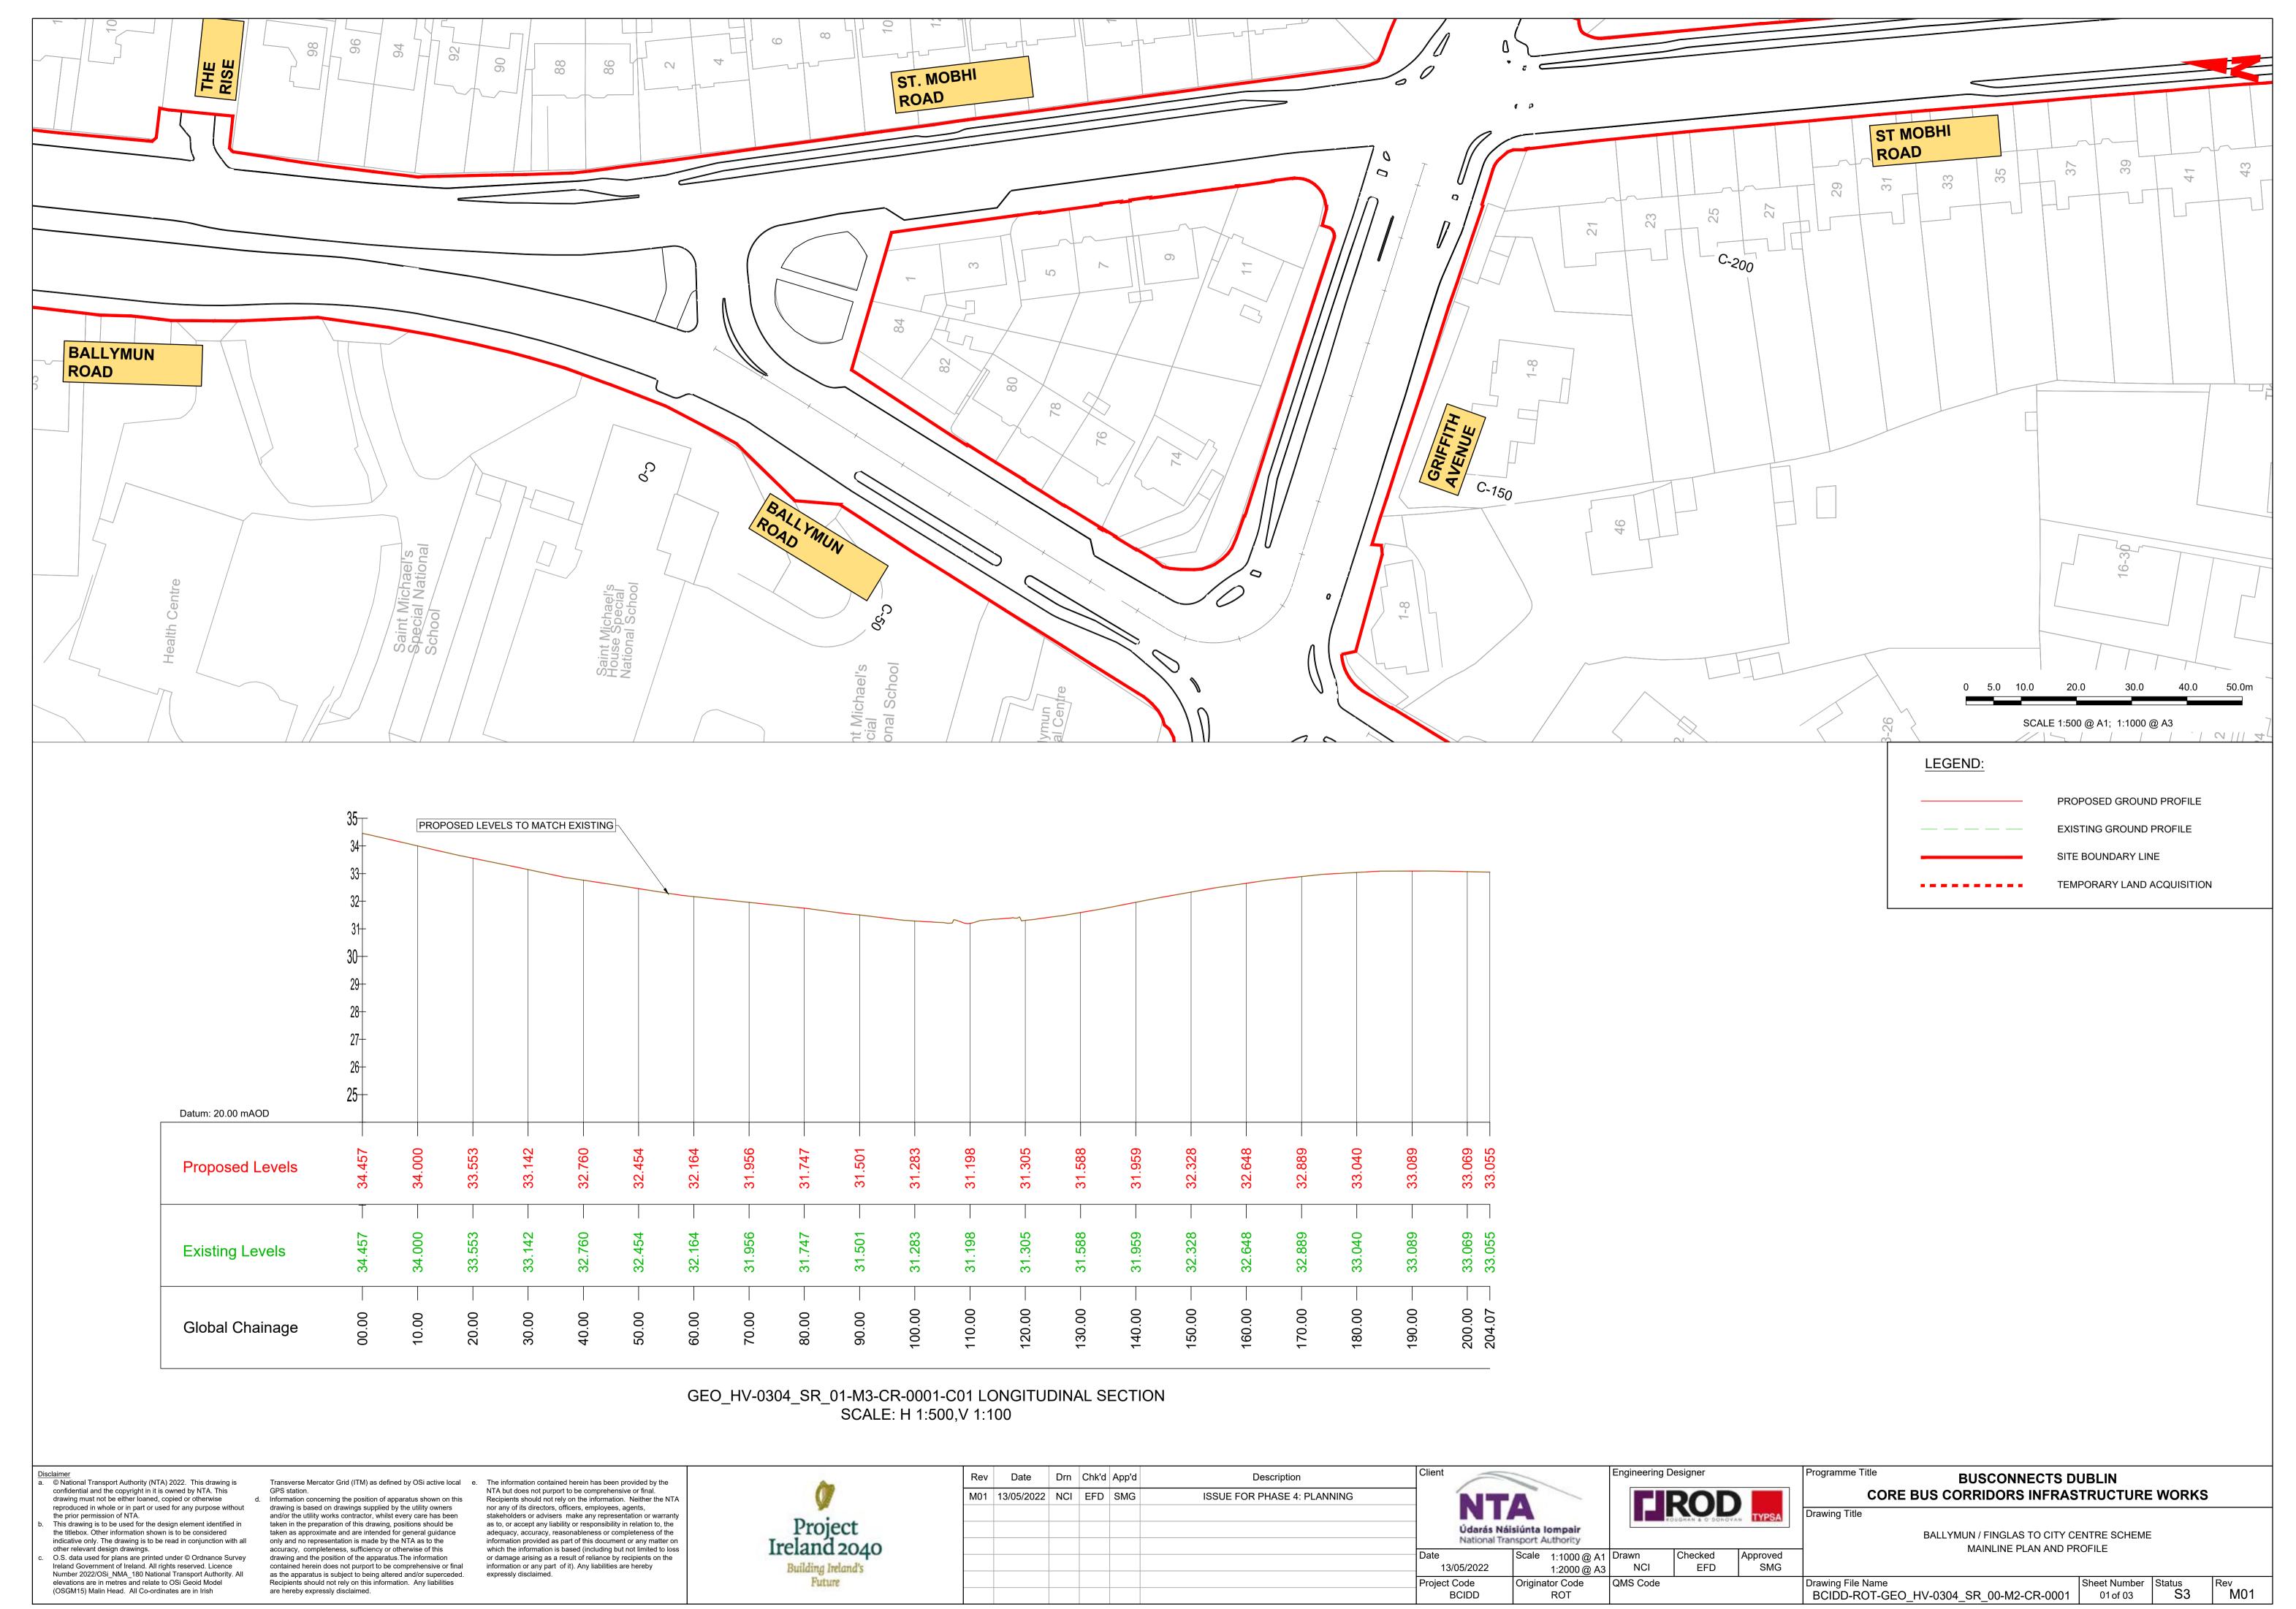

#### MAINLINE SIDE ROAD PLAN AND PROFILE

BALLYMUN / FINGLAS TO CITY CENTRE CORE BUS CORRIDOR SCHEME. MAINLINE ROAD PLAN AND PROFILE. DRAWINGS.

BALLYMUN / FINGLAS TO CITY CENTRE CORE BUS CORRIDOR SCHEME. SIDE ROAD PLAN AND PROFILE. DRAWINGS.

© National Transport Authority (NTA) 2022. This drawing is confidential and the copyright in it is owned by NTA. This drawing must not be either loaned, copied or otherwise reproduced in whole or in part or used for any purpose without the prior permission of NTA.