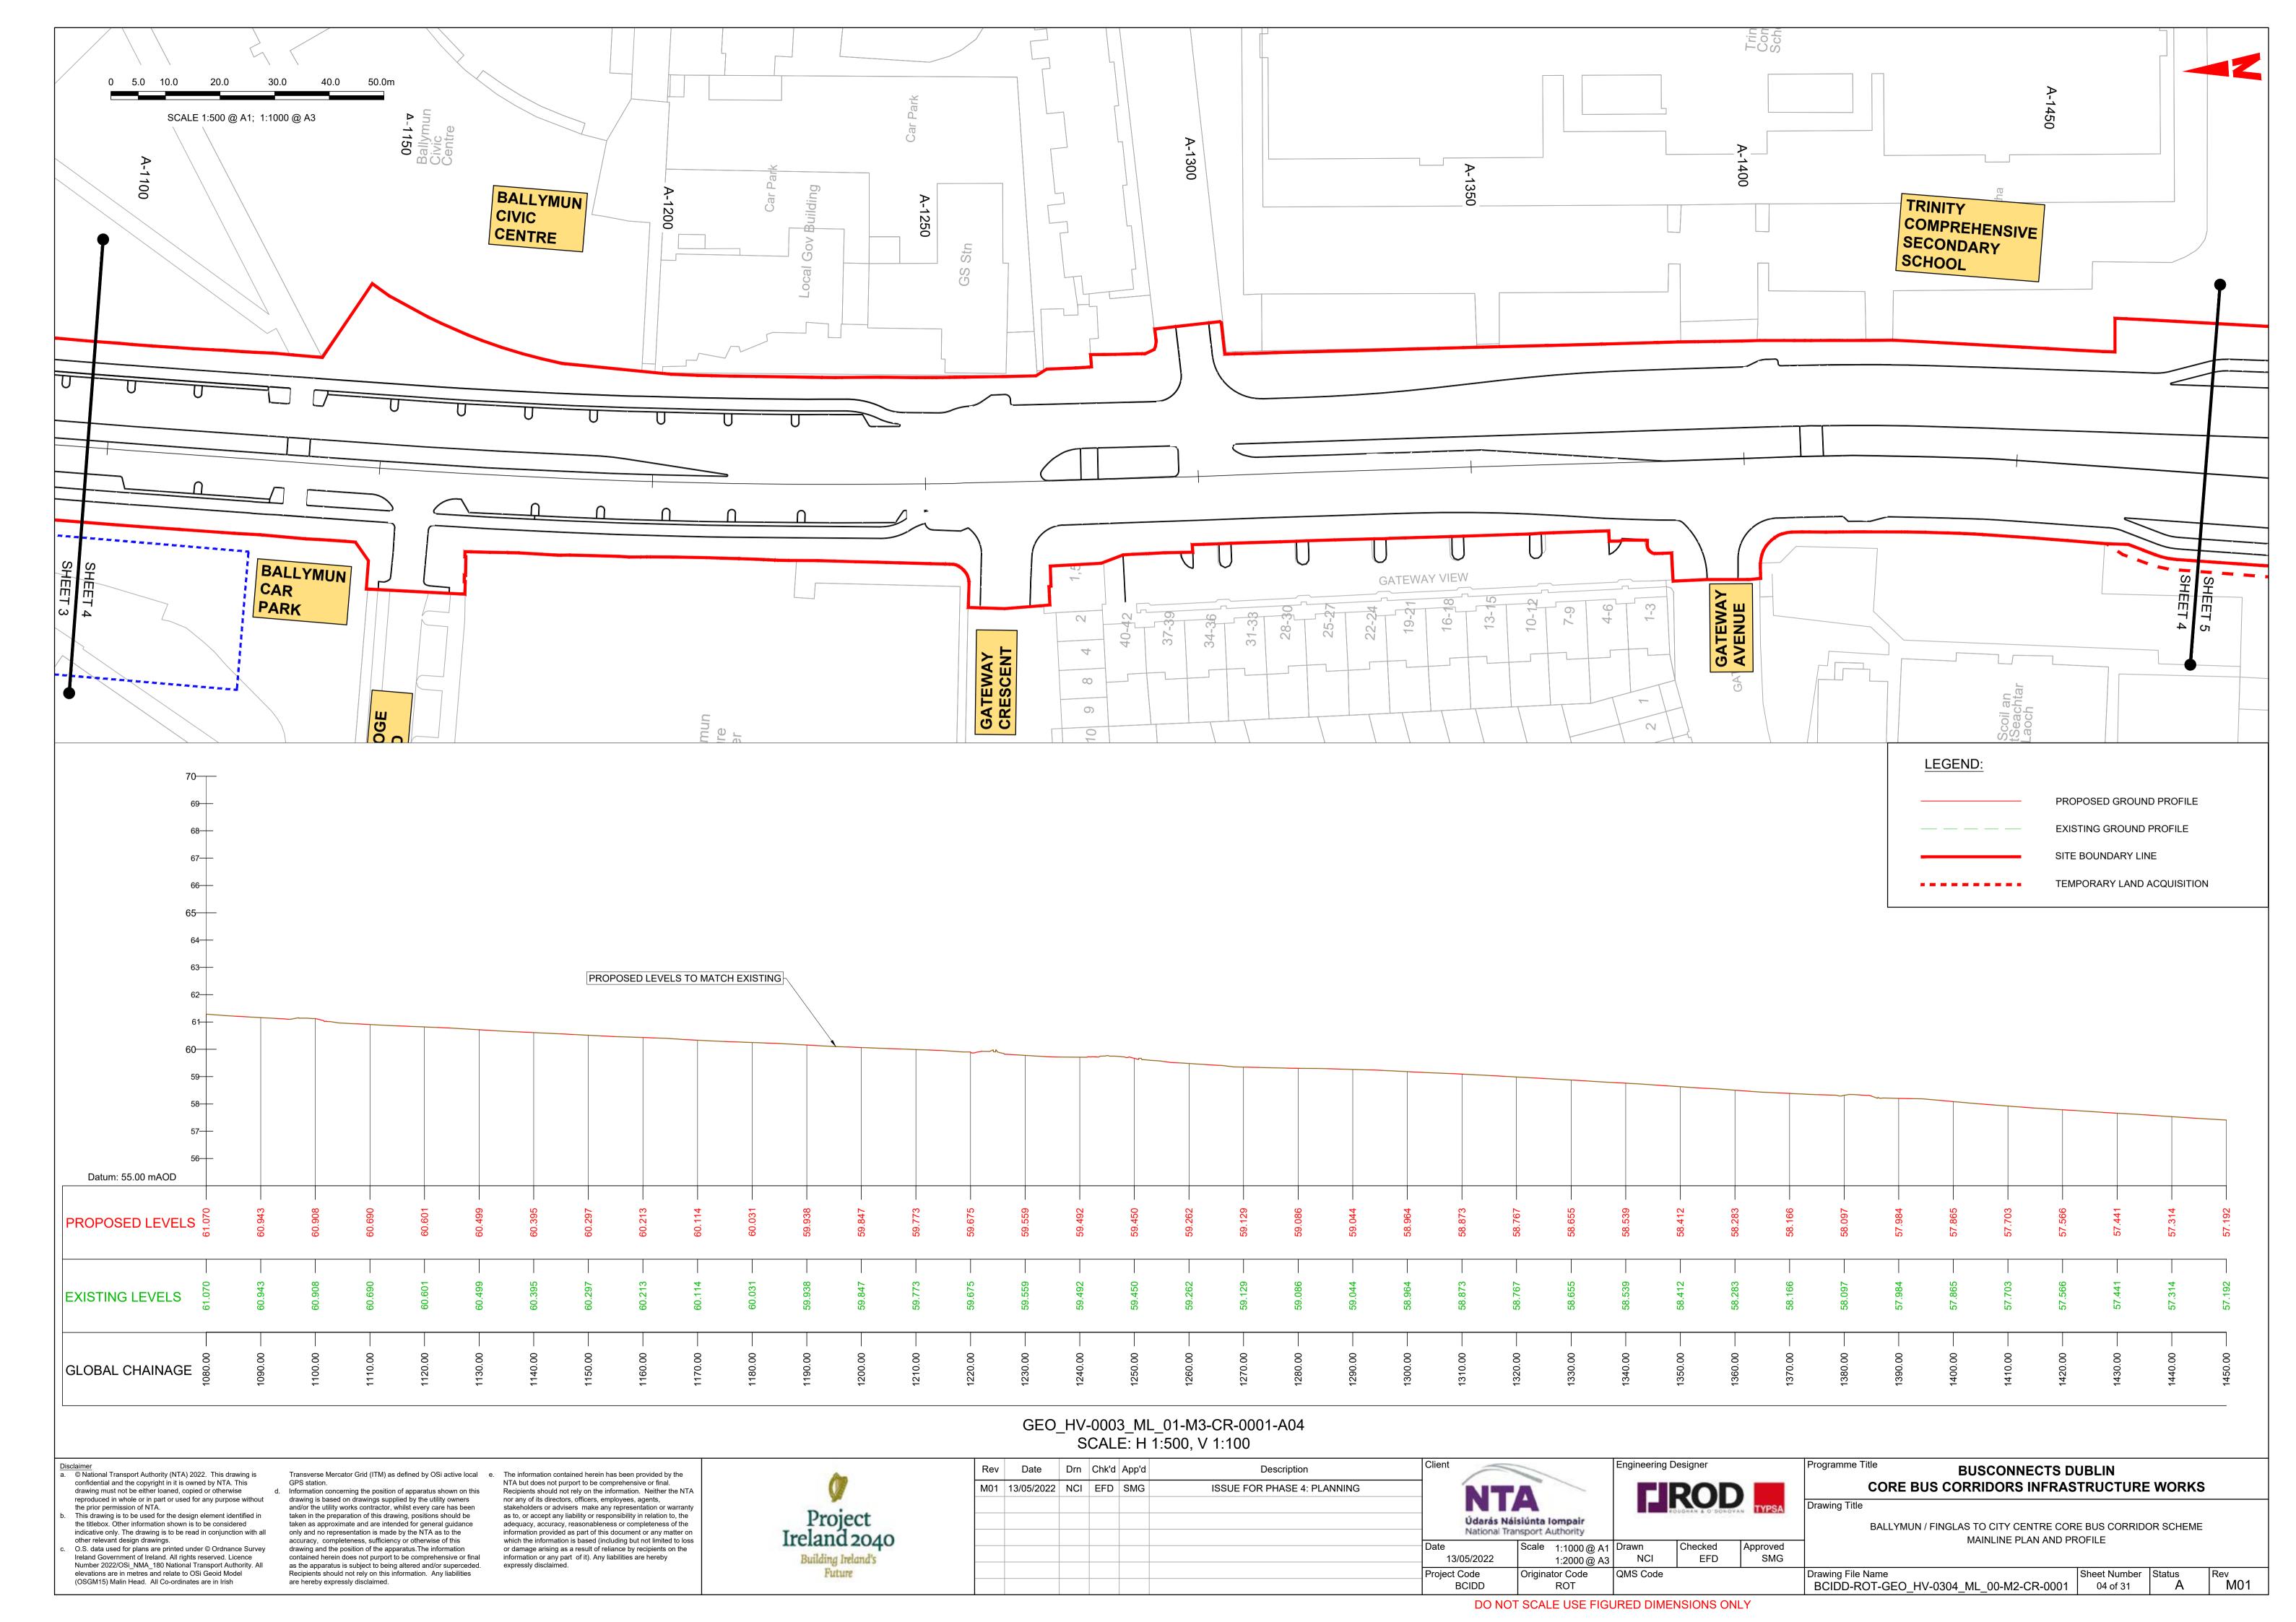

#### MAINLINE SIDE ROAD PLAN AND PROFILE

BALLYMUN / FINGLAS TO CITY CENTRE CORE BUS CORRIDOR SCHEME. MAINLINE ROAD PLAN AND PROFILE. DRAWINGS.

BALLYMUN / FINGLAS TO CITY CENTRE CORE BUS CORRIDOR SCHEME. SIDE ROAD PLAN AND PROFILE. DRAWINGS.

© National Transport Authority (NTA) 2022. This drawing is confidential and the copyright in it is owned by NTA. This drawing must not be either loaned, copied or otherwise reproduced in whole or in part or used for any purpose without the prior permission of NTA.

(OSGM15) Malin Head. All Co-ordinates are in Irish

This drawing is to be used for the design element identified in the titlebox. Other information shown is to be considered indicative only. The drawing is to be read in conjunction with all other relevant design drawings. O.S. data used for plans are printed under © Ordnance Survey Ireland Government of Ireland. All rights reserved. Licence Number 2022/OSi\_NMA\_180 National Transport Authority. All elevations are in metres and relate to OSi Geoid Model