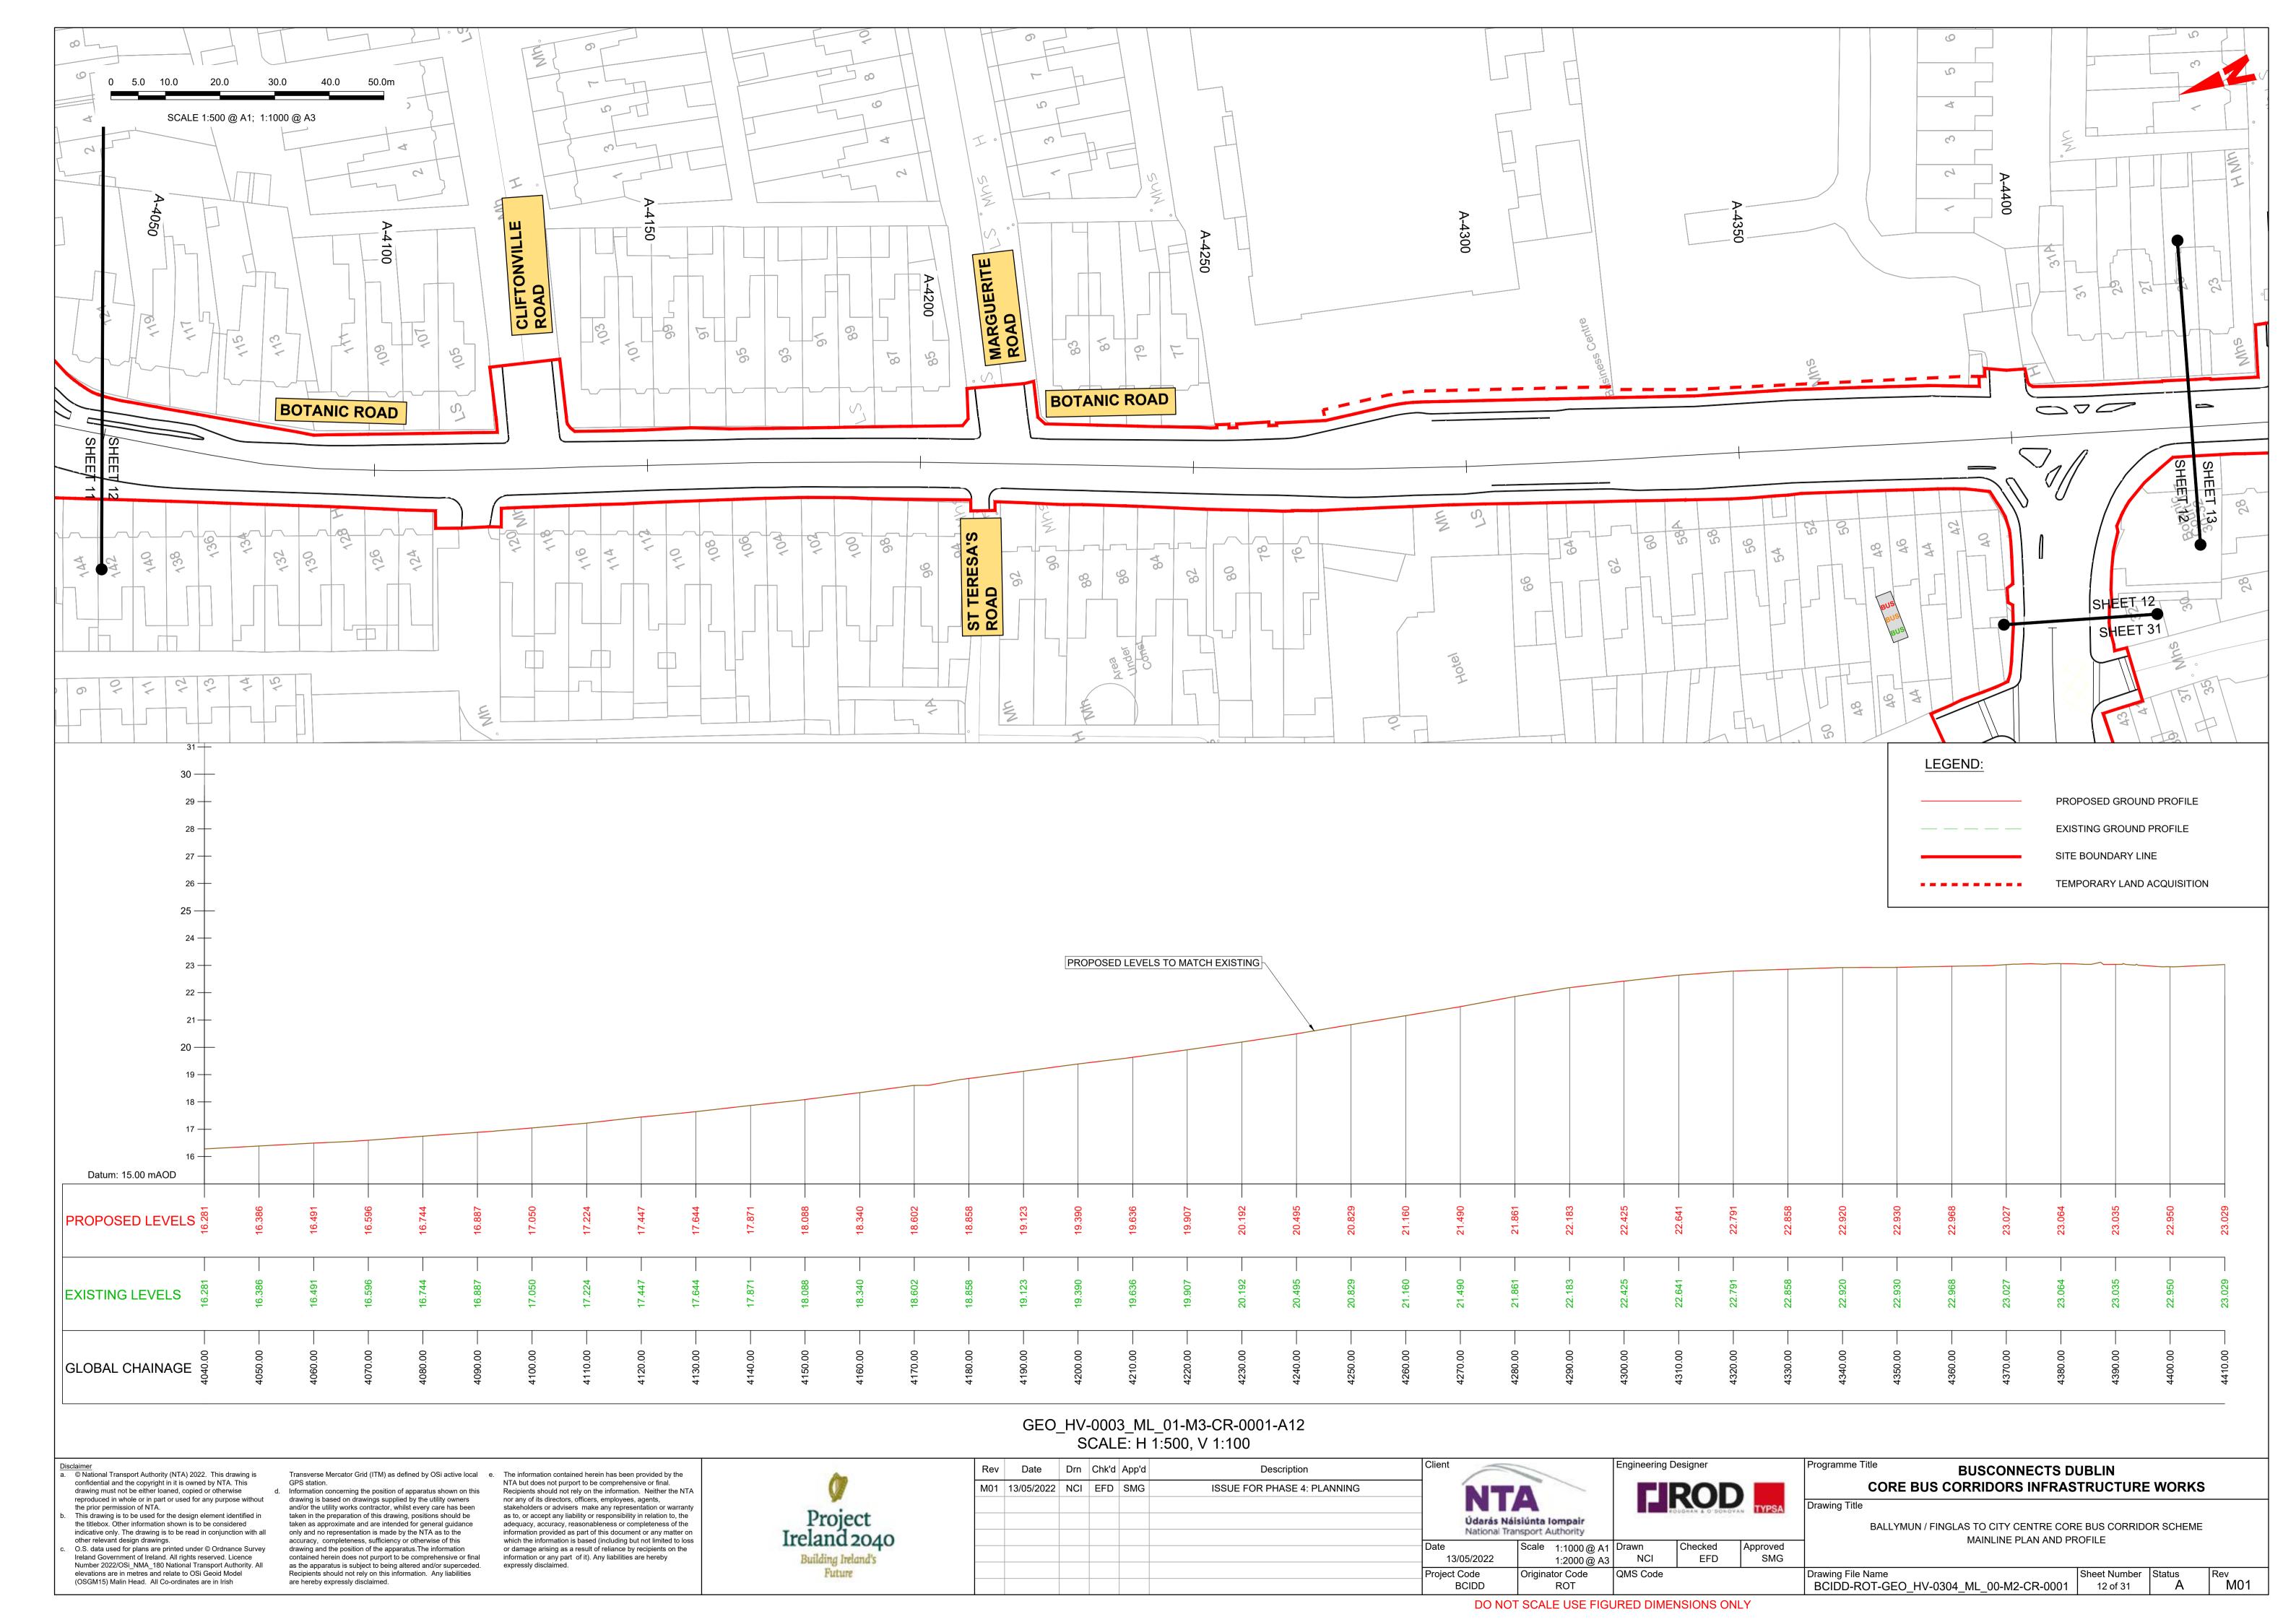

#### MAINLINE SIDE ROAD PLAN AND PROFILE

BALLYMUN / FINGLAS TO CITY CENTRE CORE BUS CORRIDOR SCHEME. MAINLINE ROAD PLAN AND PROFILE. DRAWINGS.

BALLYMUN / FINGLAS TO CITY CENTRE CORE BUS CORRIDOR SCHEME. SIDE ROAD PLAN AND PROFILE. DRAWINGS.

© National Transport Authority (NTA) 2022. This drawing is confidential and the copyright in it is owned by NTA. This drawing must not be either loaned, copied or otherwise reproduced in whole or in part or used for any purpose without the prior permission of NTA.

(OSGM15) Malin Head. All Co-ordinates are in Irish

This drawing is to be used for the design element identified in the titlebox. Other information shown is to be considered indicative only. The drawing is to be read in conjunction with all other relevant design drawings. O.S. data used for plans are printed under © Ordnance Survey Ireland Government of Ireland. All rights reserved. Licence Number 2022/OSi\_NMA\_180 National Transport Authority. All elevations are in metres and relate to OSi Geoid Model